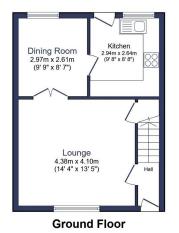

Ideally located within close proximity of central Cramlington with its various amenities that include a number of major retail & grocery brands, we offer this spacious three bedroom midterraced home to the local sales market for sale. Offering great internal proportions throughout, this home benefits from three bedrooms (two with built-in wardrobes), an upstairs family bathroom as well as two separate reception rooms in the shape of a rather large front aspect living room & dining room to the rear. The kitchen is well appointed and offers direct access to the generous rear garden with a single garage en-bloc beyond.

A fantastic home that represents a brilliant option for those either taking their first steps on the property ladder or for those in search of a well located rental investment.

First Floor

Total floor area 74.3 m² (800 sq.ft.) approx