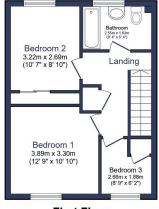

Ideally located within close proximity of central Cramlington with its various amenities that include a number of major retail & grocery brands, we offer this spacious three bedroom midterraced home to the local sales market for sale. Offering great internal proportions throughout, this home benefits from three bedrooms (two with built-in wardrobes), an upstairs family bathroom as well as two separate reception rooms in the shape of a rather large front aspect living room & dining room to the rear. The kitchen is well appointed and offers direct access to the generous rear garden with a single garage en-bloc beyond.

A fantastic home that represents a brilliant option for those either taking their first steps on the property ladder or for those in search of a well located rental investment.

First Floor

Total floor area 74.3 m² (800 sq.ft.) approx

This floor plan is for illustrative purposes only. It is not drawn to scale. Any measurements, floor areas (including any total floor area), openings and orientation are approximate. No details are guaranteed, they cannot be relied upon for any purpose and they do not form part of any agreement. No liability is taken for any error, omission or misstatement. A party must rely upon its own inspection(s). Powered by www.focalagent.com