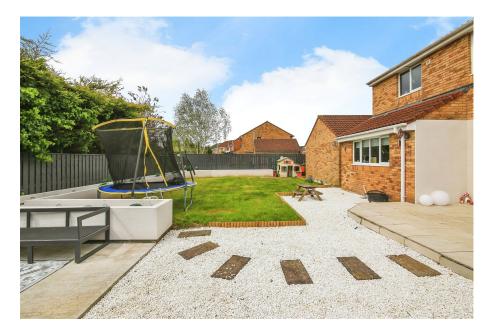

- Four Double Bedrooms
- Two Front Aspect Reception Rooms/Games Room/TV Room/Study

  Downstairs WC & Separate
- **Utility Room**
- Multi-Car Driveway
- Large South Facing Garden

Occupying an impressive plot within a cul-de-sac enclave off Edinburgh Drive, this detached double fronted family home comes to market in great decorative order throughout. The list of features & benefits is lengthy but for starters, you can expect four double bedrooms plus a large family bathroom & ensuite shower room at first floor level - two of the bedrooms include built-in wardrobes. At ground floor level there is an abundance of space that includes two separate reception rooms that have a multitude of uses that includes: TV room, study, games room or even a 5th bedroom if there was a need. To the rear, you'll find the heart of the home - a modern full width open plan kitchen/dining/living room with bi-fold door access to a fantastic sized South facing garden & patio space. Like any home of this calibre, there is a separate utility room, as downstairs WC as well as a detached double garage with driveway out front.