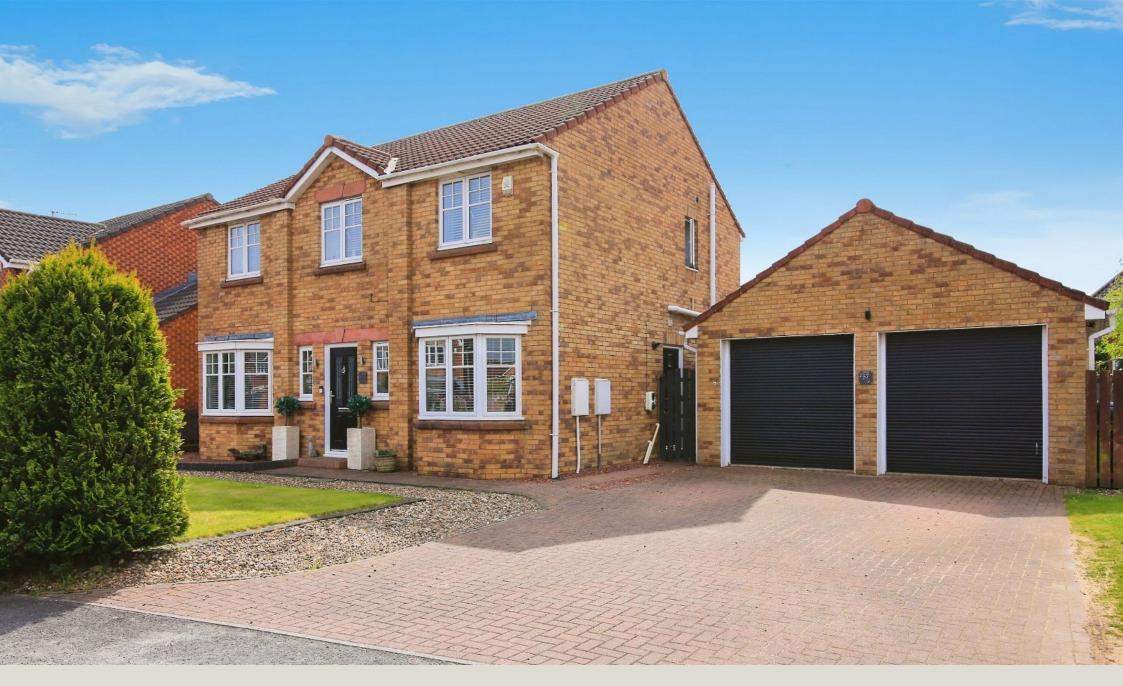

## 57 Edinburgh Drive Offers Over £370,000

🛀 4 🚰 2 🚍 3

- Double Fronted Detached Home
- Family Bathroom & Ensuite Shower Room
- Substantial Modern Open Plan Kitchen/Dining/Living Room
- Detached Double Garage
- Cul-De-Sac Location

- Four Double Bedrooms
- Two Front Aspect Reception Rooms/Games Room/TV Room/Study

  Downstairs WC & Separate
- **Utility Room**
- Multi-Car Driveway
- Large South Facing Garden

Occupying an impressive plot within a cul-de-sac enclave off Edinburgh Drive, this detached double fronted family home comes to market in great decorative order throughout. The list of features & benefits is lengthy but for starters, you can expect four double bedrooms plus a large family bathroom & ensuite shower room at first floor level - two of the bedrooms include built-in wardrobes. At ground floor level there is an abundance of space that includes two separate reception rooms that have a multitude of uses that includes: TV room, study, games room or even a 5th bedroom if there was a need. To the rear, you'll find the heart of the home - a modern full width open plan kitchen/dining/living room with bi-fold door access to a fantastic sized South facing garden & patio space. Like any home of this calibre, there is a separate utility room, as downstairs WC as well as a detached double garage with driveway out front.