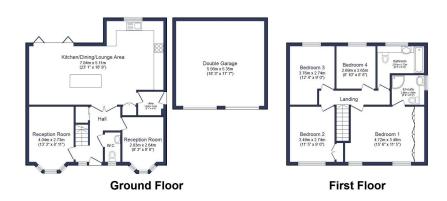

nergy performance certificate (EPC)

Total floor area 160.1 sq.m. (1,723 sq.ft.) approx

This floor plan is for illustrative purposes only. It is not drawn to scale. Any measurements, floor areas (including any total floor area), openings and orientation are approximate. No details are guaranteed, they cannot be relied upon for any purpose and they do not form part of any agreement. No liability is taken for any error, omission or misstatement. A party must rely upon its own inspection(s). Powered by vww.focalagent.com