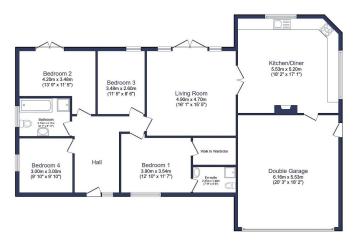

Total floor area 156.4 m² (1,684 sq.ft.) approx

This floor plan is for illustrative purposes only. It is not drawn to scale. Any measurements, floor areas (including any total floor area), openings and orientation are approximate. No details are guaranteed, they cannot be relied upon for any purpose and they do not form part of any agreement. No liability is taken for any error, omission or misstatement. A party must rely upon its own inspection(s). Powered by www.focalagent.com