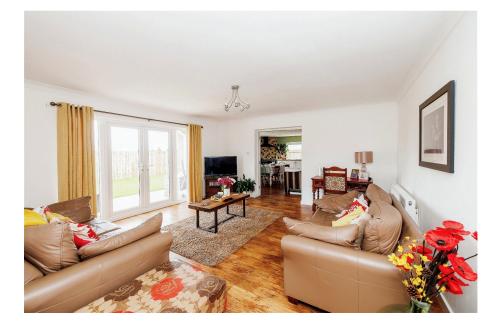

- Four Double Bedrooms
- Spacious Rear Aspect Living Room
- - Wide Plot With South Facing Aspect
  - No Onward Chain

**▶** 4 **▶** 2 **№** 2

A considerable detached residence that is ideally positioned with a South facing aspect within one of the areas more sought after residential locations. Measuring in excess of 1650sqft, this single storey home boasts four double bedrooms, a fourpiece family bathroom as well as an en-suite shower & walk-in wardrobe off bedroom one. The principal reception reception room is welcoming space with great proportions and double french-door access to the South facing garden, as well as internal double door access to a large well appointed kitchen/ diner that benefits from a real log burner at it's core. Occupying a generous wide plot, this gated bungalow has a multi-car driveway, a double garage with internal access off the kitchen along with a good-sized South facing garden with gated side access. This substantial home needs to be viewed to be fully appreciated so if you are on the hunt for a rural retreat, let's get you booked in asap.