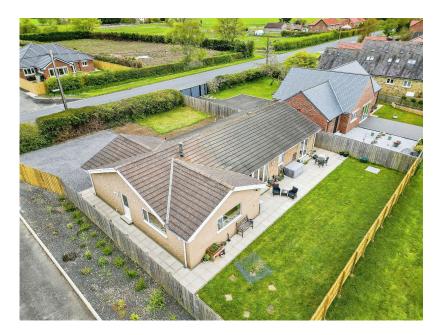

## 56 Station Road, Stannington Offers Over £550,000

- Detached Bungalow
- 4-Piece Family Bathroom & Ensuite Shower Room
- Fantastic Kitchen/Diner With 
  Great Internal Proportions Log Burner
- Double Garage & Multi-Car Driveway
- Desirable Rural Location

- Four Double Bedrooms
- Spacious Rear Aspect Living Room
- - Wide Plot With South Facing Aspect
  - No Onward Chain

**▶** 4 **▶** 2 **№** 2

A considerable detached residence that is ideally positioned with a South facing aspect within one of the areas more sought after residential locations. Measuring in excess of 1650sqft, this single storey home boasts four double bedrooms, a fourpiece family bathroom as well as an en-suite shower & walk-in wardrobe off bedroom one. The principal reception reception room is welcoming space with great proportions and double french-door access to the South facing garden, as well as internal double door access to a large well appointed kitchen/ diner that benefits from a real log burner at it's core. Occupying a generous wide plot, this gated bungalow has a multi-car driveway, a double garage with internal access off the kitchen along with a good-sized South facing garden with gated side access. This substantial home needs to be viewed to be fully appreciated so if you are on the hunt for a rural retreat, let's get you booked in asap.