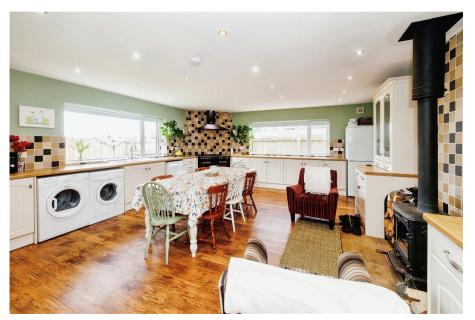

- Four Double Bedrooms
- Spacious Rear Aspect Living Room
- - Wide Plot With South Facing Aspect
  - No Onward Chain

**▶** 4 **▶** 2 **№** 2

A considerable detached residence that is ideally positioned with a South facing aspect within one of the areas more sought after residential locations. Measuring in excess of 1650sqft, this single storey home boasts four double bedrooms, a fourpiece family bathroom as well as an en-suite shower & walk-in wardrobe off bedroom one. The principal reception reception room is welcoming space with great proportions and double french-door access to the South facing garden, as well as internal double door access to a large well appointed kitchen/ diner that benefits from a real log burner at it's core. Occupying a generous wide plot, this gated bungalow has a multi-car driveway, a double garage with internal access off the kitchen along with a good-sized South facing garden with gated side access. This substantial home needs to be viewed to be fully appreciated so if you are on the hunt for a rural retreat, let's get you booked in asap.