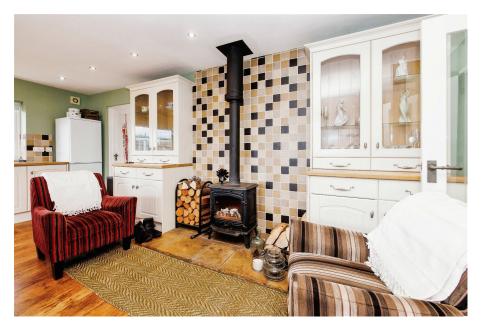

## 56 Station Road, Stannington Offers Over £550,000

- Detached Bungalow
- 4-Piece Family Bathroom & Ensuite Shower Room
- Fantastic Kitchen/Diner With 
  Great Internal Proportions Log Burner
- Double Garage & Multi-Car Driveway
- Desirable Rural Location

- Four Double Bedrooms
- Spacious Rear Aspect Living Room
- - Wide Plot With South Facing Aspect
  - No Onward Chain

**▶** 4 **▶** 2 **№** 2

A considerable detached residence that is ideally positioned with a South facing aspect within one of the areas more sought after residential locations. Measuring in excess of 1650sqft, this single storey home boasts four double bedrooms, a fourpiece family bathroom as well as an en-suite shower & walk-in wardrobe off bedroom one. The principal reception reception room is welcoming space with great proportions and double french-door access to the South facing garden, as well as internal double door access to a large well appointed kitchen/ diner that benefits from a real log burner at it's core. Occupying a generous wide plot, this gated bungalow has a multi-car driveway, a double garage with internal access off the kitchen along with a good-sized South facing garden with gated side access. This substantial home needs to be viewed to be fully appreciated so if you are on the hunt for a rural retreat, let's get you booked in asap.