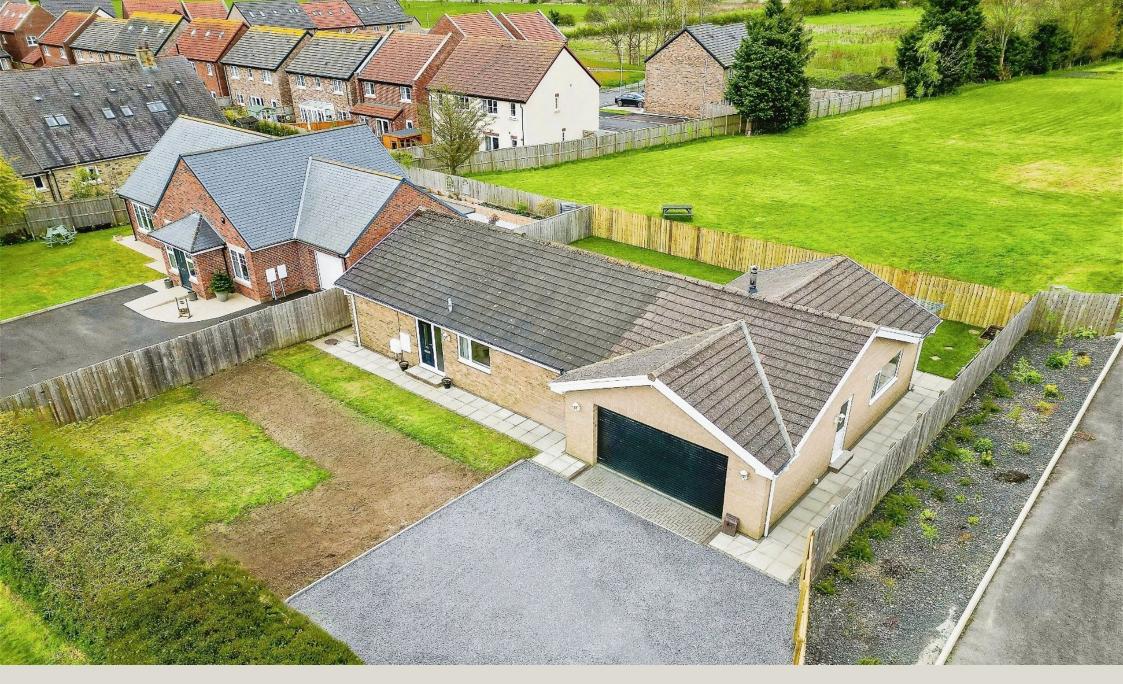

## 56 Station Road, Stannington Offers Over £550,000

- Detached Bungalow
- 4-Piece Family Bathroom & Ensuite Shower Room
- Fantastic Kitchen/Diner With 
  Great Internal Proportions Log Burner
- Double Garage & Multi-Car Driveway
- Desirable Rural Location

- Four Double Bedrooms
- Spacious Rear Aspect Living Room
- - Wide Plot With South Facing Aspect
  - No Onward Chain

**▶** 4 **▶** 2 **№** 2

A considerable detached residence that is ideally positioned with a South facing aspect within one of the areas more sought after residential locations. Measuring in excess of 1650sqft, this single storey home boasts four double bedrooms, a fourpiece family bathroom as well as an en-suite shower & walk-in wardrobe off bedroom one. The principal reception reception room is welcoming space with great proportions and double french-door access to the South facing garden, as well as internal double door access to a large well appointed kitchen/ diner that benefits from a real log burner at it's core. Occupying a generous wide plot, this gated bungalow has a multi-car driveway, a double garage with internal access off the kitchen along with a good-sized South facing garden with gated side access. This substantial home needs to be viewed to be fully appreciated so if you are on the hunt for a rural retreat, let's get you booked in asap.