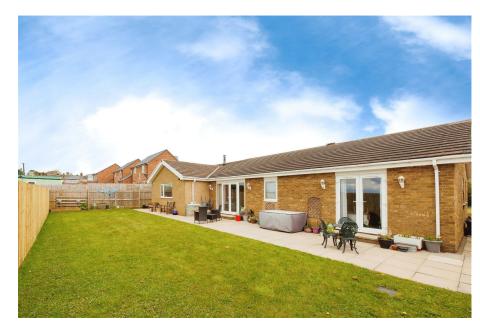

- Four Double Bedrooms
- Spacious Rear Aspect Living Room
- - Wide Plot With South Facing Aspect
  - No Onward Chain

**▶** 4 **▶** 2 **№** 2

A considerable detached residence that is ideally positioned with a South facing aspect within one of the areas more sought after residential locations. Measuring in excess of 1650sqft, this single storey home boasts four double bedrooms, a fourpiece family bathroom as well as an en-suite shower & walk-in wardrobe off bedroom one. The principal reception reception room is welcoming space with great proportions and double french-door access to the South facing garden, as well as internal double door access to a large well appointed kitchen/ diner that benefits from a real log burner at it's core. Occupying a generous wide plot, this gated bungalow has a multi-car driveway, a double garage with internal access off the kitchen along with a good-sized South facing garden with gated side access. This substantial home needs to be viewed to be fully appreciated so if you are on the hunt for a rural retreat, let's get you booked in asap.