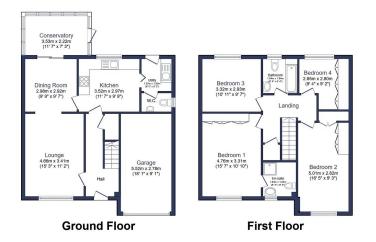

Offered with no onward chain is this superb & spacious four bedroom family home, which is one of only three of this house style within the whole Hazelmere estate.

Total floor area 141.0 sq.m. (1,518 sq.ft.) approx

This floor plan is for illustrative purposes only. It is not drawn to scale. Any measurements, floor areas (including any total floor area), openings and orientation are approximate. No details are guaranteed, they cannot be relied upon for any purpose and they do not form part of any agreement. No liability is taken for any error, omission or misstatement. A party must rely upon its own inspection(s). Powered by www.focalagent.com