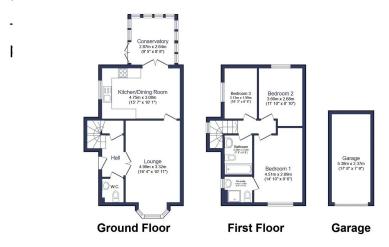

Detached Three Bedroom In Woodhorn Park, Newbiggin By The Sea, with No Upper Chain

Opportunity to make this house your home.

The ground floor accommodation has a downstairs WC, spacious front aspect living area, full length kitchen/diner with French doors leading into the conservatory, with beautiful tiled flooring.

On the first floor there is three bedrooms, the master with nesuite and the family bathroom completes the first floor accommodation.

The property has a detached garage with electric charge point and a low maintenance garden, there is plenty storage throughout the property

Total floor area 102.7 m² (1,106 sq.ft.) approx

This floor plan is for illustrative purposes only. It is not drawn to scale. Any measurements, floor areas (including any total floor area), openings and orientation are approximate. No details are guaranteed, they cannot be relied upon for any purpose and they do not form part of any agreement. No liability is taken for any error, omission or misstatement. A party must rely upon its own inspection(s). Powered by www.focalagent.com