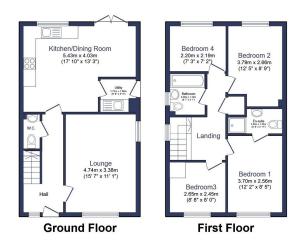

## **Fantastic Four Bedroom Detached Home,** On Windmill Park Ashington

This fantastic four bedroom detached home boasts of a large living room leading from a separate front entrance hall, taking you to the contemporary kitchen/diner area with French doors leading out to the rear good sized garden. There is a downstairs WC, and utility room, which completes the ground floor accommodation.

Upstairs you will find four well proportioned bedrooms with ensuite to the master bedroom, and the family bathroom completes the first floor accommodation.

At the side of the property is the single garage, and a long drive way to accommodate multiple car parking.

Total floor area 97.6 m² (1,051 sq.ft.) approx

This floor plan is for illustrative purposes only. It is not drawn to scale. Any measurements, floor areas (including any total floor area), openings and orientation are approximate. No details are guaranteed, they cannot be relied upon for any purpose and they do not form part of any agreement. No liability is taken for any error, omission or misstatement. A party must rely upon its own inspection(s). Powered by www focalagent com