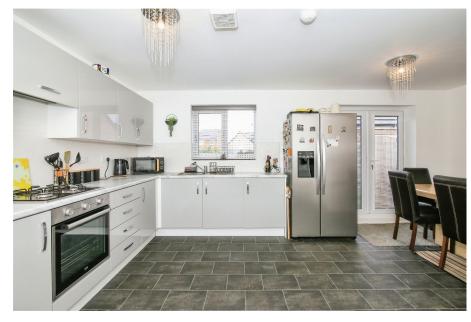

## **Fantastic Four Bedroom Detached Home,** On Windmill Park Ashington

This fantastic four bedroom detached home boasts of a large living room leading from a separate front entrance hall, taking you to the contemporary kitchen/diner area with French doors leading out to the rear good sized garden. There is a downstairs WC, and utility room, which completes the ground floor accommodation.