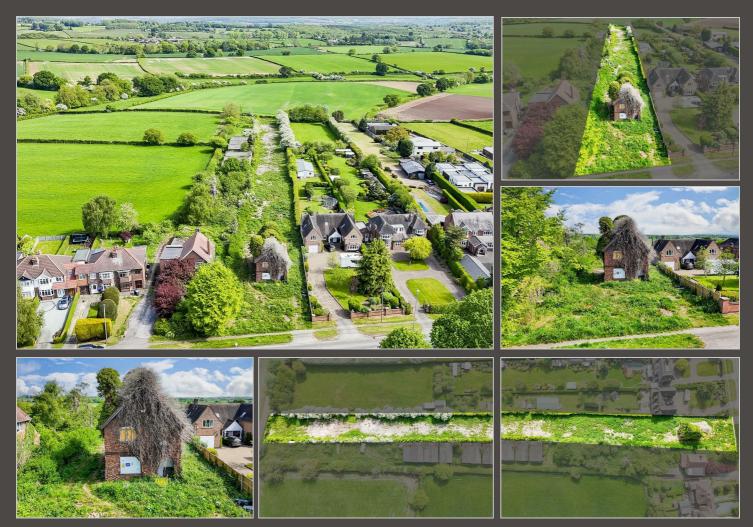

## Spring Lane, Lambley, NG4 4PH £525,000 EXCEPTIONAL INVESTMENT OPPORTUNITY...

Nestled in the picturesque and desirable village of Lambley, this expansive one-acre plot of land presents a rare and exciting opportunity for development. Set against a backdrop of open fields and unspoiled countryside, the land offers a serene setting with the potential to become something truly special—whether as a bespoke family home or a multi-unit development, subject to the necessary planning permissions. At the heart of the plot sits a derelict property, offering further potential for renovation, redevelopment, or complete transformation. Its presence adds flexibility for a range of design approaches and may support easier planning routes depending on the intended use. The plot is ideally situated near the renowned Gedling Country Park, providing walking trails and panoramic views, while still benefiting from excellent local schools, convenient transport links, and easy access to Nottingham and surrounding areas. Its location strikes the perfect balance between rural tranquility and urban connectivity, making it an appealing choice for families, developers, and investors alike. With its enviable location, and scope for creative design, this plot offers limitless potential. Whether you're an investor seeking to unlock its development value or a homeowner looking to craft your dream retreat, this is a compelling and lucrative opportunity.

- One Acre Plot Of Land With Derelict House
- Investment Opportunity

• Sought After Village Location

No Upward Chain