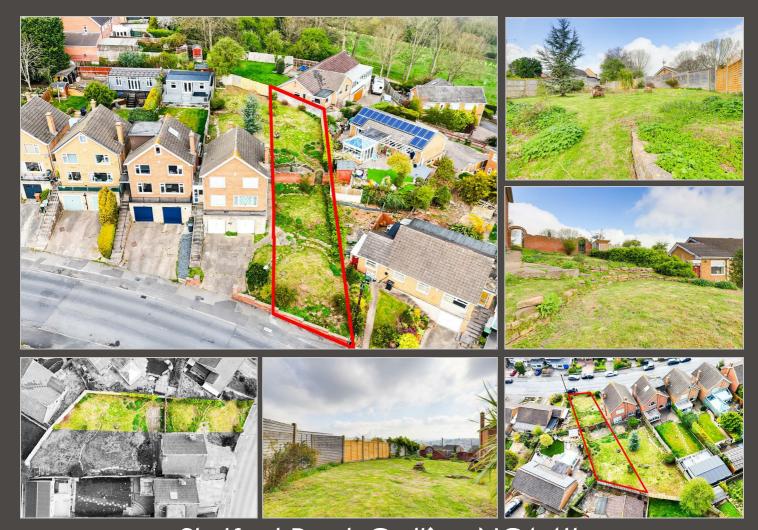

## Offers Over £100,000

An exceptional opportunity awaits investors and developers with this prime plot of land in Gedling for the construction of a 3-bedroom detached dwellings. Situated in a highly sought-after location, this plot offers a wealth of potential for both new and experienced investors looking to capitalize on the area's strong demand for residential properties. The site is perfectly positioned close to a range of local amenities, including shops, transport links, and well-regarded school catchments, making it an ideal location for family homes. Whether you're planning to develop and sell or build your dream home, this plot represents a compelling investment opportunity in a thriving community.

- Plot Of Land
- Planning Approval For A Three Bedroom Dwelling
  - Excellent Transport Links

- Great Investment Opportunity
  - Popular Location
  - Must Be Viewed

https://www.holdencopley.co.uk