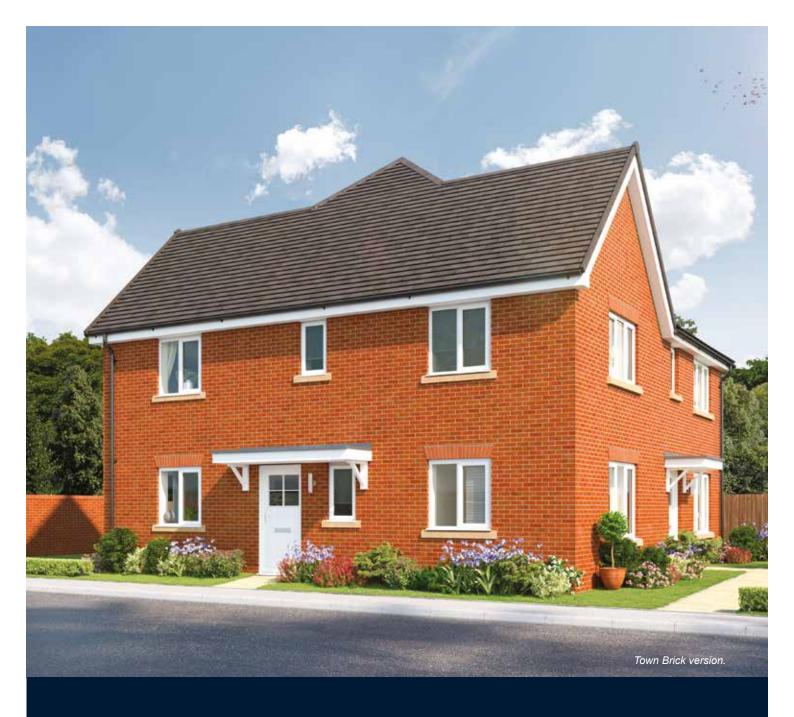

## The Blemmere

THREE BEDROOM HOME







## First Floor

| Bedroom 1          | 3.50m x 4.00m | 11'6" x 13'1" |
|--------------------|---------------|---------------|
| Bedroom 1 En Suite | 1.20m x 2.83m | 3'11" x 9'3"  |
| Bedroom 2          | 2.55m x 4.59m | 8'4" x 15'1"  |
| Bedroom 3          | 2.15m x 3.49m | 7′1″ x 11′6″  |
| Bathroom           | 1.98m x 2.20m | 6'6" x 7'3"   |



## Ground Floor

| Kitchen/Dining | 4.79m x 3.49m | 15'9" x 11'6" |
|----------------|---------------|---------------|
| Living Room    | 4.79m x 3.16m | 15'9" x 10'4" |
| Cloakroom      | 2.03m x 1.43m | 6'8" x 4'8"   |

Clks - Cloakroom WS - Wardrobe Space (suggestion only, wardrobe not included)

## $Furniture\ arrangements\ are\ for\ illustrative\ purposes\ only.\ Items\ are\ not\ included,\ nor\ to