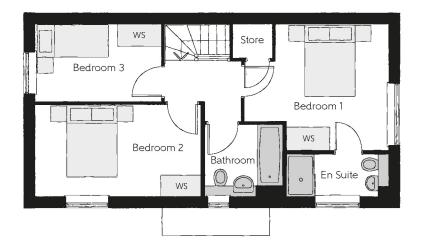

## First Floor

| Bedroom 1          | 3.50m x 4.00m | 11'6" x 13'1" |
|--------------------|---------------|---------------|
| Bedroom 1 En Suite | 1.20m x 2.83m | 3'11" x 9'3"  |
| Bedroom 2          | 2.55m x 4.59m | 8'4" x 15'1"  |
| Bedroom 3          | 2.15m x 3.49m | 7′1″ x 11′6″  |
| Bathroom           | 1.98m x 2.20m | 6'6" x 7'3"   |

Clks - Cloakroom WS - Wardrobe Space (suggestion only, wardrobe not included)

## $Furniture\ arrangements\ are\ for\ illustrative\ purposes\ only.\ Items\ are\ not\ included,\ nor\ to\ scale.$

The items shown in this key may be subject to change, and positions could vary from those indicated on this floorplan. Please refer to Sales Advisor for details of your selected plot. Computer generated image shown overleaf. External finishes, landscaping and configuration may vary from plot to plot. Please refer to Sales Advisor for further details. All dimensions are approximate and should not be used for carpet sizes, appliance spaces or furniture. We operate a policy of continuous improvement and individual features such as kitchen and bathroom layouts, doors, windows, garages and elevational treatments may vary from time to time. Consequently these particulars should be treated as general guidance only and do not constitute a contract, part of a contract or a warranty. BM/TB/430/S00/S/02/C.