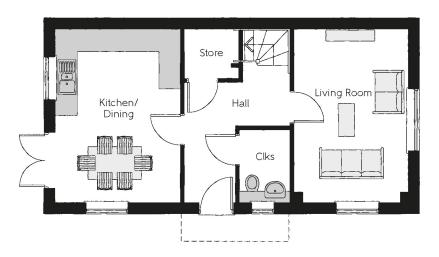

## Ground Floor

| Kitchen/Dining | 4.79m x 3.49m | 15'9" x 11'6" |
|----------------|---------------|---------------|
| Living Room    | 4.79m x 3.16m | 15'9" x 10'4" |
| Cloakroom      | 2.03m x 1.43m | 6'8" x 4'8"   |

Clks - Cloakroom WS - Wardrobe Space (suggestion only, wardrobe not included)

## $Furniture\ arrangements\ are\ for\ illustrative\ purposes\ only.\ Items\ are\ not\ included,\ nor\ to\ scale.$

The items shown in this key may be subject to change, and positions could vary from those indicated on this floorplan. Please refer to Sales Advisor for details of your selected plot. Computer generated image shown overleaf. External finishes, landscaping and configuration may vary from plot to plot. Please refer to Sales Advisor for further details. All dimensions are approximate and should not be used for carpet sizes, appliance spaces or furniture. We operate a policy of continuous improvement and individual features such as kitchen and bathroom layouts, doors, windows, garages and elevational treatments may vary from time to time. Consequently these particulars should be treated as general guidance only and do not constitute a contract, part of a contract or a warranty. BM/TB/430/S00/S/02/C.