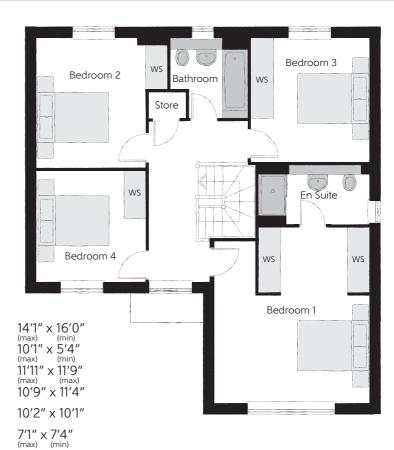

## First Floor

| Bedroom 1          | 4.29m x 4.89m       |
|--------------------|---------------------|
| Bedroom 1 En Suite | 3.06m x 1.63m       |
| Bedroom 2          | 3.63m x 3.59m       |
| Bedroom 3          | 3.28m x 3.44m       |
| Bedroom 4          | 3.09m x 3.08m       |
| Bathroom           | 2.15m x 2.23m (max) |

Clks - Cloakroom WS - Wardrobe Space (suggestion only, wardrobe not included)