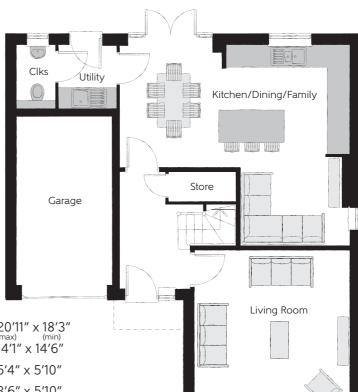

## Ground Floor

| Ground Floor          |               |                |          |             |
|-----------------------|---------------|----------------|----------|-------------|
|                       |               |                | }        | Living Room |
| Kitchen/Dining/Family | 6.37m x 5.56m | 20'11" x 18'3" | <u> </u> |             |
| Living Room           | 4.29m x 4.43m | 14'1" × 14'6"  |          |             |
| Utility               | 1.62m x 1.78m | 5'4" x 5'10"   |          |             |
| Cloakroom             | 1.06m x 1.78m | 3'6" x 5'10"   |          |             |
| Garage                | 2.70m x 4.71m | 8′10" x 15′5"  |          |             |

Clks - Cloakroom WS - Wardrobe Space (suggestion only, wardrobe not included)