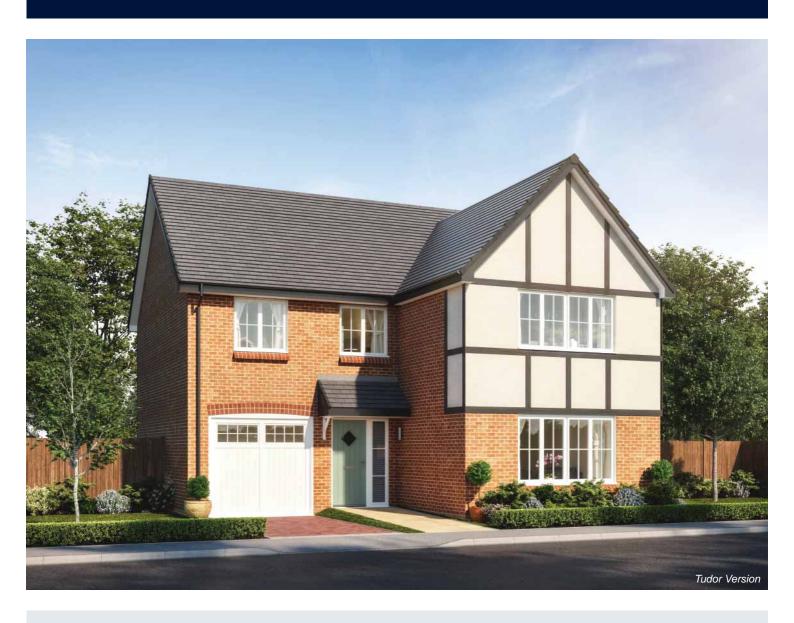

## The Forester

FOUR BEDROOM HOME







## First Floor

| Bedroom 1          | 4.29m x 4.89m       |
|--------------------|---------------------|
| Bedroom 1 En Suite | 3.06m x 1.63m       |
| Bedroom 2          | 3.63m x 3.59m       |
| Bedroom 3          | 3.28m x 3.44m       |
| Bedroom 4          | 3.09m x 3.08m       |
| Bathroom           | 2.15m x 2.23m (max) |



## Ground Floor

| Ground Floor          |               |                |          |             |
|-----------------------|---------------|----------------|----------|-------------|
|                       |               |                | }        | Living Room |
| Kitchen/Dining/Family | 6.37m x 5.56m | 20'11" x 18'3" | <u> </u> |             |
| Living Room           | 4.29m x 4.43m | 14'1" × 14'6"  |          |             |
| Utility