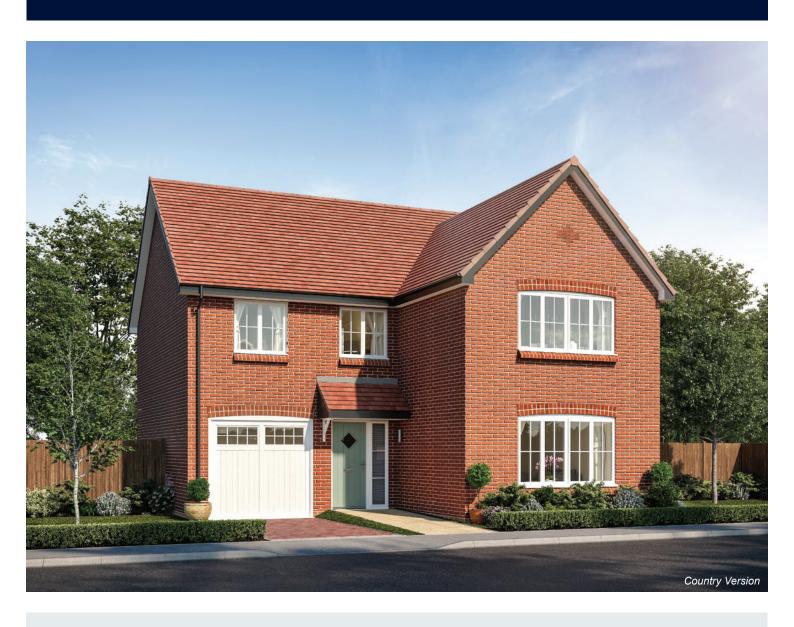

## The Forester

FOUR BEDROOM HOME







## First Floor

| Bedroom 1          | 4.29m x 4.89m       |
|--------------------|---------------------|
| Bedroom 1 En Suite | 3.06m x 1.63m       |
| Bedroom 2          | 3.63m x 3.59m       |
| Bedroom 3          | 3.28m x 3.44m       |
| Bedroom 4          | 3.09m x 3.08m       |
| Bathroom           | 2.15m x 2.23m (max) |



## Ground Floor

| Kitaban /Dining /Family | C 27 v E E C  | 20/11// 10/2//                |   |   |
|-------------------------|---------------|-------------------------------|---|---|
| Kitchen/Dining/Family   | 6.37m x 5.56m | 20'11" x 18'3"<br>(max) (min) | L |   |
| Living Room             | 4.29m x 4.43m | 14'1" × 14'6"                 |   |   |
| Utility                 | 1.62m x 1.78m | 5'4" x 5'10"                  |   | 1 |
| Cloakroom