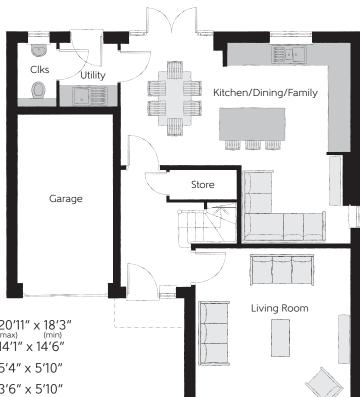

## Ground Floor

| Kitaban /Dining /Family | C 27 v E E C  | 20/11// 10/2//                |   |   |
|-------------------------|---------------|-------------------------------|---|---|
| Kitchen/Dining/Family   | 6.37m x 5.56m | 20'11" x 18'3"<br>(max) (min) | L |   |
| Living Room             | 4.29m x 4.43m | 14'1" × 14'6"                 |   |   |
| Utility                 | 1.62m x 1.78m | 5'4" x 5'10"                  |   | 1 |
| Cloakroom               | 1.06m x 1.78m | 3'6" x 5'10"                  |   |   |
| Garage                  | 2.70m x 4.71m | 8'10" x 15'5"                 |   |   |

Clks - Cloakroom WS - Wardrobe Space (suggestion only, wardrobe not included)