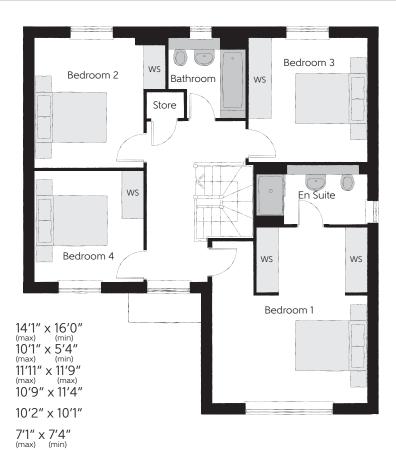

## First Floor

| Bedroom 1          | 4.29m x 4.89m       |
|--------------------|---------------------|
| Bedroom 1 En Suite | 3.06m x 1.63m       |
| Bedroom 2          | 3.63m x 3.59m       |
| Bedroom 3          | 3.28m x 3.44m       |
| Bedroom 4          | 3.09m x 3.08m       |
| Bathroom           | 2.15m x 2.23m (max) |

Clks - Cloakroom WS - Wardrobe Space (suggestion only, wardrobe not included)