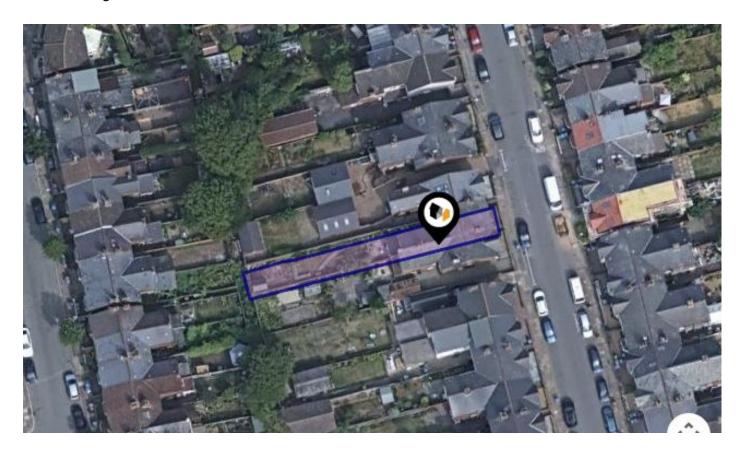

### **KFB:** Key Facts For Buyers

A Guide to This Property & the Local Area

Sunday 30<sup>th</sup> March 2025

**RALEIGH ROAD, COVENTRY, CV2** 

#### **Property**

**Type:** Terraced

Bedrooms: 4

**Floor Area:**  $1,280 \text{ ft}^2 / 119 \text{ m}^2$ 

Plot Area: 0.05 acres
Council Tax: Band B
Annual Estimate: £1,786
Title Number: WK37470

**Tenure:** Freehold