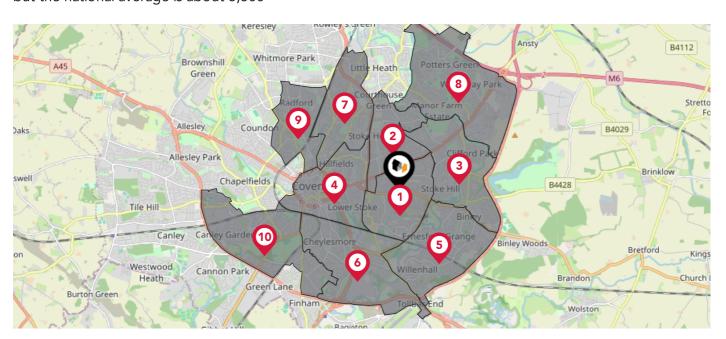

## Maps **Council Wards**

The UK is divided into wards that are used for local elections to elect local government councillors. Sometimes these are known as 'electoral divisions'. Population counts can vary substantially between wards, but the national average is about 5,500

| Nearby Council Wards |                            |  |
|----------------------|----------------------------|--|
| 1                    | Lower Stoke Ward           |  |
| 2                    | Upper Stoke Ward           |  |
| 3                    | Wyken Ward                 |  |
| 4                    | St. Michael's Ward         |  |
| 5                    | Binley and Willenhall Ward |  |
| <b>6</b>             | Cheylesmore Ward           |  |
| 7                    | Foleshill Ward             |  |
| 3                    | Henley Ward                |  |
| 9                    | Radford Ward               |  |
| 10                   | Earlsdon Ward              |  |