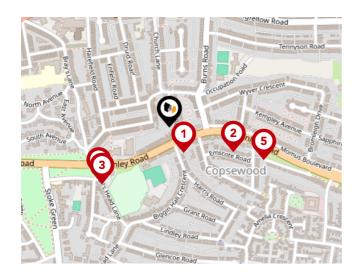

#### Bus Stops/Stations

| Pin      | Name            | Distance   |
|----------|-----------------|------------|
| <b>1</b> | Raleigh Rd      | 0.07 miles |
| 2        | Uxbridge Avenue | 0.16 miles |
| 3        | Bulls Head Lane | 0.2 miles  |
| 4        | Bulls Head Lane | 0.2 miles  |
| 5        | Uxbridge Avenue | 0.23 miles |