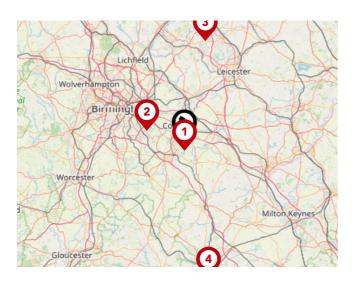

#### National Rail Stations

| Pin | Name                           | Distance   |
|-----|--------------------------------|------------|
| 1   | Coventry Rail Station          | 1.8 miles  |
| 2   | Coventry Arena Rail<br>Station | 2.88 miles |
| 3   | Canley Rail Station            | 3.15 miles |

#### Trunk Roads/Motorways

| Pin | Name   | Distance    |
|-----|--------|-------------|
| 1   | M6 J2  | 2.88 miles  |
| 2   | M6 J3  | 3.91 miles  |
| 3   | M69 J1 | 8.83 miles  |
| 4   | M69 J2 | 11.43 miles |
| 5   | M6 J3A | 10.01 miles |

#### Airports/Helipads

| Pin | Name               | Distance    |  |
|-----|--------------------|-------------|--|
| •   | Baginton           | 2.77 miles  |  |
| 2   | Birmingham Airport | 11.28 miles |  |
| 3   | East Mids Airport  | 29.58 miles |  |
| 4   | Kidlington         | 40.45 miles |  |