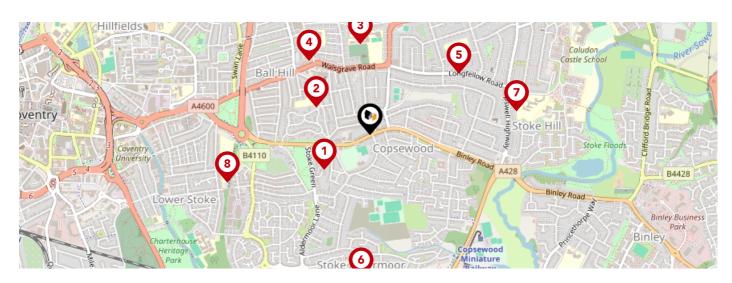

## Maps **Council Wards**

The UK is divided into wards that are used for local elections to elect local government councillors. Sometimes these are known as 'electoral divisions'. Population counts can vary substantially between wards, but the national average is about 5,500

| Nearby Council Wards |                            |  |
|----------------------|----------------------------|--|
| 1                    | Lower Stoke Ward           |  |
| 2                    | Upper Stoke Ward           |  |
| 3                    | Wyken Ward                 |  |
| 4                    | St. Michael's Ward         |  |
| 5                    | Binley and Willenhall Ward |  |
| <b>6</b>             | Cheylesmore Ward           |  |
| 7                    | Foleshill Ward             |  |
| 3                    | Henley Ward                |  |
| 9                    | Radford Ward               |  |
| 10                   | Earlsdon Ward              |  |