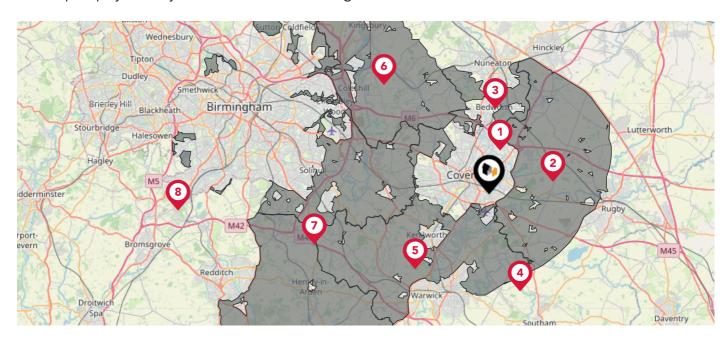

## Maps **Green Belt**

This map displays nearby areas that have been designated as Green Belt...

| Nearby Green Belt Land |                                               |  |
|------------------------|-----------------------------------------------|--|
| 1                      | Birmingham Green Belt - Coventry              |  |
| 2                      | Birmingham Green Belt - Rugby                 |  |
| 3                      | Birmingham Green Belt - Nuneaton and Bedworth |  |
| 4                      | Birmingham Green Belt - Stratford-on-Avon     |  |
| 5                      | Birmingham Green Belt - Warwick               |  |
| 6                      | Birmingham Green Belt - North Warwickshire    |  |
| 7                      | Birmingham Green Belt - Solihull              |  |
| 8                      | Birmingham Green Belt - Birmingham            |  |