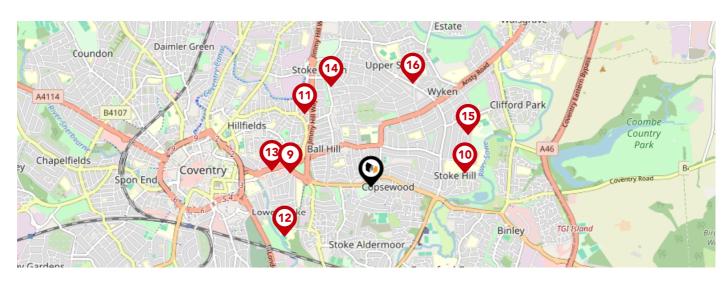

# Area **Schools**

|          |                                                                                               | Nursery | Primary      | Secondary    | College | Private |
|----------|-----------------------------------------------------------------------------------------------|---------|--------------|--------------|---------|---------|
| <b>①</b> | Pattison College Ofsted Rating: Not Rated   Pupils: 162   Distance: 0.26                      |         |              | <b>✓</b>     |         |         |
| 2        | Sacred Heart Catholic Primary School Ofsted Rating: Outstanding   Pupils: 463   Distance:0.27 |         | $\checkmark$ |              |         |         |
| 3        | Stoke Park School Ofsted Rating: Good   Pupils: 1071   Distance: 0.41                         |         |              | $\checkmark$ |         |         |
| 4        | Stoke Primary School Ofsted Rating: Requires improvement   Pupils: 451   Distance:0.43        |         | <b>✓</b>     |              |         |         |
| 5        | Ravensdale Primary School Ofsted Rating: Good   Pupils: 452   Distance: 0.49                  |         | <b>V</b>     |              |         |         |
| 6        | Aldermoor Farm Primary School Ofsted Rating: Good   Pupils: 661   Distance: 0.65              |         | $\checkmark$ |              |         |         |
| 7        | Richard Lee Primary School Ofsted Rating: Requires improvement   Pupils: 430   Distance: 0.67 |         | <b>▽</b>     |              |         |         |
| 8        | Gosford Park Primary School Ofsted Rating: Requires improvement   Pupils: 446   Distance:0.68 |         | $\checkmark$ |              |         |         |

# Area **Schools**

|             |                                                                   | Nursery | Primary      | Secondary                                                                                                                                                                                                                                                                                                                                                                                                                                                                                                                                                                                                                                                                                                                                                                                                                                                                                                                                                                                                                                                                                                                                                                                                                                                                                                                                                                                                                                                                                                                                                                                                                                                                                                                                                                                                                                                                                                                                                                                                                                                                                                                   | College | Private |
|-------------|-------------------------------------------------------------------|---------|--------------|-----------------------------------------------------------------------------------------------------------------------------------------------------------------------------------------------------------------------------------------------------------------------------------------------------------------------------------------------------------------------------------------------------------------------------------------------------------------------------------------------------------------------------------------------------------------------------------------------------------------------------------------------------------------------------------------------------------------------------------------------------------------------------------------------------------------------------------------------------------------------------------------------------------------------------------------------------------------------------------------------------------------------------------------------------------------------------------------------------------------------------------------------------------------------------------------------------------------------------------------------------------------------------------------------------------------------------------------------------------------------------------------------------------------------------------------------------------------------------------------------------------------------------------------------------------------------------------------------------------------------------------------------------------------------------------------------------------------------------------------------------------------------------------------------------------------------------------------------------------------------------------------------------------------------------------------------------------------------------------------------------------------------------------------------------------------------------------------------------------------------------|---------|---------|
| 9           | Summit School                                                     |         |              | egthinspace =  egt |         |         |
| <u> </u>    | Ofsted Rating: Good   Pupils: 21   Distance:0.75                  |         |              |                                                                                                                                                                                                                                                                                                                                                                                                                                                                                                                                                                                                                                                                                                                                                                                                                                                                                                                                                                                                                                                                                                                                                                                                                                                                                                                                                                                                                                                                                                                                                                                                                                                                                                                                                                                                                                                                                                                                                                                                                                                                                                                             |         |         |
| 10          | St Gregory's Catholic Primary School                              |         | $\checkmark$ |                                                                                                                                                                                                                                                                                                                                                                                                                                                                                                                                                                                                                                                                                                                                                                                                                                                                                                                                                                                                                                                                                                                                                                                                                                                                                                                                                                                                                                                                                                                                                                                                                                                                                                                                                                                                                                                                                                                                                                                                                                                                                                                             |         |         |
|             | Ofsted Rating: Good   Pupils: 229   Distance: 0.86                |         |              |                                                                                                                                                                                                                                                                                                                                                                                                                                                                                                                                                                                                                                                                                                                                                                                                                                                                                                                                                                                                                                                                                                                                                                                                                                                                                                                                                                                                                                                                                                                                                                                                                                                                                                                                                                                                                                                                                                                                                                                                                                                                                                                             |         |         |
| <u>(1)</u>  | Frederick Bird Academy                                            |         |              |                                                                                                                                                                                                                                                                                                                                                                                                                                                                                                                                                                                                                                                                                                                                                                                                                                                                                                                                                                                                                                                                                                                                                                                                                                                                                                                                                                                                                                                                                                                                                                                                                                                                                                                                                                                                                                                                                                                                                                                                                                                                                                                             |         |         |
| •           | Ofsted Rating: Requires improvement   Pupils: 809   Distance:0.89 |         |              |                                                                                                                                                                                                                                                                                                                                                                                                                                                                                                                                                                                                                                                                                                                                                                                                                                                                                                                                                                                                                                                                                                                                                                                                                                                                                                                                                                                                                                                                                                                                                                                                                                                                                                                                                                                                                                                                                                                                                                                                                                                                                                                             |         |         |
| <b>6</b>    | Blue Coat Church of England School and Music College              |         |              |                                                                                                                                                                                                                                                                                                                                                                                                                                                                                                                                                                                                                                                                                                                                                                                                                                                                                                                                                                                                                                                                                                                                                                                                                                                                                                                                                                                                                                                                                                                                                                                                                                                                                                                                                                                                                                                                                                                                                                                                                                                                                                                             |         |         |
|             | Ofsted Rating: Good   Pupils: 1724   Distance:0.91                |         |              | ✓ <u></u>                                                                                                                                                                                                                                                                                                                                                                                                                                                                                                                                                                                                                                                                                                                                                                                                                                                                                                                                                                                                                                                                                                                                                                                                                                                                                                                                                                                                                                                                                                                                                                                                                                                                                                                                                                                                                                                                                                                                                                                                                                                                                                                   |         |         |
| <b>(13)</b> | Southfields Primary School                                        |         |              |                                                                                                                                                                                                                                                                                                                                                                                                                                                                                                                                                                                                                                                                                                                                                                                                                                                                                                                                                                                                                                                                                                                                                                                                                                                                                                                                                                                                                                                                                                                                                                                                                                                                                                                                                                                                                                                                                                                                                                                                                                                                                                                             |         |         |
| •           | Ofsted Rating: Good   Pupils: 457   Distance:0.92                 |         |              |                                                                                                                                                                                                                                                                                                                                                                                                                                                                                                                                                                                                                                                                                                                                                                                                                                                                                                                                                                                                                                                                                                                                                                                                                                                                                                                                                                                                                                                                                                                                                                                                                                                                                                                                                                                                                                                                                                                                                                                                                                                                                                                             |         |         |
|             | Stoke Heath Primary School                                        |         |              |                                                                                                                                                                                                                                                                                                                                                                                                                                                                                                                                                                                                                                                                                                                                                                                                                                                                                                                                                                                                                                                                                                                                                                                                                                                                                                                                                                                                                                                                                                                                                                                                                                                                                                                                                                                                                                                                                                                                                                                                                                                                                                                             |         |         |
| 4           | Ofsted Rating: Good   Pupils: 506   Distance:0.98                 |         |              |                                                                                                                                                                                                                                                                                                                                                                                                                                                                                                                                                                                                                                                                                                                                                                                                                                                                                                                                                                                                                                                                                                                                                                                                                                                                                                                                                                                                                                                                                                                                                                                                                                                                                                                                                                                                                                                                                                                                                                                                                                                                                                                             |         |         |
|             | Caludon Castle School                                             |         |              |                                                                                                                                                                                                                                                                                                                                                                                                                                                                                                                                                                                                                                                                                                                                                                                                                                                                                                                                                                                                                                                                                                                                                                                                                                                                                                                                                                                                                                                                                                                                                                                                                                                                                                                                                                                                                                                                                                                                                                                                                                                                                                                             |         |         |
|             | Ofsted Rating: Good   Pupils: 1556   Distance:0.99                |         |              | ✓                                                                                                                                                                                                                                                                                                                                                                                                                                                                                                                                                                                                                                                                                                                                                                                                                                                                                                                                                                                                                                                                                                                                                                                                                                                                                                                                                                                                                                                                                                                                                                                                                                                                                                                                                                                                                                                                                                                                                                                                                                                                                                                           |         |         |
| <u> </u>    | St John Fisher Catholic Primary School                            |         |              |                                                                                                                                                                                                                                                                                                                                                                                                                                                                                                                                                                                                                                                                                                                                                                                                                                                                                                                                                                                                                                                                                                                                                                                                                                                                                                                                                                                                                                                                                                                                                                                                                                                                                                                                                                                                                                                                                                                                                                                                                                                                                                                             |         |         |
| 10)         | Ofsted Rating: Good   Pupils: 466   Distance:1.01                 |         | $\bigcirc$   |                                                                                                                                                                                                                                                                                                                                                                                                                                                                                                                                                                                                                                                                                                                                                                                                                                                                                                                                                                                                                                                                                                                                                                                                                                                                                                                                                                                                                                                                                                                                                                                                                                                                                                                                                                                                                                                                                                                                                                                                                                                                                                                             |         |         |