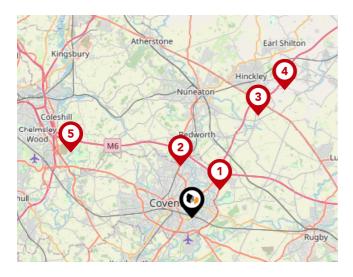

# Area **Schools**

|          |                                                                                               | Nursery | Primary      | Secondary    | College | Private |
|----------|-----------------------------------------------------------------------------------------------|---------|--------------|--------------|---------|---------|
| <b>①</b> | Pattison College Ofsted Rating: Not Rated   Pupils: 162   Distance: 0.26                      |         |              | <b>✓</b>     |         |         |
| 2        | Sacred Heart Catholic Primary School Ofsted Rating: Outstanding   Pupils: 463   Distance:0.27 |         | $\checkmark$ |              |         |         |
| 3        | Stoke Park School Ofsted Rating: Good   Pupils: 1071   Distance: 0.41                         |         |              | $\checkmark$ |         |         |
| 4        | Stoke Primary School Ofsted Rating: Requires improvement   Pupils: 451   Distance:0.43        |         | <b>✓</b>     |              |         |         |
| 5        | Ravensdale Primary School Ofsted Rating: Good   Pupils: 452   Distance: 0.49                  |         | <b>V</b>     |              |         |         |
| 6        | Aldermoor Farm Primary School Ofsted Rating: Good   Pupils: 661   Distance: 0.65              |         | $\checkmark$ |              |         |         |
| 7        | Richard Lee Primary School Ofsted Rating: Requires improvement   Pupils: 430   Distance: 0.67 |         | <b>▽</b>     |              |         |         |
| 8        | Gosford Park Primary School Ofsted Rating: Requires improvement   Pupils: 446   Distance:0.68 |         | $\checkmark$ |              |         |         |

# Area **Schools**

|             |                                                                   | Nursery | Primary      | Secondary                                                                                                                                                                                                                                                                                                                                                                                                                                                                                                                                                                                                                                                                                                                                                                                                                                                                                                                                                                                                                                                                                                                                                                                                                                                                                                                                                                                                                                                                                                                                                                                                                                                                                                                                                                                                                                                                                                                                                                                                                                                                                                                   | College | Private |
|-------------|-------------------------------------------------------------------|---------|--------------|-----------------------------------------------------------------------------------------------------------------------------------------------------------------------------------------------------------------------------------------------------------------------------------------------------------------------------------------------------------------------------------------------------------------------------------------------------------------------------------------------------------------------------------------------------------------------------------------------------------------------------------------------------------------------------------------------------------------------------------------------------------------------------------------------------------------------------------------------------------------------------------------------------------------------------------------------------------------------------------------------------------------------------------------------------------------------------------------------------------------------------------------------------------------------------------------------------------------------------------------------------------------------------------------------------------------------------------------------------------------------------------------------------------------------------------------------------------------------------------------------------------------------------------------------------------------------------------------------------------------------------------------------------------------------------------------------------------------------------------------------------------------------------------------------------------------------------------------------------------------------------------------------------------------------------------------------------------------------------------------------------------------------------------------------------------------------------------------------------------------------------|---------|---------|
| 9           | Summit School                                                     |         |              | egthinspace =  egt |         |         |
| <u> </u>    | Ofsted Rating: Good   Pupils: 21   Distance:0.75                  |         |              |                                                                                                                                                                                                                                                                                                                                                                                                                                                                                                                                                                                                                                                                                                                                                                                                                                                                                                                                                                                                                                                                                                                                                                                                                                                                                                                                                                                                                                                                                                                                                                                                                                                                                                                                                                                                                                                                                                                                                                                                                                                                                                                             |         |         |
| 10          | St Gregory's Catholic Primary School                              |         | $\checkmark$ |                                                                                                                                                                                                                                                                                                                                                                                                                                                                                                                                                                                                                                                                                                                                                                                                                                                                                                                                                                                                                                                                                                                                                                                                                                                                                                                                                                                                                                                                                                                                                                                                                                                                                                                                                                                                                                                                                                                                                                                                                                                                                                                             |         |         |
|             | Ofsted Rating: Good   Pupils: 229   Distance: 0.86                |         |              |                                                                                                                                                                                                                                                                                                                                                                                                                                                                                                                                                                                                                                                                                                                                                                                                                                                                                                                                                                                                                                                                                                                                                                                                                                                                                                                                                                                                                                                                                                                                                                                                                                                                                                                                                                                                                                                                                                                                                                                                                                                                                                                             |         |         |
| <u>(1)</u>  | Frederick Bird Academy                                            |         |              |                                                                                                                                                                                                                                                                                                                                                                                                                                                                                                                                                                                                                                                                                                                                                                                                                                                                                                                                                                                                                                                                                                                                                                                                                                                                                                                                                                                                                                                                                                                                                                                                                                                                                                                                                                                                                                                                                                                                                                                                                                                                                                                             |         |         |
| •           | Ofsted Rating: Requires improvement   Pupils: 809   Distance:0.89 |         |              |                                                                                                                                                                                                                                                                                                                                                                                                                                                                                                                                                                                                                                                                                                                                                                                                                                                                                                                                                                                                                                                                                                                                                                                                                                                                                                                                                                                                                                                                                                                                                                                                                                                                                                                                                                                                                                                                                                                                                                                                                                                                                                                             |         |         |
| <b>6</b>    | Blue Coat Church of England School and Music College              |         |              |                                                                                                                                                                                                                                                                                                                                                                                                                                                                                                                                                                                                                                                                                                                                                                                                                                                                                                                                                                                                                                                                                                                                                                                                                                                                                                                                                                                                                                                                                                                                                                                                                                                                                                                                                                                                                                                                                                                                                                                                                                                                                                                             |         |         |
|             | Ofsted Rating: Good   Pupils: 1724   Distance:0.91                |         |              | ✓ <u></u>                                                                                                                                                                                                                                                                                                                                                                                                                                                                                                                                                                                                                                                                                                                                                                                                                                                                                                                                                                                                                                                                                                                                                                                                                                                                                                                                                                                                                                                                                                                                                                                                                                                                                                                                                                                                                                                                                                                                                                                                                                                                                                                   |         |         |
| <b>(13)</b> | Southfields Primary School                                        |         |              |                                                                                                                                                                                                                                                                                                                                                                                                                                                                                                                                                                                                                                                                                                                                                                                                                                                                                                                                                                                                                                                                                                                                                                                                                                                                                                                                                                                                                                                                                                                                                                                                                                                                                                                                                                                                                                                                                                                                                                                                                                                                                                                             |         |         |
| •           | Ofsted Rating: Good   Pupils: 457   Distance:0.92                 |         |              |                                                                                                                                                                                                                                                                                                                                                                                                                                                                                                                                                                                                                                                                                                                                                                                                                                                                                                                                                                                                                                                                                                                                                                                                                                                                                                                                                                                                                                                                                                                                                                                                                                                                                                                                                                                                                                                                                                                                                                                                                                                                                                                             |         |         |
|             | Stoke Heath Primary School                                        |         |              |                                                                                                                                                                                                                                                                                                                                                                                                                                                                                                                                                                                                                                                                                                                                                                                                                                                                                                                                                                                                                                                                                                                                                                                                                                                                                                                                                                                                                                                                                                                                                                                                                                                                                                                                                                                                                                                                                                                                                                                                                                                                                                                             |         |         |
| 4           | Ofsted Rating: Good   Pupils: 506   Distance:0.98                 |         |              |                                                                                                                                                                                                                                                                                                                                                                                                                                                                                                                                                                                                                                                                                                                                                                                                                                                                                                                                                                                                                                                                                                                                                                                                                                                                                                                                                                                                                                                                                                                                                                                                                                                                                                                                                                                                                                                                                                                                                                                                                                                                                                                             |         |         |
|             | Caludon Castle School                                             |         |              |                                                                                                                                                                                                                                                                                                                                                                                                                                                                                                                                                                                                                                                                                                                                                                                                                                                                                                                                                                                                                                                                                                                                                                                                                                                                                                                                                                                                                                                                                                                                                                                                                                                                                                                                                                                                                                                                                                                                                                                                                                                                                                                             |         |         |
|             | Ofsted Rating: Good   Pupils: 1556   Distance:0.99                |         |              | ✓                                                                                                                                                                                                                                                                                                                                                                                                                                                                                                                                                                                                                                                                                                                                                                                                                                                                                                                                                                                                                                                                                                                                                                                                                                                                                                                                                                                                                                                                                                                                                                                                                                                                                                                                                                                                                                                                                                                                                                                                                                                                                                                           |         |         |
| <u> </u>    | St John Fisher Catholic Primary School                            |         |              |                                                                                                                                                                                                                                                                                                                                                                                                                                                                                                                                                                                                                                                                                                                                                                                                                                                                                                                                                                                                                                                                                                                                                                                                                                                                                                                                                                                                                                                                                                                                                                                                                                                                                                                                                                                                                                                                                                                                                                                                                                                                                                                             |         |         |
| 10)         | Ofsted Rating: Good   Pupils: 466   Distance:1.01                 |         | $\bigcirc$   |                                                                                                                                                                                                                                                                                                                                                                                                                                                                                                                                                                                                                                                                                                                                                                                                                                                                                                                                                                                                                                                                                                                                                                                                                                                                                                                                                                                                                                                                                                                                                                                                                                                                                                                                                                                                                                                                                                                                                                                                                                                                                                                             |         |         |