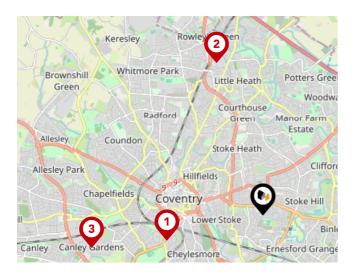

#### National Rail Stations

| Pin | Name                           | Distance   |
|-----|--------------------------------|------------|
| 1   | Coventry Rail Station          | 1.8 miles  |
| 2   | Coventry Arena Rail<br>Station | 2.88 miles |
| 3   | Canley Rail Station            | 3.15 miles |