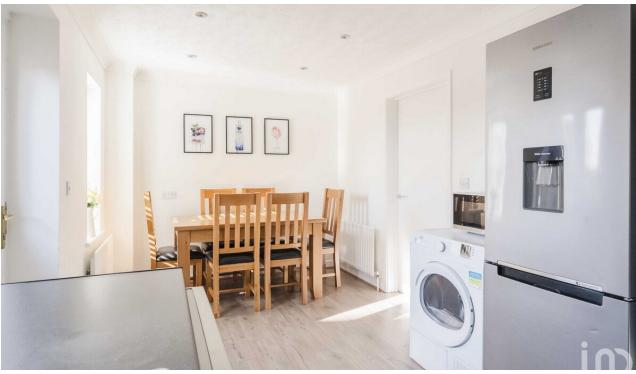

As you step inside, you are welcomed into a spacious lounge with a large front-facing window, creating a bright and inviting space. A handy storage/utility cupboard provides additional practicality, with plumbing and space for a washing machine. Leading through from the lounge, the kitchen diner offers plenty of room for a generous dining table, with a window above the sink & dining area overlooking the garden and a door providing direct access outside. The garden is designed for low maintenance, featuring a patio and raised decking, as well as a large shed for extra storage. With no properties directly overlooking the rear, this outdoor space feels private and secluded.