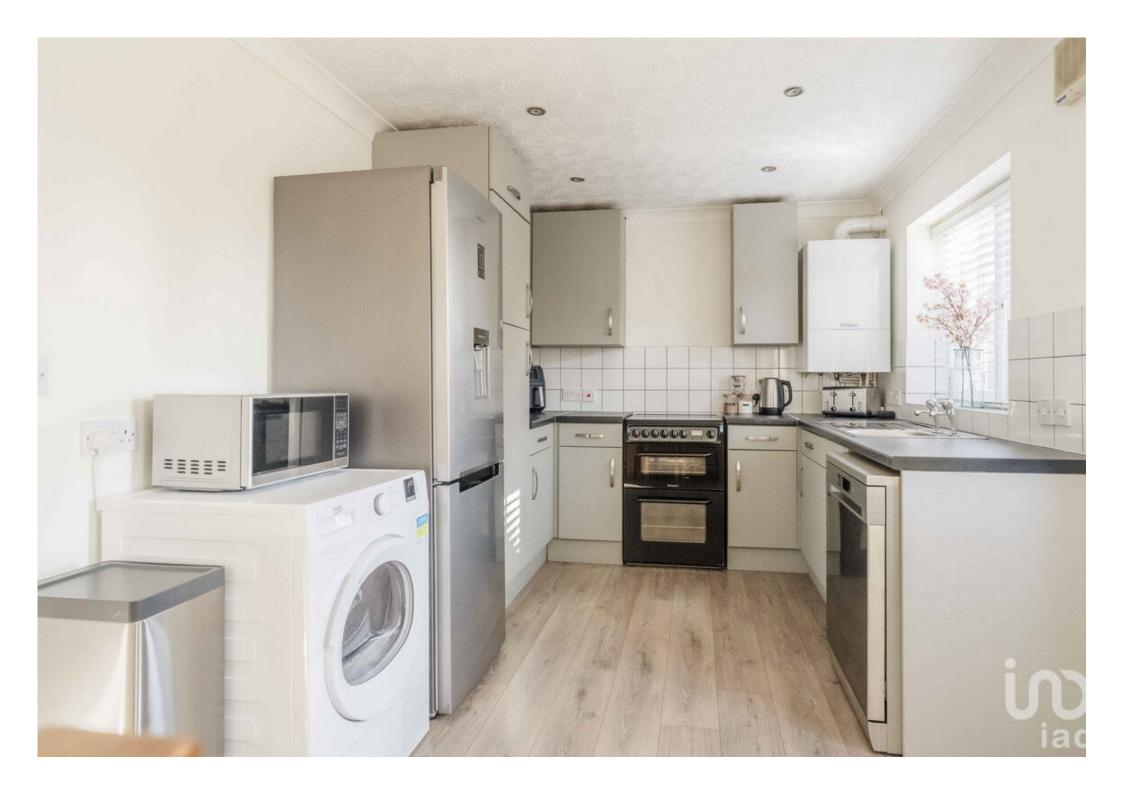

As you step inside, you are welcomed into a spacious lounge with a large front-facing window, creating a bright and inviting space. A handy storage/utility cupboard provides additional practicality, with plumbing and space for a washing machine. Leading through from the lounge, the kitchen diner offers plenty of room for a generous dining table, with a window above the sink & dining area overlooking the garden and a door providing direct access outside. The garden is designed for low maintenance, featuring a patio and raised decking, as well as a large shed for extra storage. With no properties directly overlooking the rear, this outdoor space feels private and secluded.