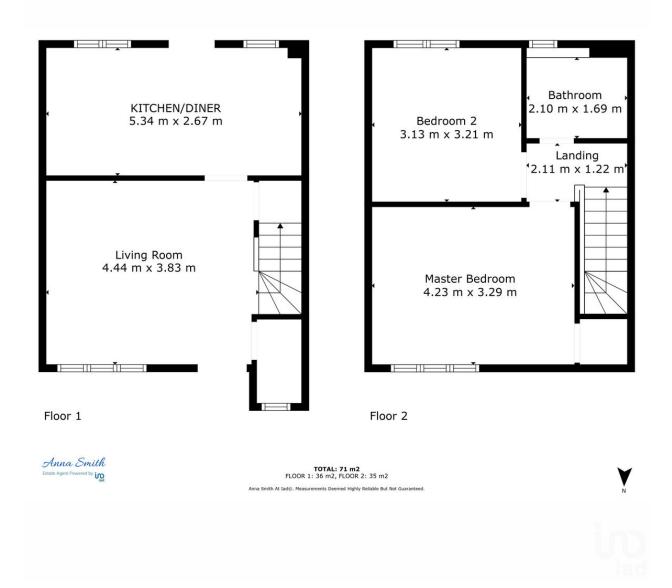

As you step inside, you are welcomed into a spacious lounge with a large front-facing window, creating a bright and inviting space. A handy storage/utility cupboard provides additional practicality, with plumbing and space for a washing machine. Leading through from the lounge, the kitchen diner offers plenty of room for a generous dining table, with a window above the sink & dining area overlooking the garden and a door providing direct access outside. The garden is designed for low maintenance, featuring a patio and raised decking, as well as a large shed for extra storage. With no properties directly overlooking the rear, this outdoor space feels private and secluded.

Upstairs, two generous double bedrooms provide comfortable living space, while the recently updated family bathroom adds a modern touch. The entire property is in excellent condition, making it an ideal home for those looking to move straight in without any work required.