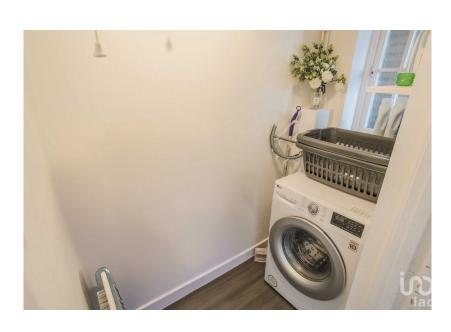

As you step inside, you are welcomed into a spacious lounge with a large front-facing window, creating a bright and inviting space. A handy storage/utility cupboard provides additional practicality, with plumbing and space for a washing machine. Leading through from the lounge, the kitchen diner offers plenty of room for a generous dining table, with a window above the sink & dining area overlooking the garden and a door providing direct access outside. The garden is designed for low maintenance, featuring a patio and raised decking, as well as a large shed for extra storage. With no properties directly overlooking the rear, this outdoor space feels private and secluded.