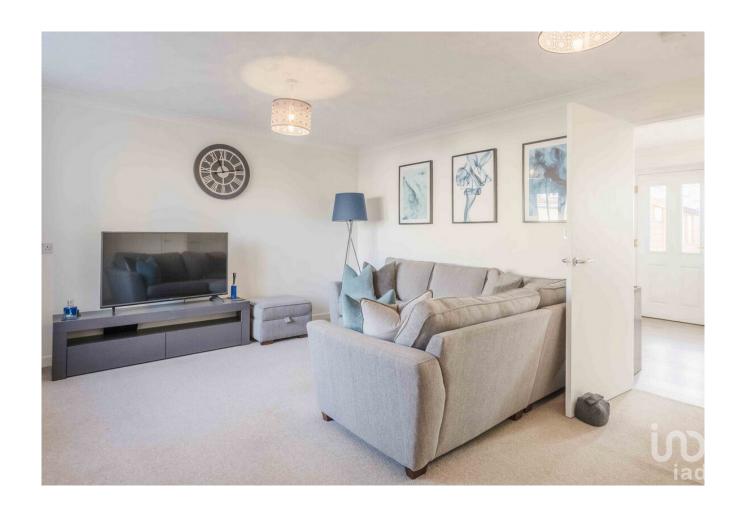

As you step inside, you are welcomed into a spacious lounge with a large front-facing window, creating a bright and inviting space. A handy storage/utility cupboard provides additional practicality, with plumbing and space for a washing machine. Leading through from the lounge, the kitchen diner offers plenty of room for a generous dining table, with a window above the sink & dining area overlooking the garden and a door providing direct access outside. The garden is designed for low maintenance, featuring a patio and raised decking, as well as a large shed for extra storage. With no properties directly overlooking the rear, this outdoor space feels private and secluded.