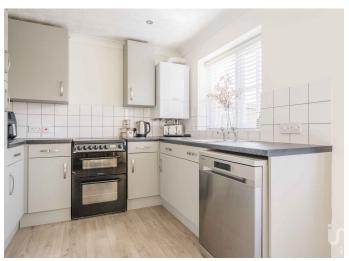

As you step inside, you are welcomed into a spacious lounge with a large front-facing window, creating a bright and inviting space. A handy storage/utility cupboard provides additional practicality, with plumbing and space for a washing machine. Leading through from the lounge, the kitchen diner offers plenty of room for a generous dining table, with a window above the sink & dining area overlooking the garden and a door providing direct access outside. The garden is designed for low maintenance, featuring a patio and raised decking, as well as a large shed for extra storage. With no properties directly overlooking the rear, this outdoor space feels private and secluded.