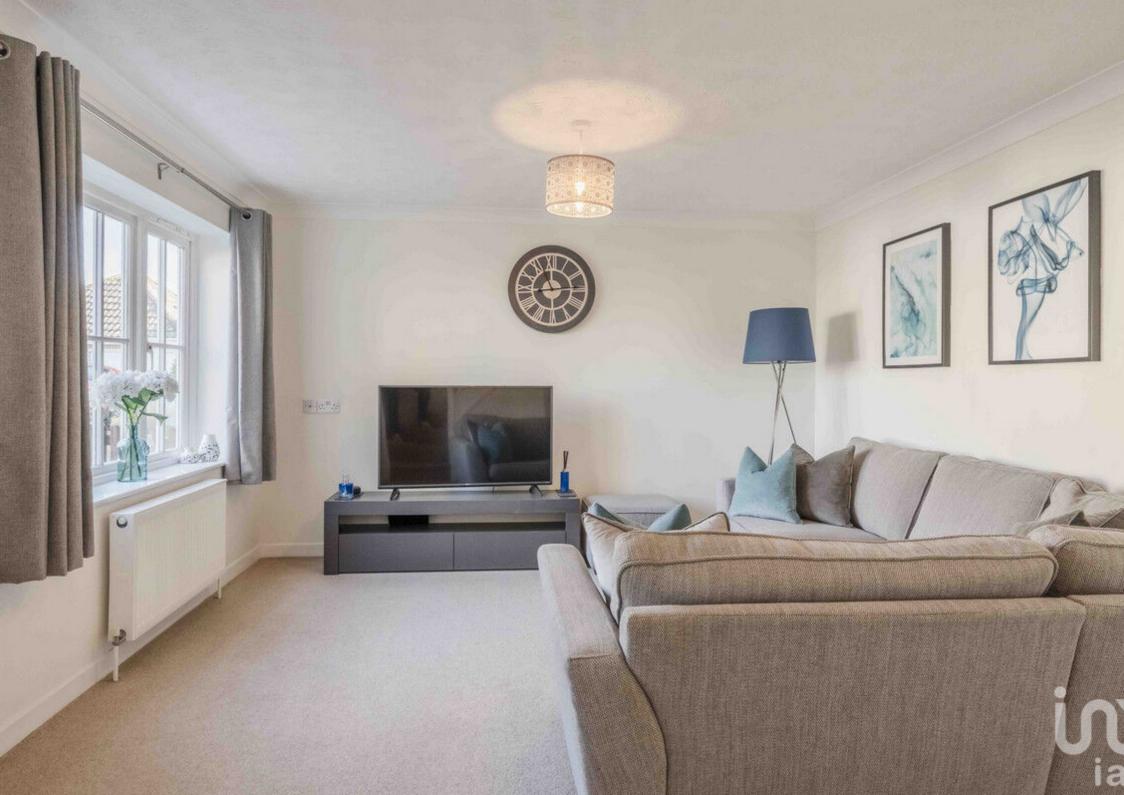

As you step inside, you are welcomed into a spacious lounge with a large front-facing window, creating a bright and inviting space. A handy storage/utility cupboard provides additional practicality, with plumbing and space for a washing machine. Leading through from the lounge, the kitchen diner offers plenty of room for a generous dining table, with a window above the sink & dining area overlooking the garden and a door providing direct access outside. The garden is designed for low maintenance, featuring a patio and raised decking, as well as a large shed for extra storage. With no properties directly overlooking the rear, this outdoor space feels private and secluded.