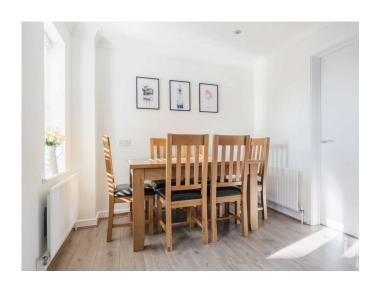

As you step inside, you are welcomed into a spacious lounge with a large front-facing window, creating a bright and inviting space. A handy storage/utility cupboard provides additional practicality, with plumbing and space for a washing machine. Leading through from the lounge, the kitchen diner offers plenty of room for a generous dining table, with a window above the sink & dining area overlooking the garden and a door providing direct access outside. The garden is designed for low maintenance, featuring a patio and raised decking, as well as a large shed for extra storage. With no properties directly overlooking the rear, this outdoor space feels private and secluded.