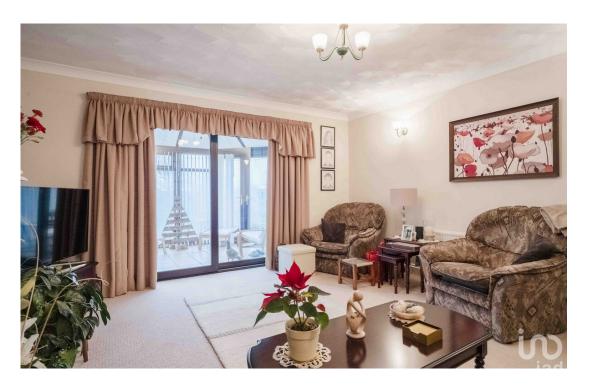

## Ground Floor

As you step into the generous entrance hall, you'll find two well-proportioned reception rooms to the front of the property. A downstairs WC is conveniently located on your left, while the hallway leads to a bright and airy living room. The living room opens into a delightful conservatory featuring underfloor heating, making it a comfortable space year-round. Adjacent to the lounge is a standout kitchen, beautifully designed with neutral white shaker units, white tiled splashbacks, tiled flooring, and an eyelevel oven. A practical utility room with matching units provides additional storage and access to the side driveway.