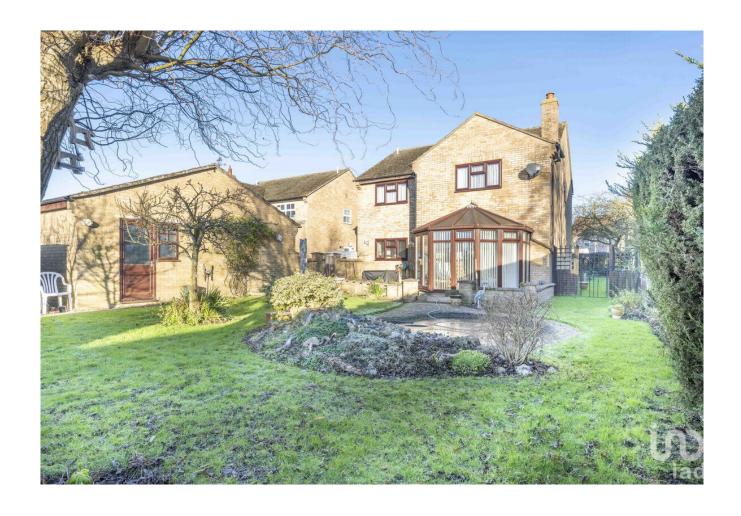

## Ground Floor

As you step into the generous entrance hall, you'll find two well-proportioned reception rooms to the front of the property. A downstairs WC is conveniently located on your left, while the hallway leads to a bright and airy living room. The living room opens into a delightful conservatory featuring underfloor heating, making it a comfortable space year-round. Adjacent to the lounge is a standout kitchen, beautifully designed with neutral white shaker units, white tiled splashbacks, tiled flooring, and an eyelevel oven. A practical utility room with matching units provides additional storage and access to the side driveway.

## First Floor

The spacious landing, illuminated by a large window, connects the four well-sized bedrooms. Bedrooms 3 and 4 are positioned at the front of the house, while the master bedroom, complete with an en-suite, and bedroom 2 overlook the generous rear garden and stunning countryside views. A family bathroom, conveniently located to the rear of bedroom 2, provides ample space for a growing family.