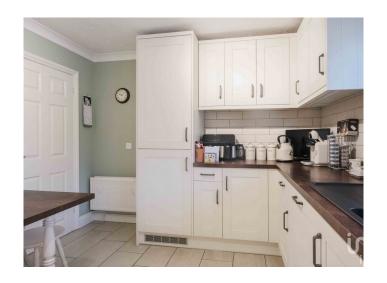

## Ground Floor

As you step into the generous entrance hall, you'll find two well-proportioned reception rooms to the front of the property. A downstairs WC is conveniently located on your left, while the hallway leads to a bright and airy living room. The living room opens into a delightful conservatory featuring underfloor heating, making it a comfortable space year-round. Adjacent to the lounge is a standout kitchen, beautifully designed with neutral white shaker units, white tiled splashbacks, tiled flooring, and an eyelevel oven. A practical utility room with matching units provides additional storage and access to the side driveway.