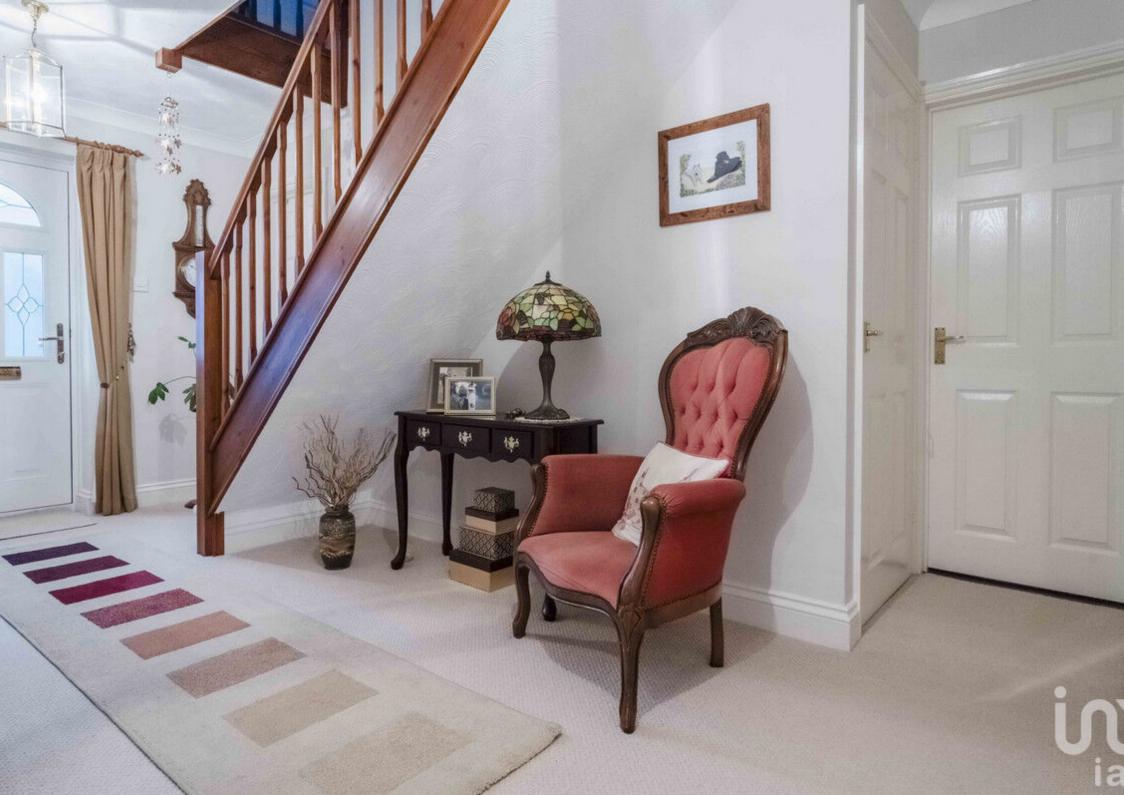

## Ground Floor

As you step into the generous entrance hall, you'll find two well-proportioned reception rooms to the front of the property. A downstairs WC is conveniently located on your left, while the hallway leads to a bright and airy living room. The living room opens into a delightful conservatory featuring underfloor heating, making it a comfortable space year-round. Adjacent to the lounge is a standout kitchen, beautifully designed with neutral white shaker units, white tiled splashbacks, tiled flooring, and an eyelevel oven. A practical utility room with matching units provides additional storage and access to the side driveway.