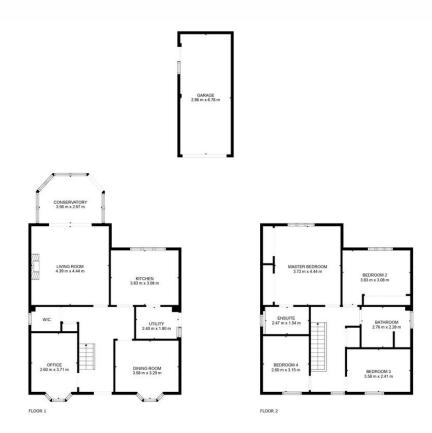

FLOOR PLAN CREATED BY CUBICASA APP. MEASUREMENTS DEEMED HIGHLY RELIABLE BUT NOT GUARANTEED.

Tenure Type: Freehold Council Tax Band: Council Authority:

iad UK 50 Seymour Street, London, England, W1H 7JG