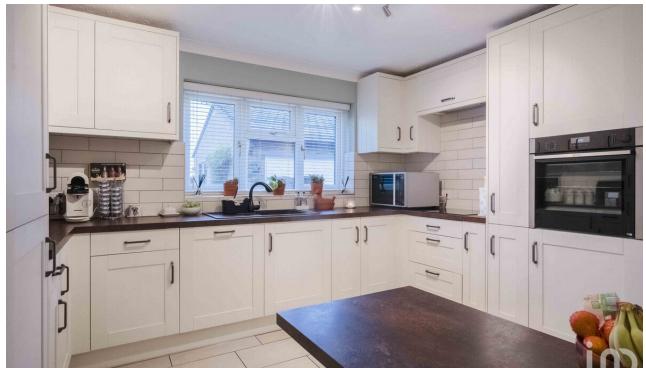

## Ground Floor

As you step into the generous entrance hall, you'll find two well-proportioned reception rooms to the front of the property. A downstairs WC is conveniently located on your left, while the hallway leads to a bright and airy living room. The living room opens into a delightful conservatory featuring underfloor heating, making it a comfortable space year-round. Adjacent to the lounge is a standout kitchen, beautifully designed with neutral white shaker units, white tiled splashbacks, tiled flooring, and an eyelevel oven. A practical utility room with matching units provides additional storage and access to the side driveway.