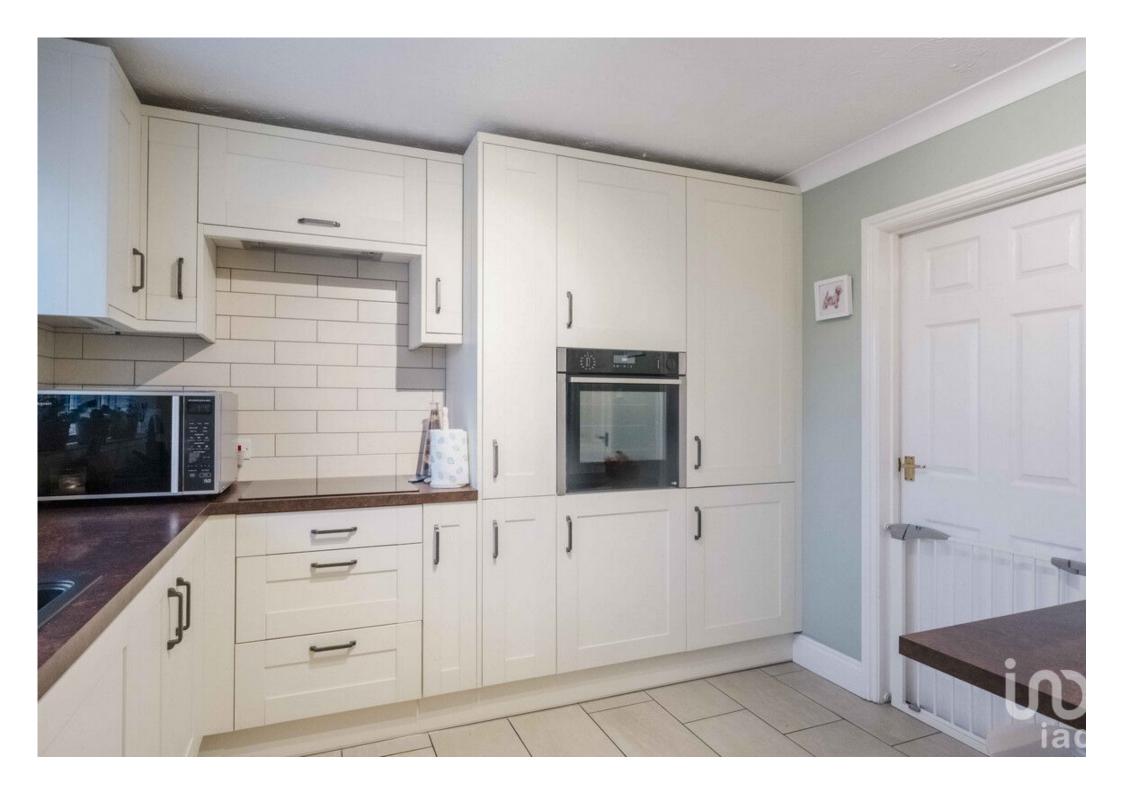

## Ground Floor

As you step into the generous entrance hall, you'll find two well-proportioned reception rooms to the front of the property. A downstairs WC is conveniently located on your left, while the hallway leads to a bright and airy living room. The living room opens into a delightful conservatory featuring underfloor heating, making it a comfortable space year-round. Adjacent to the lounge is a standout kitchen, beautifully designed with neutral white shaker units, white tiled splashbacks, tiled flooring, and an eyelevel oven. A practical utility room with matching units provides additional storage and access to the side driveway.