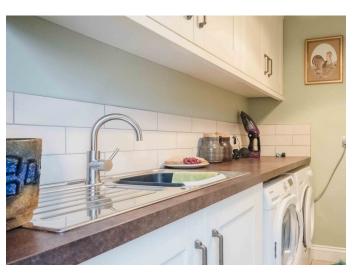

## Ground Floor

As you step into the generous entrance hall, you'll find two well-proportioned reception rooms to the front of the property. A downstairs WC is conveniently located on your left, while the hallway leads to a bright and airy living room. The living room opens into a delightful conservatory featuring underfloor heating, making it a comfortable space year-round. Adjacent to the lounge is a standout kitchen, beautifully designed with neutral white shaker units, white tiled splashbacks, tiled flooring, and an eyelevel oven. A practical utility room with matching units provides additional storage and access to the side driveway.