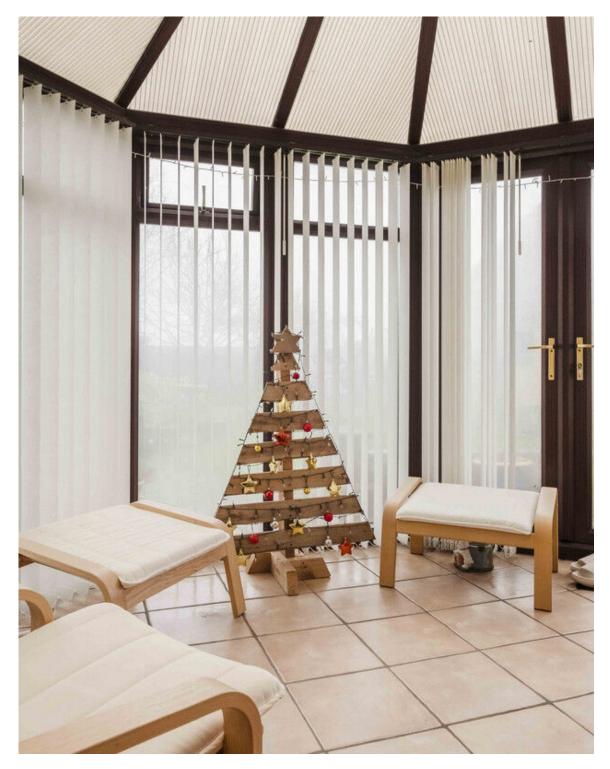

## Ground Floor

As you step into the generous entrance hall, you'll find two well-proportioned reception rooms to the front of the property. A downstairs WC is conveniently located on your left, while the hallway leads to a bright and airy living room. The living room opens into a delightful conservatory featuring underfloor heating, making it a comfortable space year-round. Adjacent to the lounge is a standout kitchen, beautifully designed with neutral white shaker units, white tiled splashbacks, tiled flooring, and an eyelevel oven. A practical utility room with matching units provides additional storage and access to the side driveway.