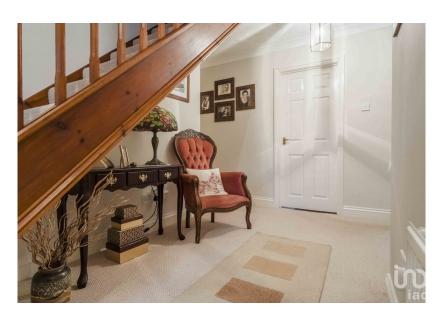

## Ground Floor

As you step into the generous entrance hall, you'll find two well-proportioned reception rooms to the front of the property. A downstairs WC is conveniently located on your left, while the hallway leads to a bright and airy living room. The living room opens into a delightful conservatory featuring underfloor heating, making it a comfortable space year-round. Adjacent to the lounge is a standout kitchen, beautifully designed with neutral white shaker units, white tiled splashbacks, tiled flooring, and an eyelevel oven. A practical utility room with matching units provides additional storage and access to the side driveway.