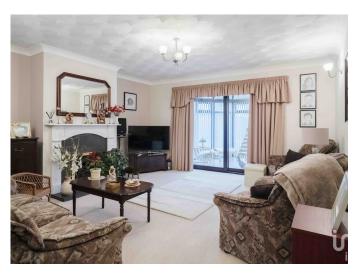

## Ground Floor

As you step into the generous entrance hall, you'll find two well-proportioned reception rooms to the front of the property. A downstairs WC is conveniently located on your left, while the hallway leads to a bright and airy living room. The living room opens into a delightful conservatory featuring underfloor heating, making it a comfortable space year-round. Adjacent to the lounge is a standout kitchen, beautifully designed with neutral white shaker units, white tiled splashbacks, tiled flooring, and an eyelevel oven. A practical utility room with matching units provides additional storage and access to the side driveway.