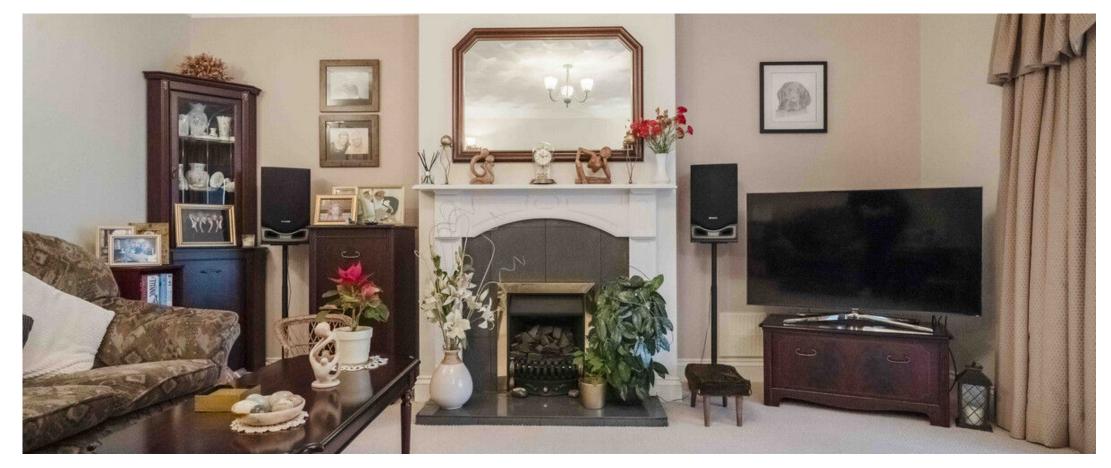

## Ground Floor

As you step into the generous entrance hall, you'll find two well-proportioned reception rooms to the front of the property. A downstairs WC is conveniently located on your left, while the hallway leads to a bright and airy living room. The living room opens into a delightful conservatory featuring underfloor heating, making it a comfortable space year-round. Adjacent to the lounge is a standout kitchen, beautifully designed with neutral white shaker units, white tiled splashbacks, tiled flooring, and an eyelevel oven. A practical utility room with matching units provides additional storage and access to the side driveway.