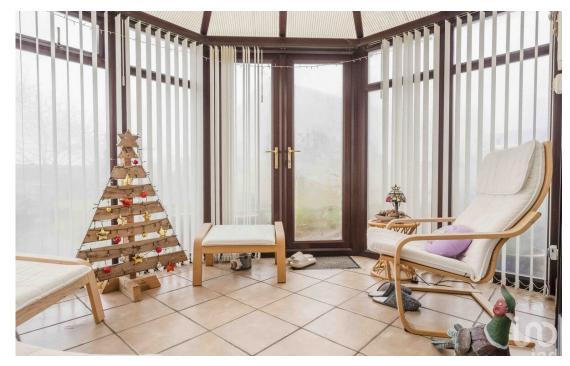

## Ground Floor

As you step into the generous entrance hall, you'll find two well-proportioned reception rooms to the front of the property. A downstairs WC is conveniently located on your left, while the hallway leads to a bright and airy living room. The living room opens into a delightful conservatory featuring underfloor heating, making it a comfortable space year-round. Adjacent to the lounge is a standout kitchen, beautifully designed with neutral white shaker units, white tiled splashbacks, tiled flooring, and an eyelevel oven. A practical utility room with matching units provides additional storage and access to the side driveway.