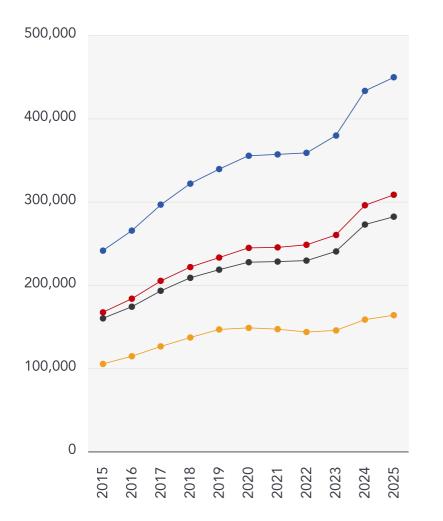

### 10 Year History of Average House Prices by Property Type in CB6

Detached

+86.33%

Semi-Detached

+84.48%

Terraced

+76.36%

Flat

+55.67%