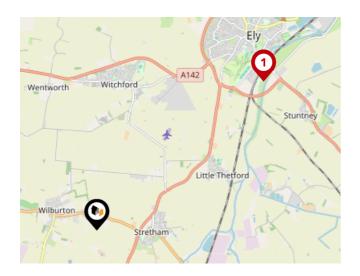

#### National Rail Stations

| Pin | Name                             | Distance   |
|-----|----------------------------------|------------|
| •   | Ely Railway Station<br>Forecourt | 4.05 miles |
| 2   | Ely Rail Station                 | 4.05 miles |
| 3   | Waterbeach Rail Station          | 6.19 miles |