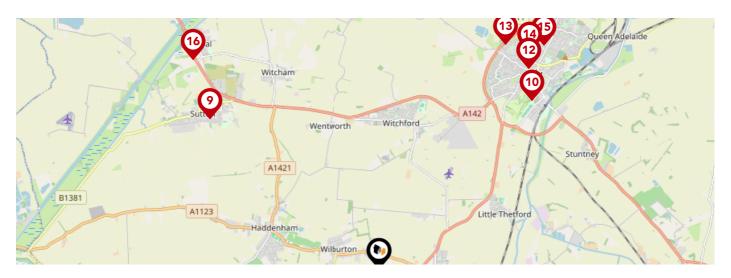

### Area **Schools**

|   |                                                                                                   | Nursery | Primary | Secondary | College | Private |
|---|---------------------------------------------------------------------------------------------------|---------|---------|-----------|---------|---------|
| • | The Harbour School<br>Ofsted Rating: Requires improvement   Pupils: 101   Distance:0.59           |         |         |           |         |         |
| 2 | Wilburton CofE Primary School<br>Ofsted Rating: Good   Pupils: 112   Distance:0.82                |         |         |           |         |         |
| 3 | Stretham Community Primary School<br>Ofsted Rating: Good   Pupils: 171   Distance:1.17            |         |         |           |         |         |
| 4 | Robert Arkenstall Primary School<br>Ofsted Rating: Good   Pupils: 281   Distance:1.95             |         |         |           |         |         |
| 5 | Little Thetford CofE Primary School<br>Ofsted Rating: Good   Pupils: 94   Distance:2.34           |         |         |           |         |         |
| 6 | The Rackham Church of England Primary School<br>Ofsted Rating: Good   Pupils: 311   Distance:2.46 |         |         |           |         |         |
| Ø | Witchford Village College<br>Ofsted Rating: Good   Pupils: 749   Distance:2.71                    |         |         |           |         |         |
| 8 | Ely St John's Community Primary School<br>Ofsted Rating: Good   Pupils: 364   Distance:3.72       |         |         |           |         |         |

### Area **Schools**

|          |                                                                                                         | Nursery | Primary                                                                                                                                                                                                                                                                                                                                                                                                                                                                                                                                                                                                                                                                                                                                                                                                                                                                                                                                                                                                                                                                                                                                                                                                                                                                                                                                                                                                                                                                                                                                                                                                                                                                                                                                                                                                                                                                                                                                                                                                                                                                                                                             | Secondary    | College | Private |
|----------|---------------------------------------------------------------------------------------------------------|---------|-------------------------------------------------------------------------------------------------------------------------------------------------------------------------------------------------------------------------------------------------------------------------------------------------------------------------------------------------------------------------------------------------------------------------------------------------------------------------------------------------------------------------------------------------------------------------------------------------------------------------------------------------------------------------------------------------------------------------------------------------------------------------------------------------------------------------------------------------------------------------------------------------------------------------------------------------------------------------------------------------------------------------------------------------------------------------------------------------------------------------------------------------------------------------------------------------------------------------------------------------------------------------------------------------------------------------------------------------------------------------------------------------------------------------------------------------------------------------------------------------------------------------------------------------------------------------------------------------------------------------------------------------------------------------------------------------------------------------------------------------------------------------------------------------------------------------------------------------------------------------------------------------------------------------------------------------------------------------------------------------------------------------------------------------------------------------------------------------------------------------------------|--------------|---------|---------|
| <b>?</b> | Sutton CofE VC Primary School<br>Ofsted Rating: Good   Pupils: 255   Distance:4.09                      |         |                                                                                                                                                                                                                                                                                                                                                                                                                                                                                                                                                                                                                                                                                                                                                                                                                                                                                                                                                                                                                                                                                                                                                                                                                                                                                                                                                                                                                                                                                                                                                                                                                                                                                                                                                                                                                                                                                                                                                                                                                                                                                                                                     |              |         |         |
| 10       | King's Ely<br>Ofsted Rating: Not Rated   Pupils: 1119   Distance:4.11                                   |         |                                                                                                                                                                                                                                                                                                                                                                                                                                                                                                                                                                                                                                                                                                                                                                                                                                                                                                                                                                                                                                                                                                                                                                                                                                                                                                                                                                                                                                                                                                                                                                                                                                                                                                                                                                                                                                                                                                                                                                                                                                                                                                                                     | $\checkmark$ |         |         |
|          | Highfield Ely Academy<br>Ofsted Rating: Good   Pupils: 124   Distance:4.53                              |         |                                                                                                                                                                                                                                                                                                                                                                                                                                                                                                                                                                                                                                                                                                                                                                                                                                                                                                                                                                                                                                                                                                                                                                                                                                                                                                                                                                                                                                                                                                                                                                                                                                                                                                                                                                                                                                                                                                                                                                                                                                                                                                                                     | $\checkmark$ |         |         |
| 12       | Active Learning Trust Linc 19 - 25<br>Ofsted Rating: Not Rated   Pupils:0   Distance:4.53               |         |                                                                                                                                                                                                                                                                                                                                                                                                                                                                                                                                                                                                                                                                                                                                                                                                                                                                                                                                                                                                                                                                                                                                                                                                                                                                                                                                                                                                                                                                                                                                                                                                                                                                                                                                                                                                                                                                                                                                                                                                                                                                                                                                     | $\checkmark$ |         |         |
| 13       | Ely College<br>Ofsted Rating: Good   Pupils: 1628   Distance:4.66                                       |         |                                                                                                                                                                                                                                                                                                                                                                                                                                                                                                                                                                                                                                                                                                                                                                                                                                                                                                                                                                                                                                                                                                                                                                                                                                                                                                                                                                                                                                                                                                                                                                                                                                                                                                                                                                                                                                                                                                                                                                                                                                                                                                                                     | $\checkmark$ |         |         |
| 14       | Lantern Community Primary School<br>Ofsted Rating: Good   Pupils: 407   Distance:4.77                   |         |                                                                                                                                                                                                                                                                                                                                                                                                                                                                                                                                                                                                                                                                                                                                                                                                                                                                                                                                                                                                                                                                                                                                                                                                                                                                                                                                                                                                                                                                                                                                                                                                                                                                                                                                                                                                                                                                                                                                                                                                                                                                                                                                     |              |         |         |
| (15)     | Isle of Ely Primary School<br>Ofsted Rating: Good   Pupils: 447   Distance:5.03                         |         |                                                                                                                                                                                                                                                                                                                                                                                                                                                                                                                                                                                                                                                                                                                                                                                                                                                                                                                                                                                                                                                                                                                                                                                                                                                                                                                                                                                                                                                                                                                                                                                                                                                                                                                                                                                                                                                                                                                                                                                                                                                                                                                                     |              |         |         |
| 16       | Mepal and Witcham Church of England Primary School<br>Ofsted Rating: Good   Pupils: 123   Distance:5.07 |         | <ul> <li>Image: A start of the start of</li></ul> |              |         |         |