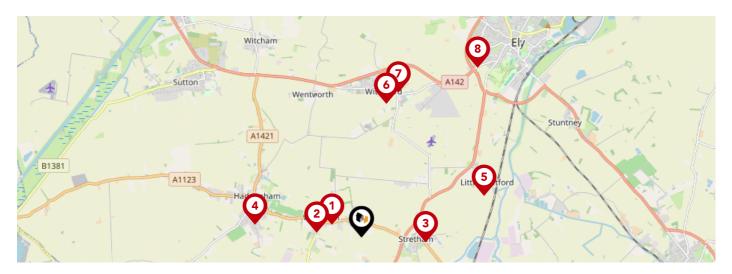

### Area **Schools**

|   |                                                                                                   | Nursery | Primary | Secondary | College | Private |
|---|---------------------------------------------------------------------------------------------------|---------|---------|-----------|---------|---------|
| • | The Harbour School<br>Ofsted Rating: Requires improvement   Pupils: 101   Distance:0.59           |         |         |           |         |         |
| 2 | Wilburton CofE Primary School<br>Ofsted Rating: Good   Pupils: 112   Distance:0.82                |         |         |           |         |         |
| 3 | Stretham Community Primary School<br>Ofsted Rating: Good   Pupils: 171   Distance:1.17            |         |         |           |         |         |
| 4 | Robert Arkenstall Primary School<br>Ofsted Rating: Good   Pupils: 281   Distance:1.95             |         |         |           |         |         |
| 5 | Little Thetford CofE Primary School<br>Ofsted Rating: Good   Pupils: 94   Distance:2.34           |         |         |           |         |         |
| 6 | The Rackham Church of England Primary School<br>Ofsted Rating: Good   Pupils: 311   Distance:2.46 |         |         |           |         |         |
| Ø | Witchford Village College<br>Ofsted Rating: Good   Pupils: 749   Distance:2.71                    |         |         |           |         |         |
| 8 | Ely St John's Community Primary School<br>Ofsted Rating: Good   Pupils: 364   Distance:3.72       |         |         |           |         |         |

### Area **Schools**

|          |                                                                                                         | Nursery | Primary                                                                                                                                                                                                                                                                                                                                                                                                                                                                                                                                                                                                                                                                                                                                                                                                                                                                                                                                                                                                                                                                                                                                                                                                                                                                                                                                                                                                                                                                                                                                                                                                                                                                                                                                                                                                                                                                                                                                                                                                                                                                                                                             | Secondary    | College | Private |
|----------|---------------------------------------------------------------------------------------------------------|---------|-------------------------------------------------------------------------------------------------------------------------------------------------------------------------------------------------------------------------------------------------------------------------------------------------------------------------------------------------------------------------------------------------------------------------------------------------------------------------------------------------------------------------------------------------------------------------------------------------------------------------------------------------------------------------------------------------------------------------------------------------------------------------------------------------------------------------------------------------------------------------------------------------------------------------------------------------------------------------------------------------------------------------------------------------------------------------------------------------------------------------------------------------------------------------------------------------------------------------------------------------------------------------------------------------------------------------------------------------------------------------------------------------------------------------------------------------------------------------------------------------------------------------------------------------------------------------------------------------------------------------------------------------------------------------------------------------------------------------------------------------------------------------------------------------------------------------------------------------------------------------------------------------------------------------------------------------------------------------------------------------------------------------------------------------------------------------------------------------------------------------------------|--------------|---------|---------|
| <b>?</b> | Sutton CofE VC Primary School<br>Ofsted Rating: Good   Pupils: 255   Distance:4.09                      |         |                                                                                                                                                                                                                                                                                                                                                                                                                                                                                                                                                                                                                                                                                                                                                                                                                                                                                                                                                                                                                                                                                                                                                                                                                                                                                                                                                                                                                                                                                                                                                                                                                                                                                                                                                                                                                                                                                                                                                                                                                                                                                                                                     |              |         |         |
| 10       | King's Ely<br>Ofsted Rating: Not Rated   Pupils: 1119   Distance:4.11                                   |         |                                                                                                                                                                                                                                                                                                                                                                                                                                                                                                                                                                                                                                                                                                                                                                                                                                                                                                                                                                                                                                                                                                                                                                                                                                                                                                                                                                                                                                                                                                                                                                                                                                                                                                                                                                                                                                                                                                                                                                                                                                                                                                                                     | $\checkmark$ |         |         |
|          | Highfield Ely Academy<br>Ofsted Rating: Good   Pupils: 124   Distance:4.53                              |         |                                                                                                                                                                                                                                                                                                                                                                                                                                                                                                                                                                                                                                                                                                                                                                                                                                                                                                                                                                                                                                                                                                                                                                                                                                                                                                                                                                                                                                                                                                                                                                                                                                                                                                                                                                                                                                                                                                                                                                                                                                                                                                                                     | $\checkmark$ |         |         |
| 12       | Active Learning Trust Linc 19 - 25<br>Ofsted Rating: Not Rated   Pupils:0   Distance:4.53               |         |                                                                                                                                                                                                                                                                                                                                                                                                                                                                                                                                                                                                                                                                                                                                                                                                                                                                                                                                                                                                                                                                                                                                                                                                                                                                                                                                                                                                                                                                                                                                                                                                                                                                                                                                                                                                                                                                                                                                                                                                                                                                                                                                     | $\checkmark$ |         |         |
| 13       | Ely College<br>Ofsted Rating: Good   Pupils: 1628   Distance:4.66                                       |         |                                                                                                                                                                                                                                                                                                                                                                                                                                                                                                                                                                                                                                                                                                                                                                                                                                                                                                                                                                                                                                                                                                                                                                                                                                                                                                                                                                                                                                                                                                                                                                                                                                                                                                                                                                                                                                                                                                                                                                                                                                                                                                                                     | $\checkmark$ |         |         |
| 14       | Lantern Community Primary School<br>Ofsted Rating: Good   Pupils: 407   Distance:4.77                   |         |                                                                                                                                                                                                                                                                                                                                                                                                                                                                                                                                                                                                                                                                                                                                                                                                                                                                                                                                                                                                                                                                                                                                                                                                                                                                                                                                                                                                                                                                                                                                                                                                                                                                                                                                                                                                                                                                                                                                                                                                                                                                                                                                     |              |         |         |
| (15)     | Isle of Ely Primary School<br>Ofsted Rating: Good   Pupils: 447   Distance:5.03                         |         |                                                                                                                                                                                                                                                                                                                                                                                                                                                                                                                                                                                                                                                                                                                                                                                                                                                                                                                                                                                                                                                                                                                                                                                                                                                                                                                                                                                                                                                                                                                                                                                                                                                                                                                                                                                                                                                                                                                                                                                                                                                                                                                                     |              |         |         |
| 16       | Mepal and Witcham Church of England Primary School<br>Ofsted Rating: Good   Pupils: 123   Distance:5.07 |         | <ul> <li>Image: A start of the start of</li></ul> |              |         |         |