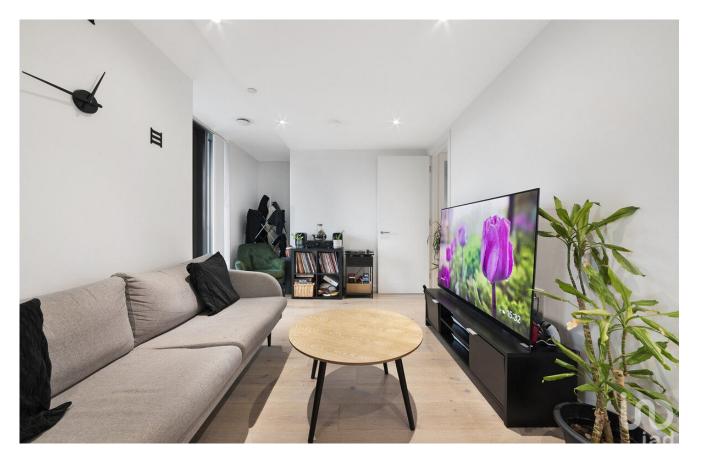

Upon entering, you're greeted by a spacious open-plan layout seamlessly merging the kitchen and living room areas. The sleek modern kitchen is equipped with integrated appliances, providing a perfect setting for culinary adventures or casual dining. Adjacent to the kitchen, the living room extends onto a private balcony, offering a serene spot to unwind with a cup of coffee or entertain guests against the backdrop of urban views.