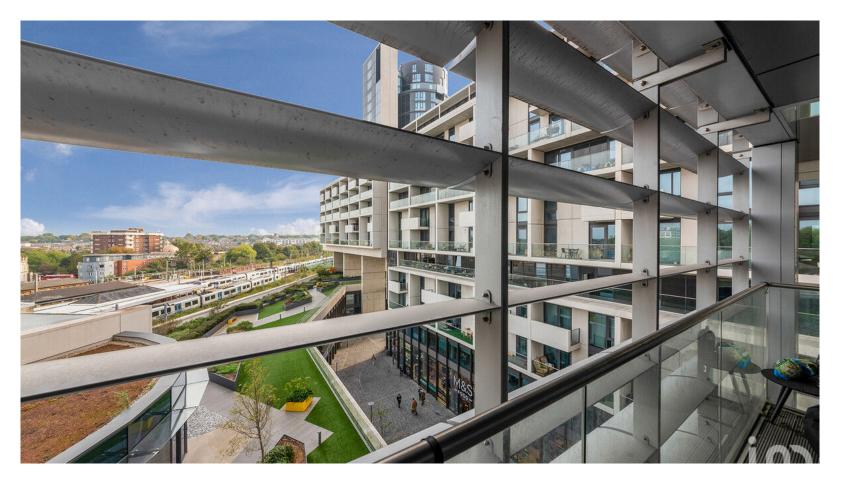

Upon entering, you're greeted by a spacious open-plan layout seamlessly merging the kitchen and living room areas. The sleek modern kitchen is equipped with integrated appliances, providing a perfect setting for culinary adventures or casual dining. Adjacent to the kitchen, the living room extends onto a private balcony, offering a serene spot to unwind with a cup of coffee or entertain guests against the backdrop of urban views.

Perfectly situated adjacent to the Finsbury Park Victoria line station. commuting couldn't be easier. offering swift access to

iad UK

50 Seymour Street, , London, England, , W1H 7JG

www.iad.uk.com