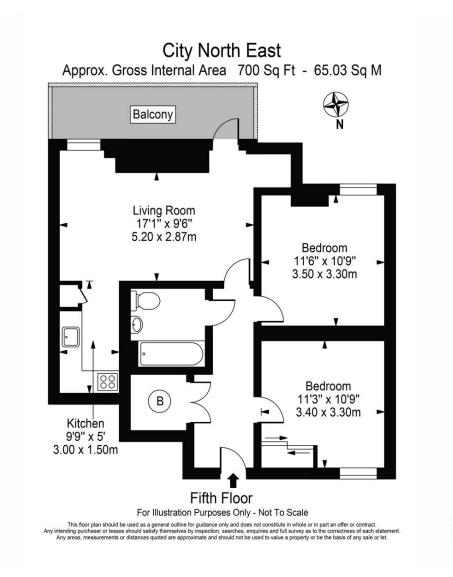

Upon entering, you're greeted by a spacious open-plan layout seamlessly merging the kitchen and living room areas. The sleek modern kitchen is equipped with integrated appliances, providing a perfect setting for culinary adventures or casual dining. Adjacent to the kitchen, the living room extends onto a private balcony, offering a serene spot to unwind with a cup of coffee or entertain guests against the backdrop of urban views.

This apartment boasts two generously sized bedrooms, providing ample space for relaxation and restful nights. A separate modern bathroom serves the second bedroom and guests alike, ensuring comfort for all residents.