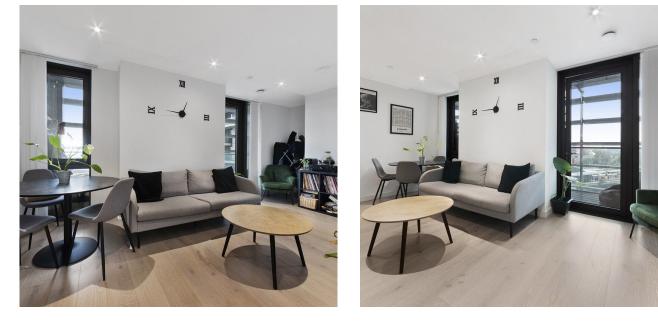

Upon entering, you're greeted by a spacious open-plan layout seamlessly merging the kitchen and living room areas. The sleek modern kitchen is equipped with integrated appliances, providing a perfect setting for culinary adventures or casual dining. Adjacent to the kitchen, the living room extends onto a private balcony, offering a serene spot to unwind with a cup of coffee or entertain guests against the backdrop of urban views.