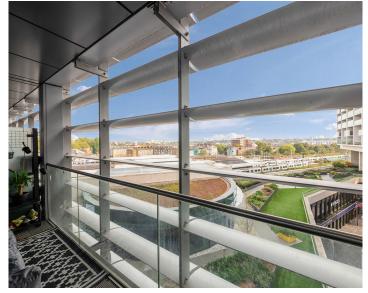

Upon entering, you're greeted by a spacious open-plan layout seamlessly merging the kitchen and living room areas. The sleek modern kitchen is equipped with integrated appliances, providing a perfect setting for culinary adventures or casual dining. Adjacent to the kitchen, the living room extends onto a private balcony, offering a serene spot to unwind with a cup of coffee or entertain guests against the backdrop of urban views.