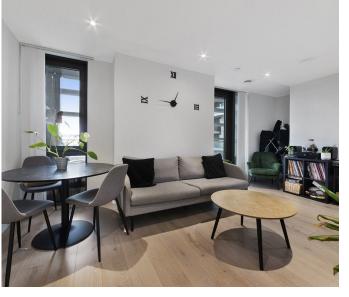

Upon entering, you're greeted by a spacious open-plan layout seamlessly merging the kitchen and living room areas. The sleek modern kitchen is equipped with integrated appliances, providing a perfect setting for culinary adventures or casual dining. Adjacent to the kitchen, the living room extends onto a private balcony, offering a serene spot to unwind with a cup of coffee or entertain guests against the backdrop of urban views.