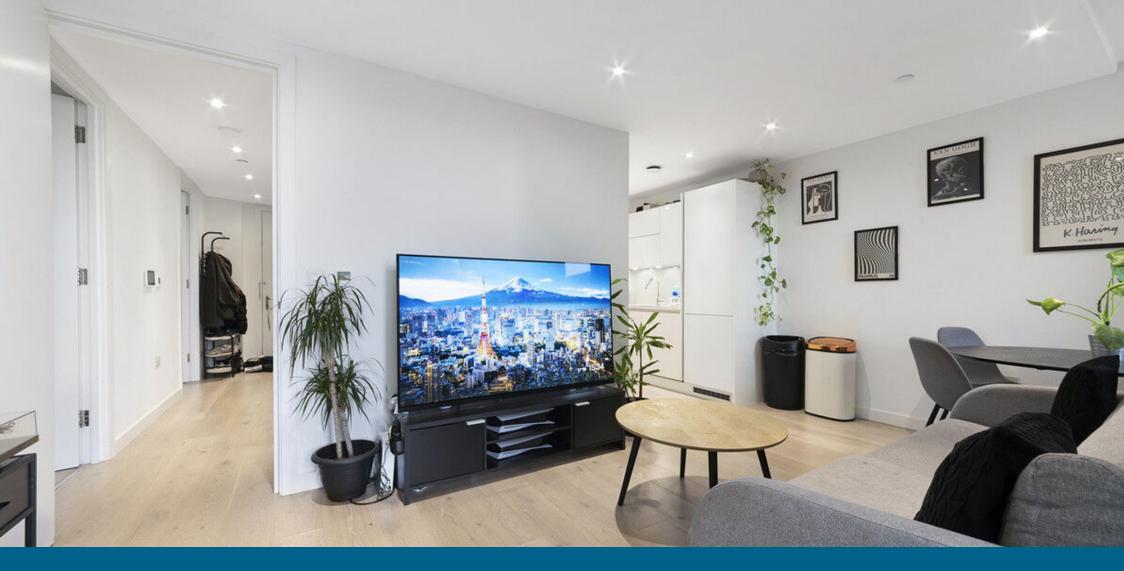

Upon entering, you're greeted by a spacious open-plan layout seamlessly merging the kitchen and living room areas. The sleek modern kitchen is equipped with integrated appliances, providing a perfect setting for culinary adventures or casual dining. Adjacent to the kitchen, the living room extends onto a private balcony, offering a serene spot to unwind with a cup of coffee or entertain guests against the backdrop of urban views.