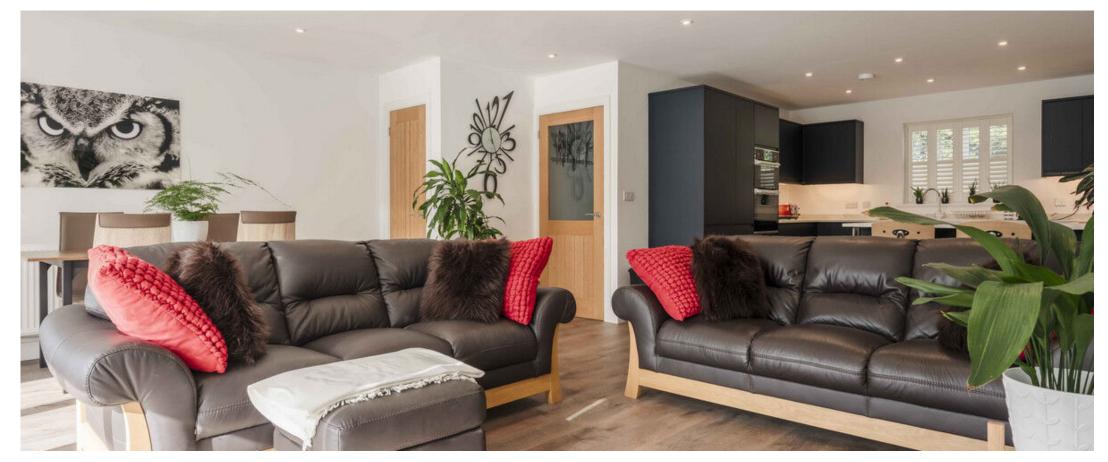

The property boasts a light-filled open-plan ground floor, perfect for family living and entertaining. The heart of the home is the spacious living area, which opens through bifolding doors onto a raised decking area—ideal for outdoor dining or relaxing while enjoying the uninterrupted views of the countryside. The garden also features a large shed, offering additional storage or workspace, and the property benefits from a private driveway and carport.