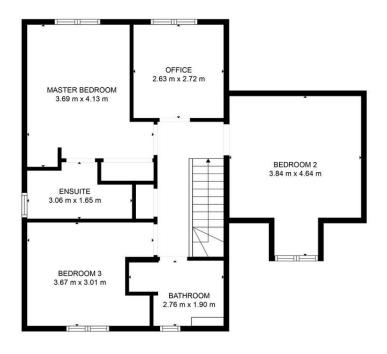

FLOOR 1 FLOOR 2

TOTAL: 115 m2
BELOW GROUND: 50 m2, FLOOR 2: 65 m2
EXCLUDED AREAS: LOW CEILING: 0 m2

FLOOR PLAN CREATED BY CUBICASA APP. MEASUREMENTS DEEMED HIGHLY RELIABLE BUT NOT GUARANTEED.

Tenure Type: Freehold Council Tax Band: D Council Authority: Norfolk