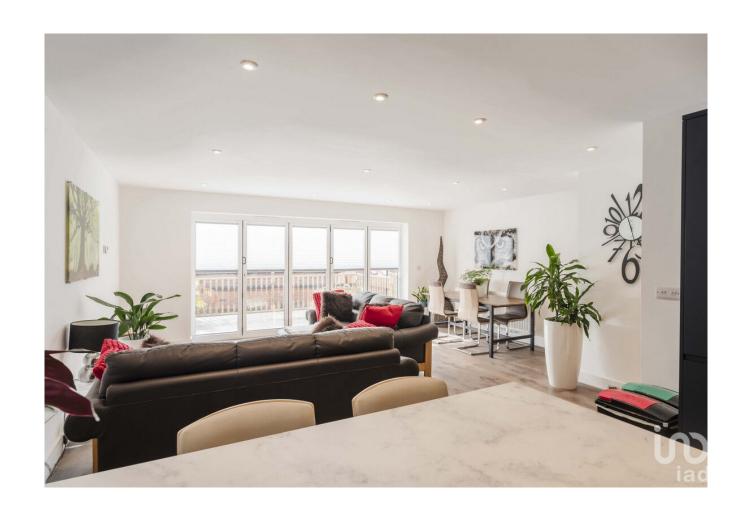

The property boasts a light-filled open-plan ground floor, perfect for family living and entertaining. The heart of the home is the spacious living area, which opens through bifolding doors onto a raised decking area—ideal for outdoor dining or relaxing while enjoying the uninterrupted views of the countryside. The garden also features a large shed, offering additional storage or workspace, and the property benefits from a private driveway and carport.