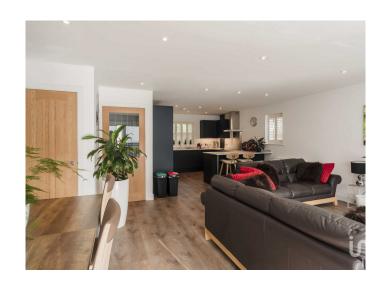

The property boasts a light-filled open-plan ground floor, perfect for family living and entertaining. The heart of the home is the spacious living area, which opens through bifolding doors onto a raised decking area—ideal for outdoor dining or relaxing while enjoying the uninterrupted views of the countryside. The garden also features a large shed, offering additional storage or workspace, and the property benefits from a private driveway and carport.