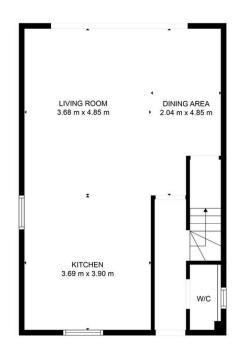

FLOOR 1 FLOOR 2

TOTAL: 115 m2
BELOW GROUND: 50 m2, FLOOR 2: 65 m2
EXCLUDED AREAS: LOW CEILING: 0 m2

FLOOR PLAN CREATED BY CUBICASA APP. MEASUREMENTS DEEMED HIGHLY RELIABLE BUT NOT GUARANTEED.

Tenure Type: Freehold Council Tax Band: D Council Authority: Norfolk