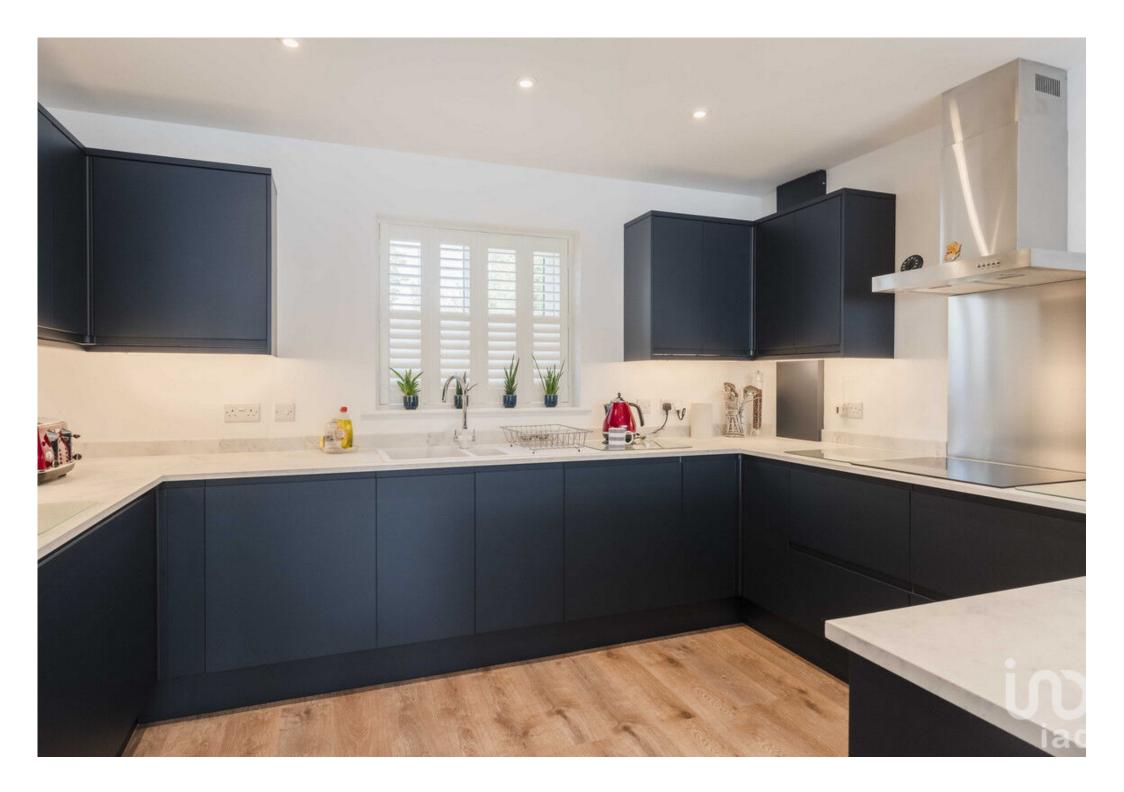

The property boasts a light-filled open-plan ground floor, perfect for family living and entertaining. The heart of the home is the spacious living area, which opens through bifolding doors onto a raised decking area—ideal for outdoor dining or relaxing while enjoying the uninterrupted views of the countryside. The garden also features a large shed, offering additional storage or workspace, and the property benefits from a private driveway and carport.