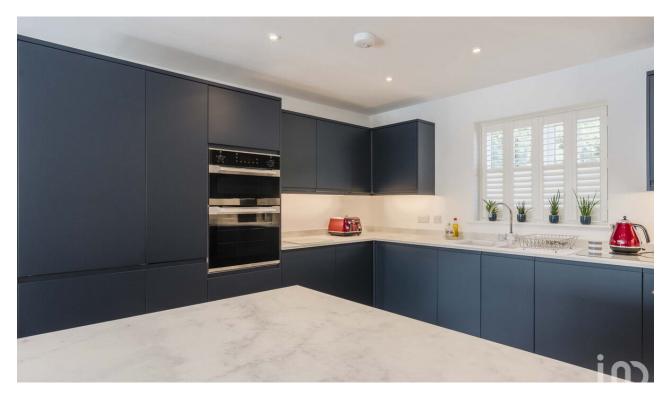

The property boasts a light-filled open-plan ground floor, perfect for family living and entertaining. The heart of the home is the spacious living area, which opens through bifolding doors onto a raised decking area—ideal for outdoor dining or relaxing while enjoying the uninterrupted views of the countryside. The garden also features a large shed, offering additional storage or workspace, and the property benefits from a private driveway and carport.