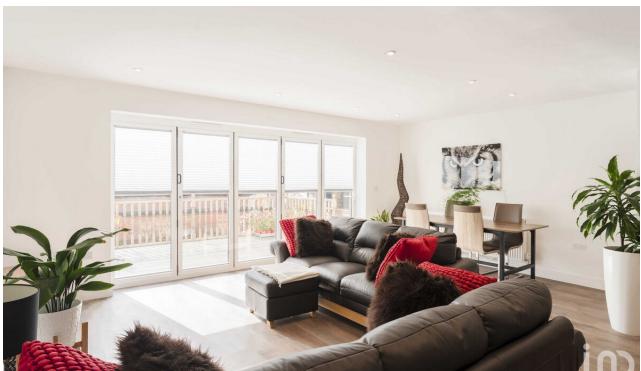

The property boasts a light-filled open-plan ground floor, perfect for family living and entertaining. The heart of the home is the spacious living area, which opens through bifolding doors onto a raised decking area—ideal for outdoor dining or relaxing while enjoying the uninterrupted views of the countryside. The garden also features a large shed, offering additional storage or workspace, and the property benefits from a private driveway and carport.