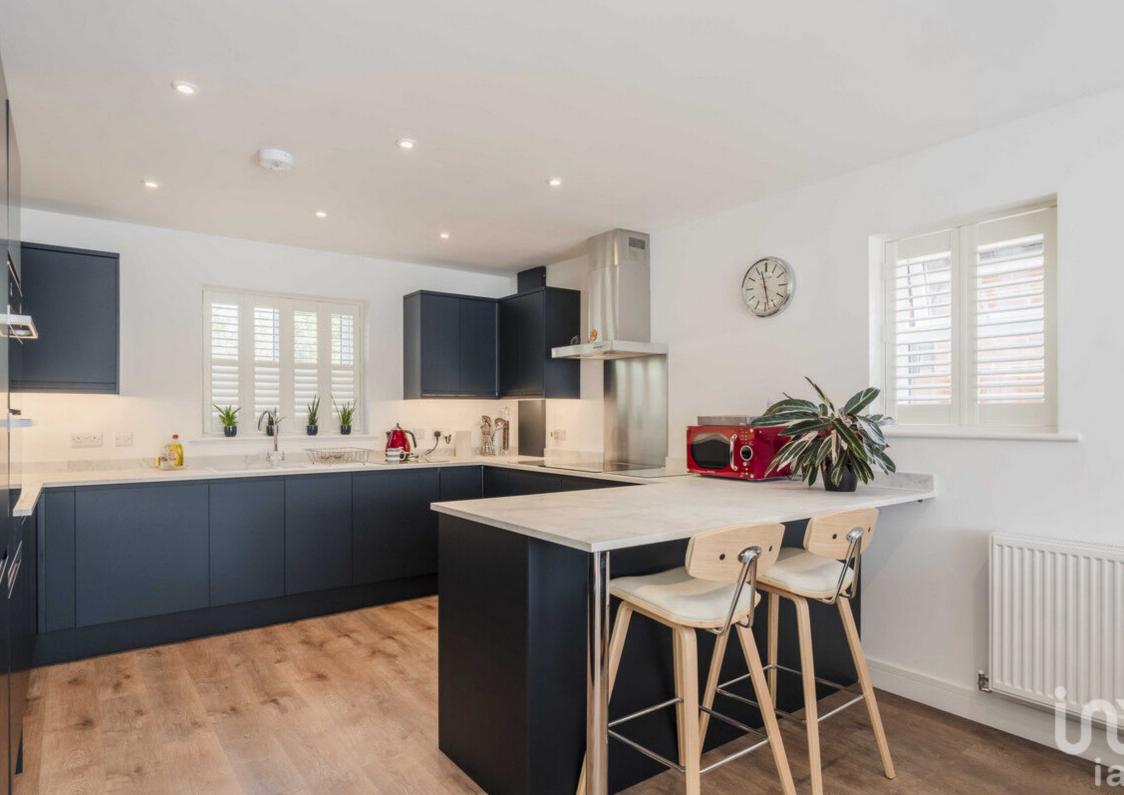

The property boasts a light-filled open-plan ground floor, perfect for family living and entertaining. The heart of the home is the spacious living area, which opens through bifolding doors onto a raised decking area—ideal for outdoor dining or relaxing while enjoying the uninterrupted views of the countryside. The garden also features a large shed, offering additional storage or workspace, and the property benefits from a private driveway and carport.