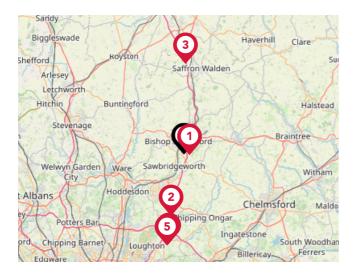

#### Trunk Roads/Motorways

| Pin | Name    | Distance    |
|-----|---------|-------------|
|     | M11 J8  | 0.78 miles  |
| 2   | M11 J7  | 9.26 miles  |
| 3   | M11 J9  | 13.2 miles  |
| 4   | M11 J6  | 13.37 miles |
| 5   | M25 J27 | 13.64 miles |