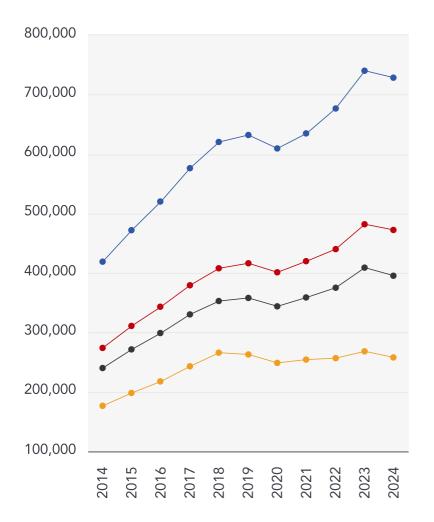

# Market House Price Statistics

#### 10 Year History of Average House Prices by Property Type in CM23

Detached

+73.8%

Semi-Detached

+72.33%

Terraced

+64.55%

Flat

+46%