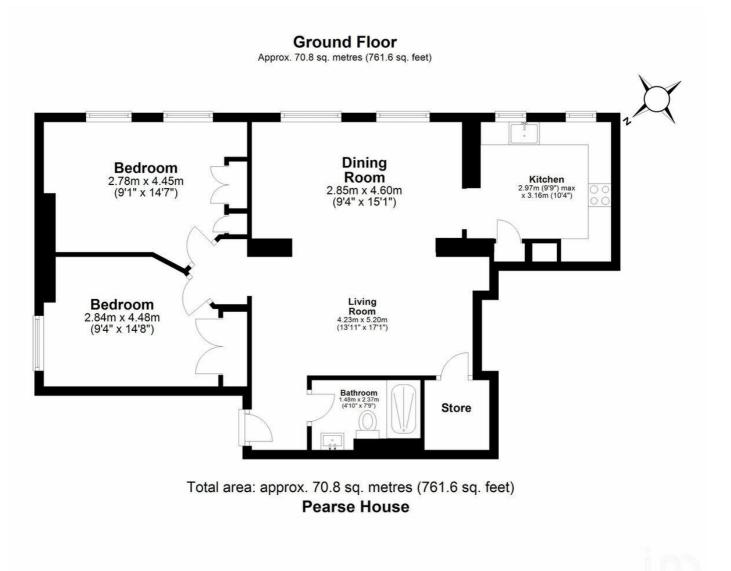

#### Property

| Туре:            | Flat / Maisonette                       | Last Sold           | £457                                   |
|------------------|-----------------------------------------|---------------------|----------------------------------------|
| Bedrooms:        | 2                                       | £/ft <sup>2</sup> : |                                        |
| Floor Area:      | 764 ft <sup>2</sup> / 71 m <sup>2</sup> | Tenure:             | Leasehold                              |
| Plot Area:       | 0.15 acres                              | Start               | 21/01/2016                             |
| Year Built :     | 2016                                    | Date:               |                                        |
| Council Tax :    | Band C                                  | End Date:           | 31/12/3014                             |
| Annual Estimate: | £1,978                                  | Lease               | 999 years from and including 1 January |
| Title Number:    | HD552765                                | Term:               | 2015 to and including 31 December      |
| UPRN:            | 10023087532                             |                     | 3014                                   |
|                  |                                         | Term                | 991 years                              |