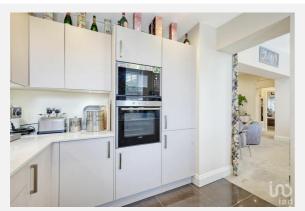

# Property **Overview**

#### Property

| Туре:            | Flat / Maisonette                       | Last Sold           | £457                                   |
|------------------|-----------------------------------------|---------------------|----------------------------------------|
| Bedrooms:        | 2                                       | £/ft <sup>2</sup> : |                                        |
| Floor Area:      | 764 ft <sup>2</sup> / 71 m <sup>2</sup> | Tenure:             | Leasehold                              |
| Plot Area:       | 0.15 acres                              | Start               | 21/01/2016                             |
| Year Built :     | 2016                                    | Date:               |                                        |
| Council Tax :    | Band C                                  | End Date:           | 31/12/3014                             |
| Annual Estimate: | £1,978                                  | Lease               | 999 years from and including 1 January |
| Title Number:    | HD552765                                | Term:               | 2015 to and including 31 December      |
| UPRN:            | 10023087532                             |                     | 3014                                   |
|                  |                                         | Term                | 991 years                              |