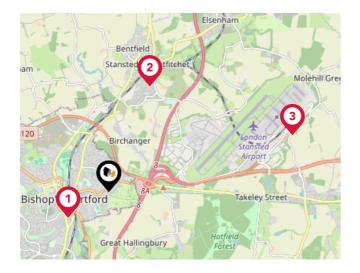

#### National Rail Stations

| Pin | Name                                  | Distance   |
|-----|---------------------------------------|------------|
|     | Bishops Stortford Rail<br>Station     | 0.88 miles |
| 2   | Stansted Mountfitchet Rail<br>Station | 2.07 miles |
| 3   | Stansted Airport Rail<br>Station      | 3.51 miles |

#### Airports/Helipads

| Pin | Name                    | Distance    |
|-----|-------------------------|-------------|
|     | London Stansted Airport | 3.53 miles  |
| 2   | Cambridge Airport       | 23.25 miles |
| 3   | London City Airport     | 26.22 miles |
| 4   | London Luton Airport    | 23.9 miles  |