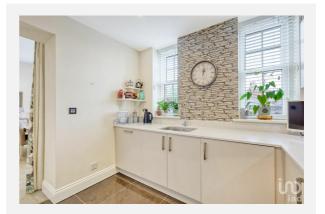

# Property **Overview**

#### Property

| Туре:            | Flat / Maisonette                       | Last Sold           | £457                                   |
|------------------|-----------------------------------------|---------------------|----------------------------------------|
| Bedrooms:        | 2                                       | £/ft <sup>2</sup> : |                                        |
| Floor Area:      | 764 ft <sup>2</sup> / 71 m <sup>2</sup> | Tenure:             | Leasehold                              |
| Plot Area:       | 0.15 acres                              | Start               | 21/01/2016                             |
| Year Built :     | 2016                                    | Date:               |                                        |
| Council Tax :    | Band C                                  | End Date:           | 31/12/3014                             |
| Annual Estimate: | £1,978                                  | Lease               | 999 years from and including 1 January |
| Title Number:    | HD552765                                | Term:               | 2015 to and including 31 December      |
| UPRN:            | 10023087532                             |                     | 3014                                   |
|                  |                                         | Term                | 991 years                              |