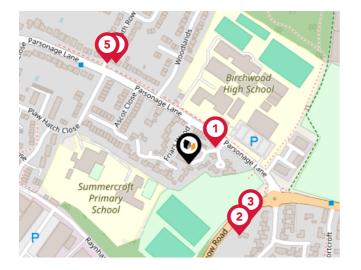

#### **Bus Stops/Stations**

| Pin | Name                  | Distance   |
|-----|-----------------------|------------|
| 1   | Birchwood High School | 0.04 miles |
| 2   | Parsonage Lane        | 0.1 miles  |
| 3   | Birchwood High School | 0.1 miles  |
| 4   | Parsonage Lane        | 0.14 miles |
| 5   | Parsonage Lane        | 0.15 miles |