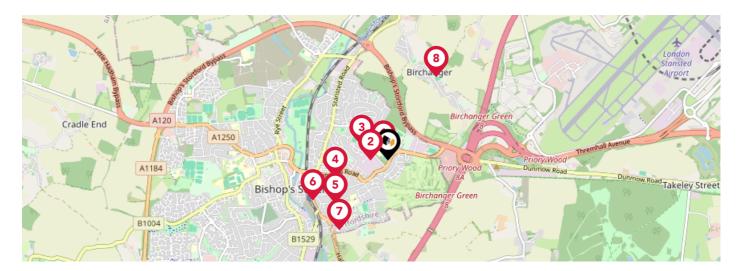

#### National Rail Stations

| Pin | Name                                  | Distance   |
|-----|---------------------------------------|------------|
|     | Bishops Stortford Rail<br>Station     | 0.88 miles |
| 2   | Stansted Mountfitchet Rail<br>Station | 2.07 miles |
| 3   | Stansted Airport Rail<br>Station      | 3.51 miles |

#### Trunk Roads/Motorways

| Pin | Name    | Distance    |
|-----|---------|-------------|
|     | M11 J8  | 0.78 miles  |
| 2   | M11 J7  | 9.26 miles  |
| 3   | M11 J9  | 13.2 miles  |
| 4   | M11 J6  | 13.37 miles |
| 5   | M25 J27 | 13.64 miles |

#### Airports/Helipads

| Pin | Name                    | Distance    |
|-----|-------------------------|-------------|
|     | London Stansted Airport | 3.53 miles  |
| 2   | Cambridge Airport       | 23.25 miles |
| 3   | London City Airport     | 26.22 miles |
| 4   | London Luton Airport    | 23.9 miles  |

#### **Bus Stops/Stations**

| Pin | Name                  | Distance   |
|-----|-----------------------|------------|
| 1   | Birchwood High School | 0.04 miles |
| 2   | Parsonage Lane        | 0.1 miles  |
| 3   | Birchwood High School | 0.1 miles  |
| 4   | Parsonage Lane        | 0.14 miles |
| 5   | Parsonage Lane        | 0.15 miles |

#### Local Connections

| Pin | Name                          | Distance    |
|-----|-------------------------------|-------------|
|     | Epping Underground<br>Station | 12.78 miles |