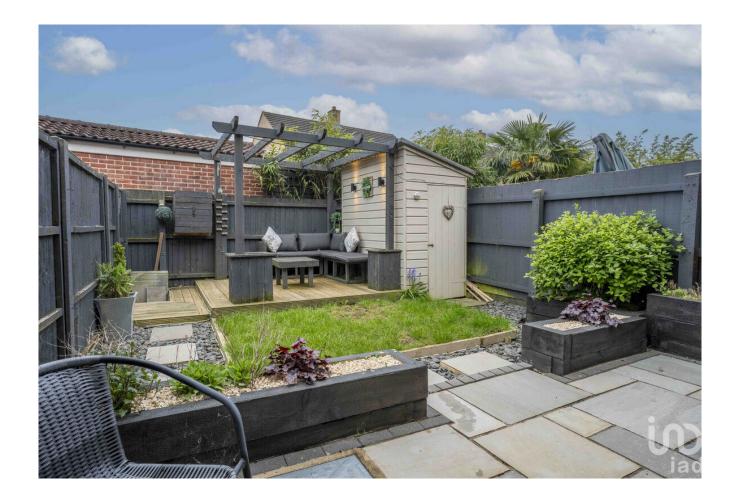

## Key Features

- Two Parking Spaces Chain Free
- Well presented
- Kitchen/Diner with Island
- Landscaped Rear Garden
- Three Bedrooms

A fantastic opportunity to purchase this well presented home on Gimbert Road in Soham. It is noticeable throughout that the current owners have taken great care of the property and made some useful and modern additions including a kitchen island which can double up as a dining table, along with a variety of panelling throughout the property and landscaping the rear garden. The garden is certainly a stand out feature for this property with it having three sections including; a patio area, a section being laid to lawn and a slightly raised decking area with a pergola over along with a storage shed to the side, a perfect area to relax and unwind with family and friends. This home is ideal for those of you looking for a low maintenance property with it being ready to move straight in to with no additional works required. To the front of the property there are two designated parking spaces which are generous and easily accessible. Do not miss out on this fantastic, chain free property by arranging your viewing today!