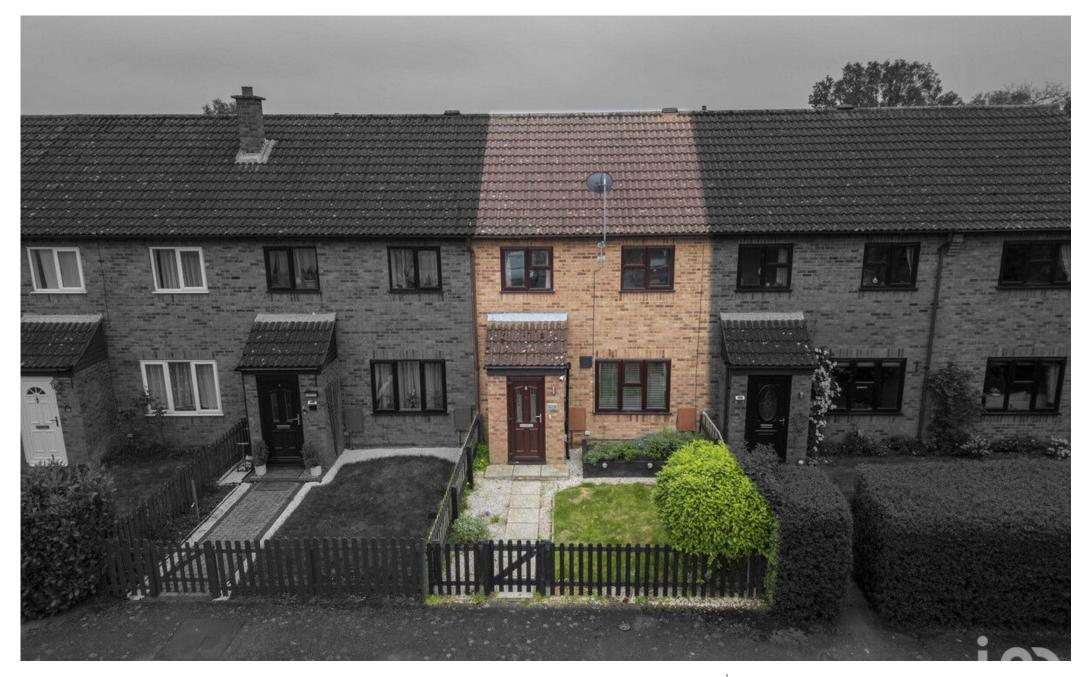

Gimbert Road, Ely, CB7

boing real estate a world of good

£234,995

Three Bedroom, Well Presented Property with OFF ROAD PARKING Located on Gimbert Road in SOHAM with the added benefit of being CHAIN FREE!

## Key Features

- Two Parking Spaces Chain Free
- Well presented
- Kitchen/Diner with Island
- Landscaped Rear Garden
- Three Bedrooms

A fantastic opportunity to purchase this well presented home on Gimbert Road in Soham. It is noticeable throughout that the current owners have taken great care of the property and made some useful and modern additions including a kitchen island which can double up as a dining table, along with a variety of panelling throughout the property and landscaping the rear garden. The garden is certainly a stand out feature for this property with it having three sections including; a patio area, a section being laid to lawn and a slightly raised decking area with a pergola over along with a storage shed to the side, a perfect area to relax and unwind with family and friends. This home is ideal for those of you looking for a low maintenance property with it being ready to move straight in to with no additional works required. To the front of the property there are two designated parking spaces which are generous and easily accessible. Do not miss out on this fantastic, chain free property by arranging your viewing today!