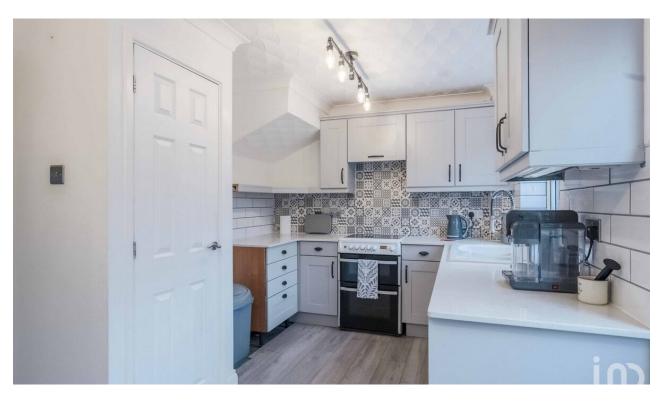

## Key Features

- Two Parking Spaces Chain Free
- Well presented
- Kitchen/Diner with Island
- Landscaped Rear Garden
- Three Bedrooms

A fantastic opportunity to purchase this well presented home on Gimbert Road in Soham. It is noticeable throughout that the current owners have taken great care of the property and made some useful and modern additions including a kitchen island which can double up as a dining table, along with a variety of panelling throughout the property and landscaping the rear garden. The garden is certainly a stand out feature for this property with it having three sections including; a patio area, a section being laid to lawn and a slightly raised decking area with a pergola over along with a storage shed to the side, a perfect area to relax and unwind with family and friends. This home is ideal for those of you looking for a low maintenance property with it being ready to move straight in to with no additional works required. To the front of the property there are two designated parking spaces which are generous and easily accessible. Do not miss out on this fantastic, chain free property by arranging your viewing today!