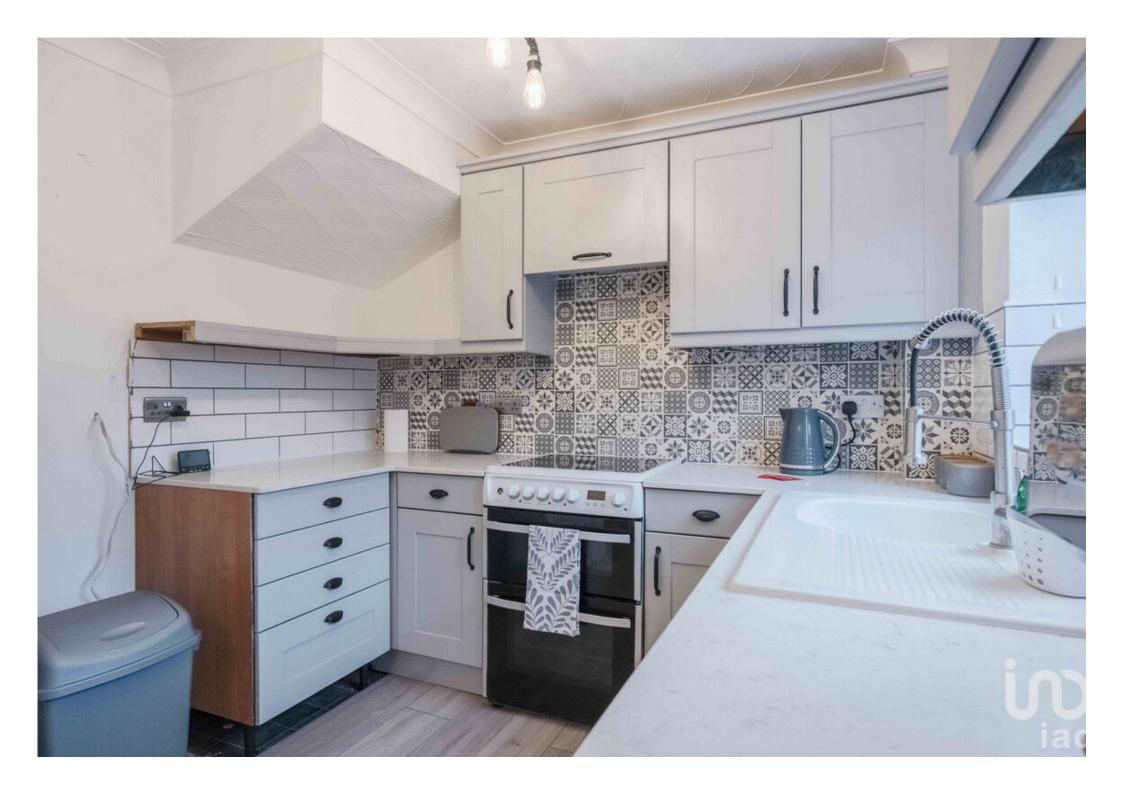

## Key Features

- Two Parking Spaces Chain Free
- Well presented
- Kitchen/Diner with Island
- Landscaped Rear Garden
- Three Bedrooms

A fantastic opportunity to purchase this well presented home on Gimbert Road in Soham. It is noticeable throughout that the current owners have taken great care of the property and made some useful and modern additions including a kitchen island which can double up as a dining table, along with a variety of panelling throughout the property and landscaping the rear garden. The garden is certainly a stand out feature for this property with it having three sections including; a patio area, a section being laid to lawn and a slightly raised decking area with a pergola over along with a storage shed to the side, a perfect area to relax and unwind with family and friends. This home is ideal for those of you looking for a low maintenance property with it being ready to move straight in to with no additional works required. To the front of the property there are two designated parking spaces which are generous and easily accessible. Do not miss out on this fantastic, chain free property by arranging your viewing today!