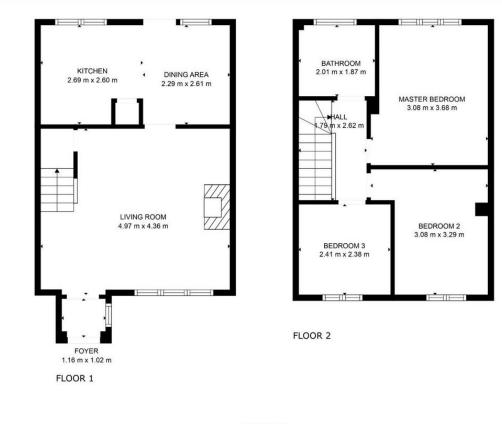

TOTAL: 71 m2 FLOOR 1: 36 m2, FLOOR 2: 35 m2

Tenure Type: Council Tax Band: Council Authority:

iad UK 50 Seymour Street, London, England, W1H 7JG