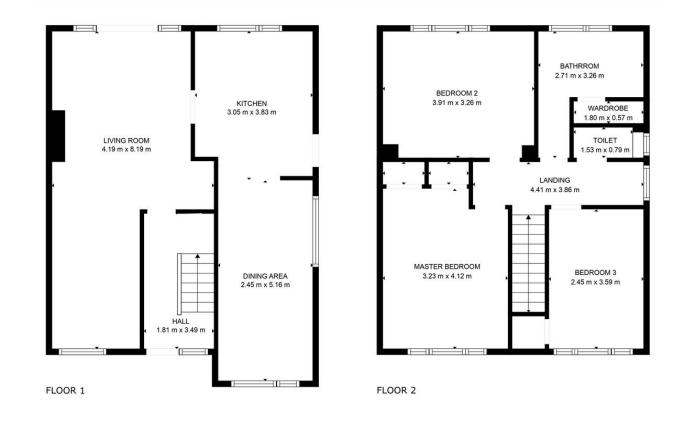

TOTAL: 112 m2 FLOOR 1: 57 m2, FLOOR 2: 55 m2 MEASUREMENTS ARE CALCULATED BY CUBICASA TECHNOLOGY. DEEMED HIGHLY RELIABLE BUT NOT GUARANTEED.

**Tenure Type: Council Tax Band: Council Authority:** 

iad UK 50 Seymour Street, London, England, W1H 7JG