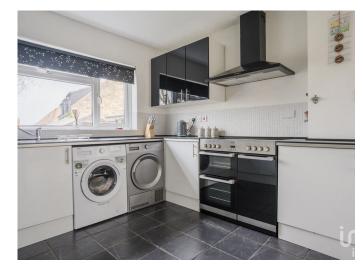

## Key Features

- ample parking semi-detached home
- two reception rooms
- deceptively spacious
- immaculate condition
- three generous bedrooms

This wonderful three bedroom semi-detached home is situated in Wilburton, set back from the road and offers plenty of versatile space for entertaining. As you enter the property you walk into the entrance hall which is flooded with light, as you continue through the hallway you will find the generous lounge which can easily be divided into two sections. You will then find the large open plan Kitchen/Diner is a fantastic open plan space, ideal for entertaining. On the first floor there are three generous bedrooms and a family bathroom with a separate WC. All bedrooms are exceptionally spacious and light. They're a complete blank canvas and ready to move straight into, with plenty of room for furniture. To the rear there is an enclosed garden which is majoritively laid to lawn with a generous patio area, to the front there is a drive for multiple vehicles. Wilburton is a small village situated in Cambridgeshire, England. It is six miles south west of Ely and around fourteen miles north of Cambridge, ideal for families and commuters alike.