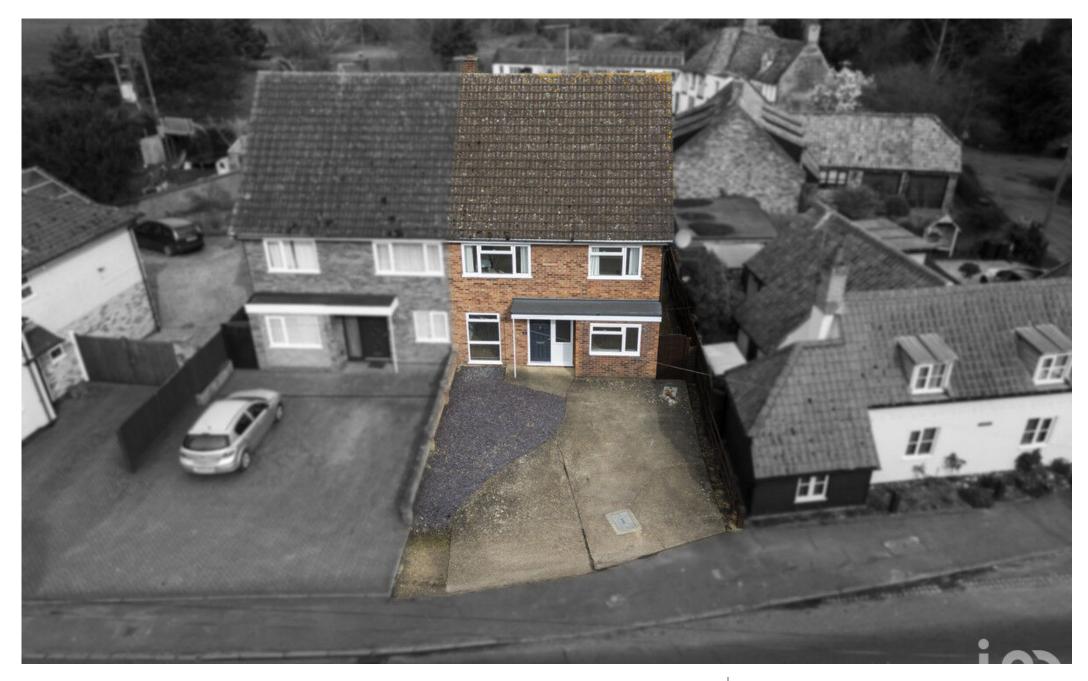

West End, Wilburton, Ely, CB6

Offers In Excess Of £330,000

Three bedroom semi-detached property located in the sought after village of Wilburton

## Key Features

- ample parking semi-detached home
- two reception rooms
- deceptively spacious
- immaculate condition
- three generous bedrooms

This wonderful three bedroom semi-detached home is situated in Wilburton, set back from the road and offers plenty of versatile space for entertaining. As you enter the property you walk into the entrance hall which is flooded with light, as you continue through the hallway you will find the generous lounge which can easily be divided into two sections. You will then find the large open plan Kitchen/Diner is a fantastic open plan space, ideal for entertaining. On the first floor there are three generous bedrooms and a family bathroom with a separate WC. All bedrooms are exceptionally spacious and light. They're a complete blank canvas and ready to move straight into, with plenty of room for furniture. To the rear there is an enclosed garden which is majoritively laid to lawn with a generous patio area, to the front there is a drive for multiple vehicles. Wilburton is a small village situated in Cambridgeshire, England. It is six miles south west of Ely and around fourteen miles north of Cambridge, ideal for families and commuters alike.