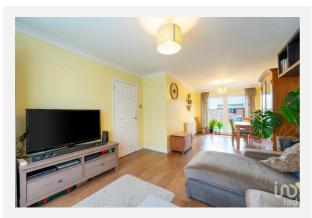

### Property **Overview**

#### Property

| Туре:            | Terraced                                | Last Sold £/ft <sup>2</sup> : | £304     |
|------------------|-----------------------------------------|-------------------------------|----------|
| Bedrooms:        | 3                                       | Tenure:                       | Freehold |
| Floor Area:      | 796 ft <sup>2</sup> / 74 m <sup>2</sup> |                               |          |
| Plot Area:       | 0.03 acres                              |                               |          |
| Year Built :     | 1950-1966                               |                               |          |
| Council Tax :    | Band C                                  |                               |          |
| Annual Estimate: | £1,793                                  |                               |          |
| Title Number:    | HD535242                                |                               |          |
| UPRN:            | 100080721585                            |                               |          |