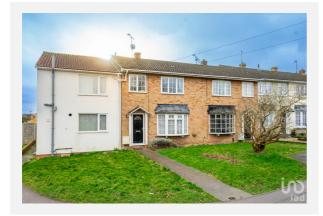

#### Property

| Туре:            | Terraced                                | Last Sold £/ft <sup>2</sup> : | £304     |
|------------------|-----------------------------------------|-------------------------------|----------|
| Bedrooms:        | 3                                       | Tenure:                       | Freehold |
| Floor Area:      | 796 ft <sup>2</sup> / 74 m <sup>2</sup> |                               |          |
| Plot Area:       | 0.03 acres                              |                               |          |
| Year Built :     | 1950-1966                               |                               |          |
| Council Tax :    | Band C                                  |                               |          |
| Annual Estimate: | £1,793                                  |                               |          |
| Title Number:    | HD535242                                |                               |          |
| UPRN:            | 100080721585                            |                               |          |