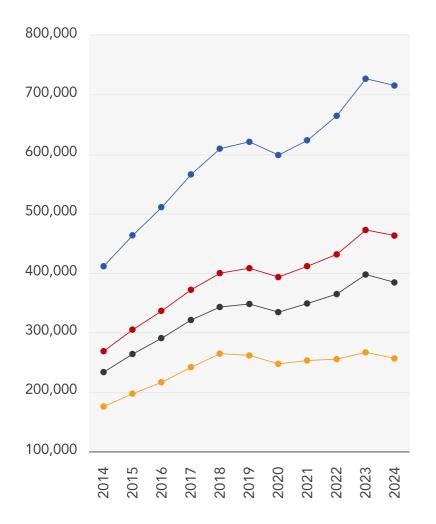

### Market House Price Statistics

#### 10 Year History of Average House Prices by Property Type in CM23

Detached

+73.8%

Semi-Detached

**+72.33%** 

Terraced

+64.55%

Flat

+46%