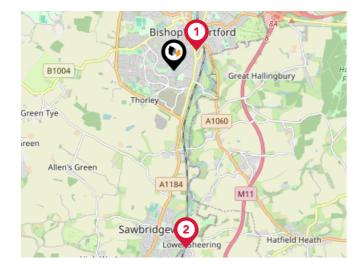

#### National Rail Stations

| Pin | Name                                  | Distance   |
|-----|---------------------------------------|------------|
| •   | Bishops Stortford Rail<br>Station     | 0.55 miles |
| 2   | Sawbridgeworth Rail<br>Station        | 3.26 miles |
| 3   | Stansted Mountfitchet Rail<br>Station | 3.36 miles |