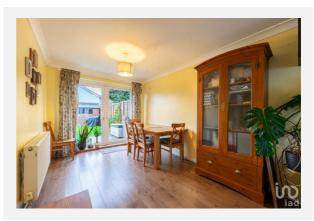

### Property **Overview**

#### Property

| Туре:            | Terraced                                | Last Sold £/ft <sup>2</sup> : | £304     |
|------------------|-----------------------------------------|-------------------------------|----------|
| Bedrooms:        | 3                                       | Tenure:                       | Freehold |
| Floor Area:      | 796 ft <sup>2</sup> / 74 m <sup>2</sup> |                               |          |
| Plot Area:       | 0.03 acres                              |                               |          |
| Year Built :     | 1950-1966                               |                               |          |
| Council Tax :    | Band C                                  |                               |          |
| Annual Estimate: | £1,793                                  |                               |          |
| Title Number:    | HD535242                                |                               |          |
| UPRN:            | 100080721585                            |                               |          |