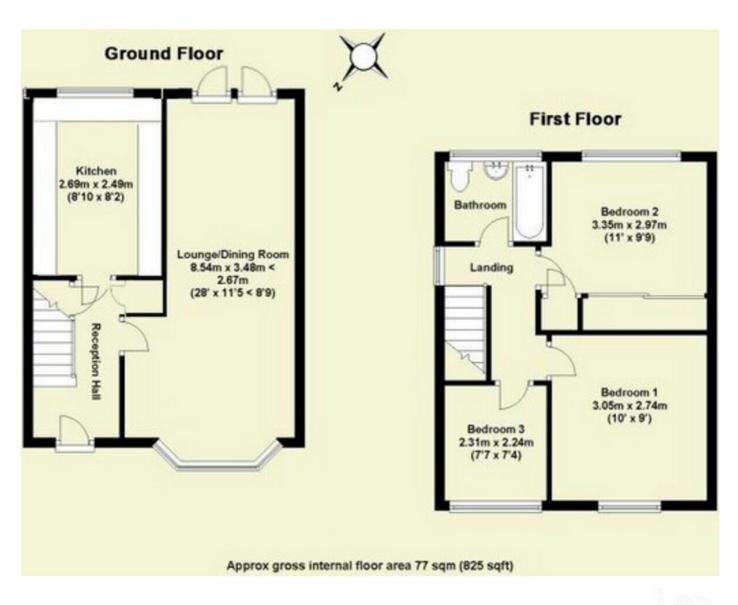

#### Property

| Туре:            | Terraced                                | Last Sold £/ft <sup>2</sup> : | £304     |
|------------------|-----------------------------------------|-------------------------------|----------|
| Bedrooms:        | 3                                       | Tenure:                       | Freehold |
| Floor Area:      | 796 ft <sup>2</sup> / 74 m <sup>2</sup> |                               |          |
| Plot Area:       | 0.03 acres                              |                               |          |
| Year Built :     | 1950-1966                               |                               |          |
| Council Tax :    | Band C                                  |                               |          |
| Annual Estimate: | £1,793                                  |                               |          |
| Title Number:    | HD535242                                |                               |          |
| UPRN:            | 100080721585                            |                               |          |

#### Additional EPC Data

| Property Type:                  | Mid-terrace house                        |
|---------------------------------|------------------------------------------|
| Flat Top Storey:                | No                                       |
| Top Storey:                     | 0                                        |
| Previous Extension:             | 0                                        |
| Open Fireplace:                 | 0                                        |
| Walls:                          | Cavity wall filled cavity                |
| Walls Energy:                   | Average                                  |
| Roof:                           | Pitched 300 mm loft insulation           |
| Roof Energy:                    | Very good                                |
| Main Heating:                   | Boiler and radiators mains gas           |
| Main Heating<br>Controls:       | Programmer room thermostat and TRVs      |
| Hot Water System:               | From main system                         |
| Hot Water Energy<br>Efficiency: | Good                                     |
| Lighting:                       | Low energy lighting in all fixed outlets |
| Floors:                         | Solid no insulation (assumed)            |
| Total Floor Area:               | 74 m <sup>2</sup>                        |