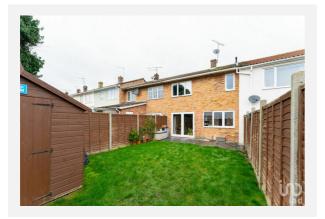

### ELIZABETH ROAD, BISHOP'S STORTFORD, CM23

iad UK

07855 462239 david.kirby@iad.uk.com https://www.iadgroup.com/en/

#### Property

| Туре:            | Terraced                                | Last Sold £/ft <sup>2</sup> : | £304     |
|------------------|-----------------------------------------|-------------------------------|----------|
| Bedrooms:        | 3                                       | Tenure:                       | Freehold |
| Floor Area:      | 796 ft <sup>2</sup> / 74 m <sup>2</sup> |                               |          |
| Plot Area:       | 0.03 acres                              |                               |          |
| Year Built :     | 1950-1966                               |                               |          |
| Council Tax :    | Band C                                  |                               |          |
| Annual Estimate: | £1,793                                  |                               |          |
| Title Number:    | HD535242                                |                               |          |
| UPRN:            | 100080721585                            |                               |          |