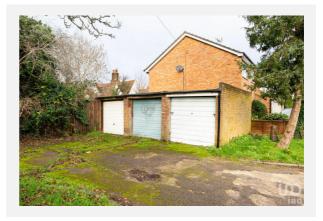

### ELIZABETH ROAD, BISHOP'S STORTFORD, CM23

iad UK

07855 462239 david.kirby@iad.uk.com https://www.iadgroup.com/en/

#### Property

| Туре:            | Terraced                                | Last Sold £/ft <sup>2</sup> : | £304     |
|------------------|-----------------------------------------|-------------------------------|----------|
| Bedrooms:        | 3                                       | Tenure:                       | Freehold |
| Floor Area:      | 796 ft <sup>2</sup> / 74 m <sup>2</sup> |                               |          |
| Plot Area:       | 0.03 acres                              |                               |          |
| Year Built :     | 1950-1966                               |                               |          |
| Council Tax :    | Band C                                  |                               |          |
| Annual Estimate: | £1,793                                  |                               |          |
| Title Number:    | HD535242                                |                               |          |
| UPRN:            | 100080721585                            |                               |          |