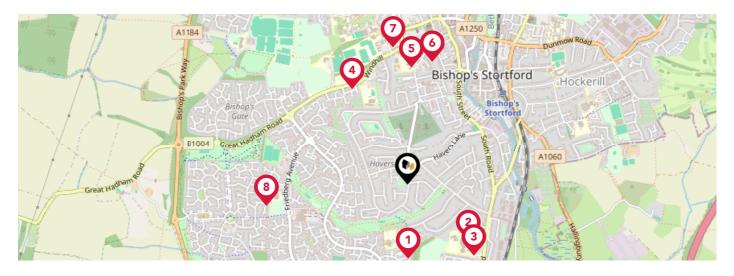

### Area **Schools**

|   |                                                                                                           | Nursery | Primary | Secondary    | College | Private |
|---|-----------------------------------------------------------------------------------------------------------|---------|---------|--------------|---------|---------|
| • | <b>Richard Whittington Primary School</b><br>Ofsted Rating: Good   Pupils: 305   Distance:0.34            |         |         |              |         |         |
| 2 | Thorley Hill Primary School<br>Ofsted Rating: Good   Pupils: 232   Distance:0.38                          |         |         |              |         |         |
| 3 | The Bishop's Stortford High School<br>Ofsted Rating: Outstanding   Pupils: 1193   Distance:0.44           |         |         | $\checkmark$ |         |         |
| 4 | <b>St Joseph's Catholic Primary School</b><br>Ofsted Rating: Outstanding   Pupils: 374   Distance:0.51    |         |         |              |         |         |
| 5 | Windhill21<br>Ofsted Rating: Outstanding   Pupils: 491   Distance:0.54                                    |         |         |              |         |         |
| 6 | <b>St Michael's Church of England Primary School</b><br>Ofsted Rating: Good   Pupils: 223   Distance:0.57 |         |         |              |         |         |
| Ø | <b>St Mary's Catholic School</b><br>Ofsted Rating: Outstanding   Pupils: 1011   Distance:0.63             |         |         |              |         |         |
| 8 | Manor Fields Primary School<br>Ofsted Rating: Good   Pupils: 434   Distance:0.65                          |         |         |              |         |         |

|      |                                                                                                                        | Nursery | Primary                                                                                                                                                                                                                                                                                                                                                                                                                                                                                                                                                                                                                                                                                                                                                                                                                                                                                                                                                                                                                                                                                                                                                                                                                                                                                                                                                                                                                                                                                                                                                                                                                                                                                                                                                                                                                                                                                                                                                                                                                                                                                                                             | Secondary    | College | Private |
|------|------------------------------------------------------------------------------------------------------------------------|---------|-------------------------------------------------------------------------------------------------------------------------------------------------------------------------------------------------------------------------------------------------------------------------------------------------------------------------------------------------------------------------------------------------------------------------------------------------------------------------------------------------------------------------------------------------------------------------------------------------------------------------------------------------------------------------------------------------------------------------------------------------------------------------------------------------------------------------------------------------------------------------------------------------------------------------------------------------------------------------------------------------------------------------------------------------------------------------------------------------------------------------------------------------------------------------------------------------------------------------------------------------------------------------------------------------------------------------------------------------------------------------------------------------------------------------------------------------------------------------------------------------------------------------------------------------------------------------------------------------------------------------------------------------------------------------------------------------------------------------------------------------------------------------------------------------------------------------------------------------------------------------------------------------------------------------------------------------------------------------------------------------------------------------------------------------------------------------------------------------------------------------------------|--------------|---------|---------|
| 9    | White Trees Independent School<br>Ofsted Rating: Requires improvement   Pupils: 16   Distance:0.67                     |         |                                                                                                                                                                                                                                                                                                                                                                                                                                                                                                                                                                                                                                                                                                                                                                                                                                                                                                                                                                                                                                                                                                                                                                                                                                                                                                                                                                                                                                                                                                                                                                                                                                                                                                                                                                                                                                                                                                                                                                                                                                                                                                                                     | $\checkmark$ |         |         |
| 10   | Thorn Grove Primary School<br>Ofsted Rating: Good   Pupils: 213   Distance:0.74                                        |         |                                                                                                                                                                                                                                                                                                                                                                                                                                                                                                                                                                                                                                                                                                                                                                                                                                                                                                                                                                                                                                                                                                                                                                                                                                                                                                                                                                                                                                                                                                                                                                                                                                                                                                                                                                                                                                                                                                                                                                                                                                                                                                                                     |              |         |         |
|      | Bishop's Stortford College<br>Ofsted Rating: Not Rated   Pupils: 1174   Distance:0.77                                  |         |                                                                                                                                                                                                                                                                                                                                                                                                                                                                                                                                                                                                                                                                                                                                                                                                                                                                                                                                                                                                                                                                                                                                                                                                                                                                                                                                                                                                                                                                                                                                                                                                                                                                                                                                                                                                                                                                                                                                                                                                                                                                                                                                     |              |         |         |
| 12   | The Hertfordshire & Essex High School and Science College<br>Ofsted Rating: Outstanding   Pupils: 1267   Distance:0.81 |         |                                                                                                                                                                                                                                                                                                                                                                                                                                                                                                                                                                                                                                                                                                                                                                                                                                                                                                                                                                                                                                                                                                                                                                                                                                                                                                                                                                                                                                                                                                                                                                                                                                                                                                                                                                                                                                                                                                                                                                                                                                                                                                                                     |              |         |         |
| 13   | Hockerill Anglo-European College<br>Ofsted Rating: Outstanding   Pupils: 843   Distance:0.96                           |         |                                                                                                                                                                                                                                                                                                                                                                                                                                                                                                                                                                                                                                                                                                                                                                                                                                                                                                                                                                                                                                                                                                                                                                                                                                                                                                                                                                                                                                                                                                                                                                                                                                                                                                                                                                                                                                                                                                                                                                                                                                                                                                                                     |              |         |         |
| 14   | Hillmead Primary School<br>Ofsted Rating: Good   Pupils: 296   Distance:1.04                                           |         |                                                                                                                                                                                                                                                                                                                                                                                                                                                                                                                                                                                                                                                                                                                                                                                                                                                                                                                                                                                                                                                                                                                                                                                                                                                                                                                                                                                                                                                                                                                                                                                                                                                                                                                                                                                                                                                                                                                                                                                                                                                                                                                                     |              |         |         |
| (15) | Northgate Primary School<br>Ofsted Rating: Outstanding   Pupils: 464   Distance:1.04                                   |         |                                                                                                                                                                                                                                                                                                                                                                                                                                                                                                                                                                                                                                                                                                                                                                                                                                                                                                                                                                                                                                                                                                                                                                                                                                                                                                                                                                                                                                                                                                                                                                                                                                                                                                                                                                                                                                                                                                                                                                                                                                                                                                                                     |              |         |         |
| 16   | Summercroft Primary School<br>Ofsted Rating: Good   Pupils: 461   Distance:1.3                                         |         | <ul> <li>Image: A start of the start of</li></ul> |              |         |         |