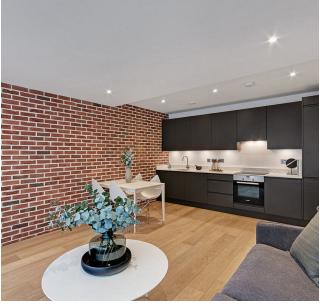

## Key Features:

- 1. ••Spacious Living Area:•• Step into the expansive living room flooded with natural light, creating a warm and inviting atmosphere. The open-plan design seamlessly connects the living and dining spaces, providing a flexible layout for entertaining or relaxing.
- 2. ••Designer Kitchen:•• The sleek, modern kitchen is a culinary haven, featuring top-of-the-line appliances, ample storage, and stylish finishes. It's not just a space for cooking; it's a place to create culinary masterpieces and unforgettable memories.
- 3. ••Private Terrace:•• Enjoy your morning coffee or unwind with a glass of wine on your private terrace, spanning an impressive 689 sq ft. This outdoor retreat is an extension of your living space, perfect for all fresco dining or simply soaking up the sun.
- 4. ••Tranquil Bedrooms:•• The two well-appointed bedrooms