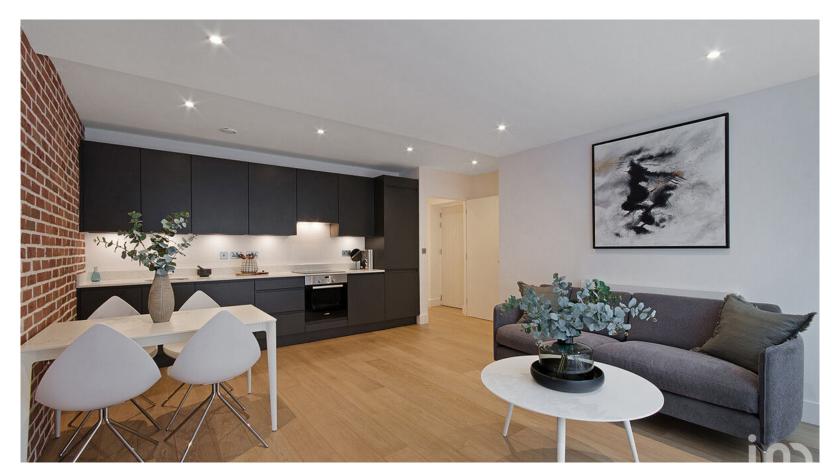

## Key Features:

- 1. ••Spacious Living Area:•• Step into the expansive living room flooded with natural light, creating a warm and inviting atmosphere. The open-plan design seamlessly connects the living and dining spaces, providing a flexible layout for entertaining or relaxing.
- 2. ••Designer Kitchen:•• The sleek, modern kitchen is a culinary haven, featuring top-of-the-line appliances, ample storage, and stylish finishes. It's not just a space for cooking; it's a place to create culinary masterpieces and unforgettable memories.
- 3. ••Private Terrace:•• Enjoy your morning coffee or unwind with a glass of wine on your private terrace, spanning an impressive 689 sq ft. This outdoor retreat is an extension of your living space, perfect for all fresco dining or simply soaking up the sun.
- 4. ••Tranquil Bedrooms:•• The two well-appointed bedrooms