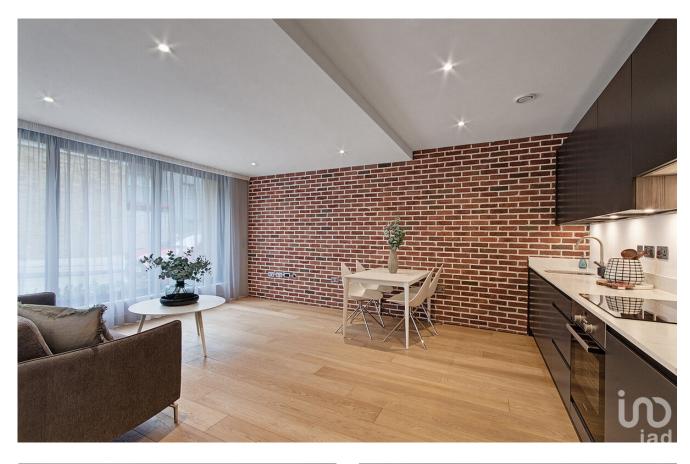

Douro Street, London, E3

Guide Price £550,000

iad UK

www.iad.uk.com |

Welcome to your urban oasis! Presenting a stunning 2-bedroom ground floor apartment nestled within a boutique development, offering the perfect blend of contemporary living and vibrant city life. Built in 2018, this residence boasts modern elegance and a prime location, just moments away from Roman Road, Victoria Park, and Hackney Wick.

## Key Features:

- 1. ••Spacious Living Area:•• Step into the expansive living room flooded with natural light, creating a warm and inviting atmosphere. The open-plan design seamlessly connects the living and dining spaces, providing a flexible layout for entertaining or relaxing.
- 2. ••Designer Kitchen:•• The sleek, modern kitchen is a culinary haven, featuring top-of-the-line appliances, ample storage, and stylish finishes. It's not just a space for cooking; it's a place to create culinary masterpieces and unforgettable memories.
- 3. ••Private Terrace:•• Enjoy your morning coffee or unwind with a glass of wine on your private terrace, spanning an impressive 689 sq ft. This outdoor retreat is an extension of your living space, perfect for all fresco dining or simply soaking up the sun.
- 4. ••Tranquil Bedrooms:•• The two well-appointed bedrooms