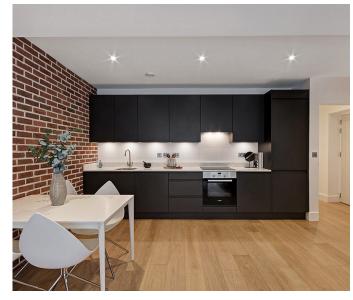

## Key Features:

- 1. ••Spacious Living Area:•• Step into the expansive living room flooded with natural light, creating a warm and inviting atmosphere. The open-plan design seamlessly connects the living and dining spaces, providing a flexible layout for entertaining or relaxing.
- 2. ••Designer Kitchen:•• The sleek, modern kitchen is a culinary haven, featuring top-of-the-line appliances, ample storage, and stylish finishes. It's not just a space for cooking; it's a place to create culinary masterpieces and unforgettable memories.
- 3. ••Private Terrace:•• Enjoy your morning coffee or unwind with a glass of wine on your private terrace, spanning an impressive 689 sq ft. This outdoor retreat is an extension of your living space, perfect for all fresco dining or simply soaking up the sun.
- 4. ••Tranquil Bedrooms:•• The two well-appointed bedrooms