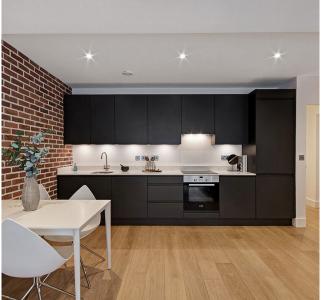

## Key Features:

- 1. ••Spacious Living Area:•• Step into the expansive living room flooded with natural light, creating a warm and inviting atmosphere. The open-plan design seamlessly connects the living and dining spaces, providing a flexible layout for entertaining or relaxing.
- 2. ••Designer Kitchen:•• The sleek, modern kitchen is a culinary haven, featuring top-of-the-line appliances, ample storage, and stylish finishes. It's not just a space for cooking; it's a place to create culinary masterpieces and unforgettable memories.
- 3. ••Private Terrace:•• Enjoy your morning coffee or unwind with a glass of wine on your private terrace, spanning an impressive 689 sq ft. This outdoor retreat is an extension of your living space, perfect for all fresco dining or simply soaking up the sun.
- 4. ••Tranquil Bedrooms:•• The two well-appointed bedrooms