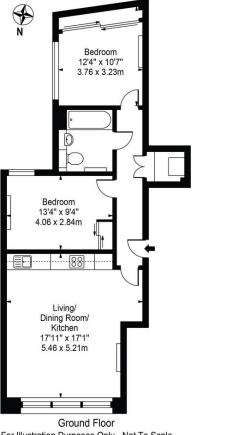

## Douro Place Approx. Gross Internal Area 689 Sq Ft - 64.01 Sq M

For Illustration Purposes Only - Not To Scale

This floor plan should be used as a general outline for guidance only and does not constitute in whole or in part an offer or contract. Any intending purchaser or lessee should satisfy themselves by inspection, searches, enquiries and full survey as to the correctness of existences, and the survey as to the correctness of existences quicked and sproud and should not be used to value a property or be the basis of any sale or let.