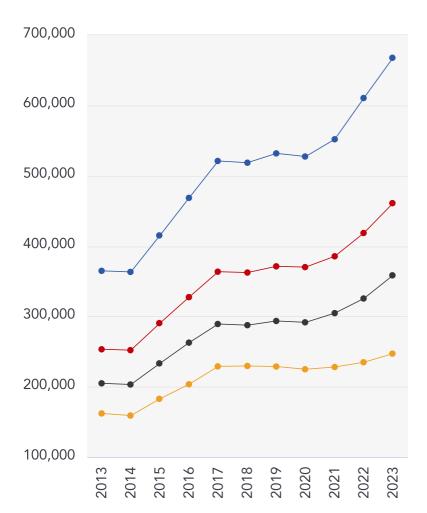

### Market House Price Statistics

Detached

+83.03%

david lee

Semi-Detached

+82.02%

Terraced

+74.94%

Flat

+52.48%

**KFB** - Key Facts For Buyers