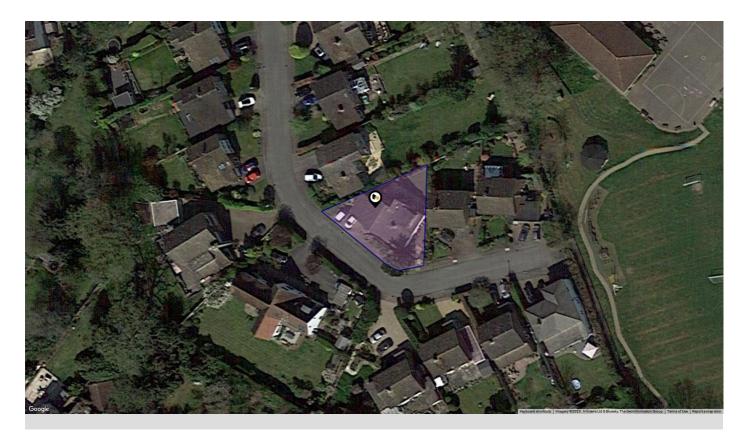

### **GRAILANDS, BISHOP'S STORTFORD, CM23**

### Introduction Our Comments

An opportunity to purchase this large extended 4 bedroom family home located on the favored North West side of town. the property offers generous accommodation that includes 4 reception rooms, re-fitted kitchen, utility room, 4 bedrooms, 2 bathrooms and a walk-in wardrobe. This super home has a paved driveway, single garage and enclosed garden. The property is just a short walk from Northgate Primary School, Tennis Club, Cricket & Rugby Club. The town centre and station are also within walking distance.

#### Local Area

| Local Authority:          |  |
|---------------------------|--|
| Flood Risk:               |  |
| <b>Conservation Area:</b> |  |

East Hertfordshire Very Low No