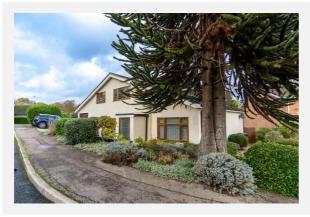

|         |          |  |
| Annual Estimate: | £2,914                                     |         |          |  |
| Title Number:    | HD36481                                    |         |          |  |
| UPRN:            | 100080722355                               |         |          |  |

#### Local Area

| Local Authority:          |  |
|---------------------------|--|
| Flood Risk:               |  |
| <b>Conservation Area:</b> |  |

East Hertfordshire Very Low No

#### **Estimated Broadband Speeds** (Standard - Superfast - Ultrafast)







#### Mobile Coverage:

(based on calls indoors)



Satellite/Fibre TV Availability:







### Gallery **Photos**



















### Gallery **Photos**





















### Gallery **Photos**













### **GRAILANDS, BISHOP'S STORTFORD, CM23**



TOTAL FLOOR AREA : 1914 sq.ft. (177.8 sq.m.) approx. Whist every attempt has been made to ensure the accuracy of the floorplan contained here, measurements of dors, windows, rooms and any other items are approximate and no responsibility is taken for any eror, omission or mis-statement. This plan is for illustrative purposes only and should be used as such by any prospective purchaser. The services, systems and appliances shown have not been tested and no guarantee as to their operahilty or efficiency can be given. Made with Metropix ©2022



### Property EPC - Certificate



|       | BISHOP'S STORTFORD, CM23 | Ene           | ergy rating |
|-------|--------------------------|---------------|-------------|
|       | Valid until 30.01.20