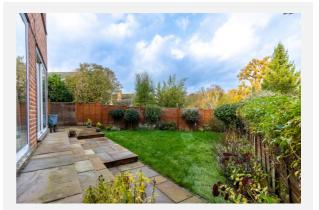

|         |          |  |
| Council Tax :    | Band F                                     |         |          |  |
| Annual Estimate: | £2,914                                     |         |          |  |
| Title Number:    | HD36481                                    |         |          |  |
| UPRN:            | 100080722355                               |         |          |  |

#### Local Area

| Local Authority:          |  |
|---------------------------|--|
| Flood Risk:               |  |
| <b>Conservation Area:</b> |  |

East Hertfordshire Very Low No

#### **Estimated Broadband Speeds** (Standard - Superfast - Ultrafast)







#### Mobile Coverage:

(based on calls indoors)



Satellite/Fibre TV Availability:







### Gallery **Photos**



















### Gallery **Photos**





















### Gallery **Photos**













### **GRAILANDS, BISHOP'S STORTFORD, CM23**



TOTAL FLOOR AREA : 1914 sq.ft. (177.8 sq.m.) approx. Whist every attempt has been made to ensure the accuracy of the floorplan contained here, measurements of dors, windows, rooms and any other items are approximate and no responsibility is taken for any eror, omission or mis-statement. This plan is for illustrative purposes only and should be used as such by any prospective purchaser. The services, systems and appliances shown have not been tested and no guarantee as to their operahilty or efficiency can be given. Made with Metropix ©2022



### Property EPC - Certificate



|       | BISHOP'S STORTFORD, CM23 | Ene           | ergy rating |
|-------|------