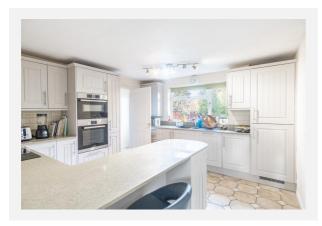

d F                                     |         |          |  |
| Annual Estimate: | £2,914                                     |         |          |  |
| Title Number:    | HD36481                                    |         |          |  |
| UPRN:            | 100080722355                               |         |          |  |

#### Local Area

| Local Authority:          |  |
|---------------------------|--|
| Flood Risk:               |  |
| <b>Conservation Area:</b> |  |

East Hertfordshire Very Low No

#### **Estimated Broadband Speeds** (Standard - Superfast - Ultrafast)







#### Mobile Coverage:

(based on calls indoors)



Satellite/Fibre TV Availability:







### Gallery **Photos**



















### Gallery **Photos**





















### Gallery **Photos**













### **GRAILANDS, BISHOP'S STORTFORD, CM23**



TOTAL FLOOR AREA : 1914 sq.ft. (177.8 sq.m.) approx. Whist every attempt has been made to ensure the accuracy of the floorplan contained here, measurements of dors, windows, rooms and any other items are approximate and no responsibility is taken for any eror, omission or mis-statement. This plan is for illustrative purposes only and should be used as such by any prospective purchaser. The services, systems and appliances shown have not been tested and no guarantee as to their operahilty or efficiency can be given. Made with Metropix ©2022



### Property EPC - Certificate



|       | BISHOP'S STORTFORD, CM23 | Ene           | ergy rating |
|-------|--------------------------|---------------|-------------|
|       | Valid until 30.0