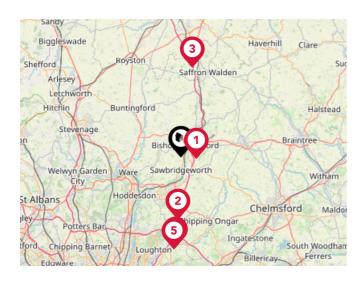

#### National Rail Stations

| Pin | Name                                  | Distance   |
|-----|---------------------------------------|------------|
| 1   | Bishops Stortford Rail<br>Station     | 0.91 miles |
| 2   | Stansted Mountfitchet Rail<br>Station | 2.83 miles |
| 3   | Sawbridgeworth Rail<br>Station        | 4.24 miles |

#### Trunk Roads/Motorways

| Pin | Name    | Distance    |
|-----|---------|-------------|
| 1   | M11 J8  | 2.23 miles  |
| 2   | M11 J7  | 9.19 miles  |
| 3   | M11 J9  | 13.17 miles |
| 4   | M11 J6  | 13.33 miles |
| 5   | M25 J27 | 13.59 miles |

#### Airports/Helipads

| Pin | Name                    | Distance    |
|-----|-------------------------|-------------|
| 1   | London Stansted Airport | 4.89 miles  |
| 2   | Cambridge Airport       | 23.15 miles |
| 3   | London City Airport     | 26.07 miles |
| 4   | London Luton Airport    | 22.46 miles |