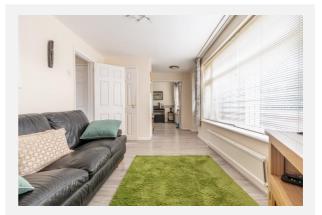

|  |
| Council Tax :    | Band F                                     |         |          |  |
| Annual Estimate: | £2,914                                     |         |          |  |
| Title Number:    | HD36481                                    |         |          |  |
| UPRN:            | 100080722355                               |         |          |  |

#### Local Area

| Local Authority:          |  |
|---------------------------|--|
| Flood Risk:               |  |
| <b>Conservation Area:</b> |  |

East Hertfordshire Very Low No

#### **Estimated Broadband Speeds** (Standard - Superfast - Ultrafast)







#### Mobile Coverage:

(based on calls indoors)



Satellite/Fibre TV Availability:







### Gallery **Photos**



















### Gallery **Photos**





















### Gallery **Photos**













### **GRAILANDS, BISHOP'S STORTFORD, CM23**



TOTAL FLOOR AREA : 1914 sq.ft. (177.8 sq.m.) approx. Whist every attempt has been made to ensure the accuracy of the floorplan contained here, measurements of dors, windows, rooms and any other items are approximate and no responsibility is taken for any eror, omission or mis-statement. This plan is for illustrative purposes only and should be used as such by any prospective purchaser. The services, systems and appliances shown have not been tested and no guarantee as to their operahilty or efficiency can be given. Made with Metropix ©2022



### Property EPC - Certificate



|       | BISHOP'S STORTFORD, CM23 | Ene           | ergy rating |
|-------|--------------------------|---------------|---------