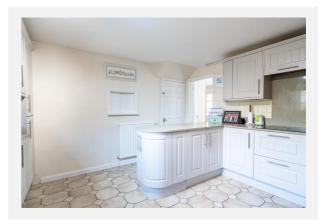

|  |
| Council Tax :    | Band F                                     |         |          |  |
| Annual Estimate: | £2,914                                     |         |          |  |
| Title Number:    | HD36481                                    |         |          |  |
| UPRN:            | 100080722355                               |         |          |  |

#### Local Area

| Local Authority:          |  |
|---------------------------|--|
| Flood Risk:               |  |
| <b>Conservation Area:</b> |  |

East Hertfordshire Very Low No

#### **Estimated Broadband Speeds** (Standard - Superfast - Ultrafast)







#### Mobile Coverage:

(based on calls indoors)



Satellite/Fibre TV Availability:







### Gallery **Photos**



















### Gallery **Photos**





















### Gallery **Photos**













### **GRAILANDS, BISHOP'S STORTFORD, CM23**



TOTAL FLOOR AREA : 1914 sq.ft. (177.8 sq.m.) approx. Whist every attempt has been made to ensure the accuracy of the floorplan contained here, measurements of dors, windows, rooms and any other items are approximate and no responsibility is taken for any eror, omission or mis-statement. This plan is for illustrative purposes only and should be used as such by any prospective purchaser. The services, systems and appliances shown have not been tested and no guarantee as to their operahilty or efficiency can be given. Made with Metropix ©2022



### Property EPC - Certificate



|       | BISHOP'S STORTFORD, CM23 | Ene           | ergy rating |
|-------|--------------------------|---------------|-----------