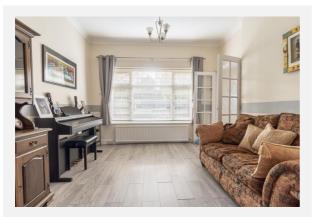

|  |
| Council Tax :    | Band F                                     |         |          |  |
| Annual Estimate: | £2,914                                     |         |          |  |
| Title Number:    | HD36481                                    |         |          |  |
| UPRN:            | 100080722355                               |         |          |  |

#### Local Area

| Local Authority:          |  |
|---------------------------|--|
| Flood Risk:               |  |
| <b>Conservation Area:</b> |  |

East Hertfordshire Very Low No

#### **Estimated Broadband Speeds** (Standard - Superfast - Ultrafast)







#### Mobile Coverage:

(based on calls indoors)



Satellite/Fibre TV Availability:







### Gallery **Photos**



















### Gallery **Photos**





















### Gallery **Photos**













### **GRAILANDS, BISHOP'S STORTFORD, CM23**



TOTAL FLOOR AREA : 1914 sq.ft. (177.8 sq.m.) approx. Whist every attempt has been made to ensure the accuracy of the floorplan contained here, measurements of dors, windows, rooms and any other items are approximate and no responsibility is taken for any eror, omission or mis-statement. This plan is for illustrative purposes only and should be used as such by any prospective purchaser. The services, systems and appliances shown have not been tested and no guarantee as to their operahilty or efficiency can be given. Made with Metropix ©2022



### Property EPC - Certificate



|       | BISHOP'S STORTFORD, CM23 | Ene           | ergy rating |
|-------|--------------------------|---------------|---