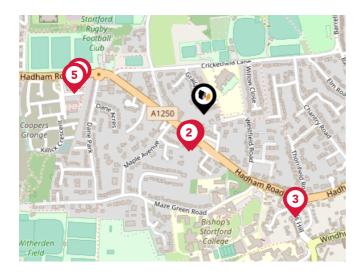

#### **Bus Stops/Stations**

| Pin | Name            | Distance   |
|-----|-----------------|------------|
| 1   | Maple Avenue    | 0.09 miles |
| 2   | Maple Avenue    | 0.09 miles |
| 3   | Thornfield Road | 0.32 miles |
| 4   | Fire Station    | 0.29 miles |
| 5   | Fire Station    | 0.3 miles  |