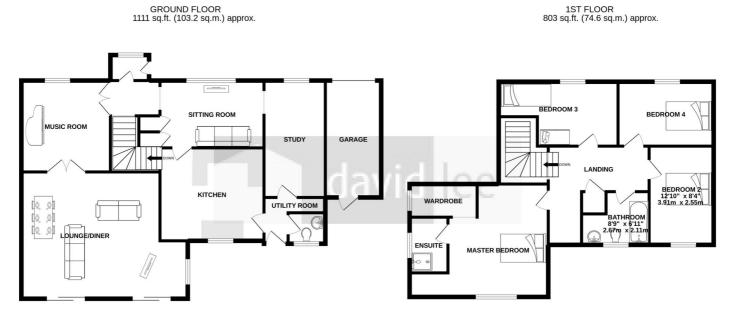

### **GRAILANDS, BISHOP'S STORTFORD, CM23**

TOTAL FLOOR AREA : 1914 sq.ft. (177.8 sq.m.) approx. Whist every attempt has been made to ensure the accuracy of the floorplan contained here, measurements of dors, windows, rooms and any other items are approximate and no responsibility is taken for any eror, omission or mis-statement. This plan is for illustrative purposes only and should be used as such by any prospective purchaser. The services, systems and appliances shown have not been tested and no guarantee as to their operahilty or efficiency can be given. Made with Metropix ©2022