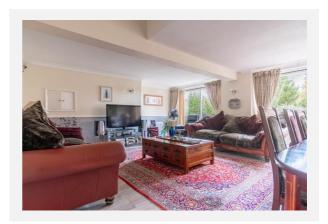

F                                     |         |          |  |
| Annual Estimate: | £2,914                                     |         |          |  |
| Title Number:    | HD36481                                    |         |          |  |
| UPRN:            | 100080722355                               |         |          |  |

#### Local Area

| Local Authority:          |  |
|---------------------------|--|
| Flood Risk:               |  |
| <b>Conservation Area:</b> |  |

East Hertfordshire Very Low No

#### **Estimated Broadband Speeds** (Standard - Superfast - Ultrafast)







#### Mobile Coverage:

(based on calls indoors)



Satellite/Fibre TV Availability:







### Gallery **Photos**



















### Gallery **Photos**





















### Gallery **Photos**













### **GRAILANDS, BISHOP'S STORTFORD, CM23**



TOTAL FLOOR AREA : 1914 sq.ft. (177.8 sq.m.) approx. Whist every attempt has been made to ensure the accuracy of the floorplan contained here, measurements of dors, windows, rooms and any other items are approximate and no responsibility is taken for any eror, omission or mis-statement. This plan is for illustrative purposes only and should be used as such by any prospective purchaser. The services, systems and appliances shown have not been tested and no guarantee as to their operahilty or efficiency can be given. Made with Metropix ©2022



### Property EPC - Certificate



|       | BISHOP'S STORTFORD, CM23 | Ene           | ergy rating |
|-------|--------------------------|---------------|-------------|
|       | Valid until 30.01.