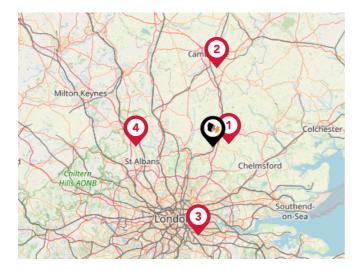

#### Airports/Helipads

| Pin | Name                    | Distance    |
|-----|-------------------------|-------------|
| 1   | London Stansted Airport | 4.89 miles  |
| 2   | Cambridge Airport       | 23.15 miles |
| 3   | London City Airport     | 26.07 miles |
| 4   | London Luton Airport    | 22.46 miles |

#### Local Connections

| Pin | Name                          | Distance    |
|-----|-------------------------------|-------------|
|     | Epping Underground<br>Station | 12.65 miles |

#### Ferry Terminals

| Pin | Name                      | Distance    |
|-----|---------------------------|-------------|
|     | Woolwich Ferry North Pier | 26.38 miles |
| 2   | East India Pier           | 26.28 miles |
| 3   | North Greenwich Pier      | 26.5 miles  |