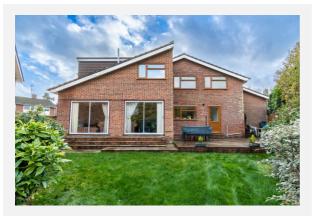

|         |          |  |
| Council Tax :    | Band F                                     |         |          |  |
| Annual Estimate: | £2,914                                     |         |          |  |
| Title Number:    | HD36481                                    |         |          |  |
| UPRN:            | 100080722355                               |         |          |  |

#### Local Area

| Local Authority:          |  |
|---------------------------|--|
| Flood Risk:               |  |
| <b>Conservation Area:</b> |  |

East Hertfordshire Very Low No

#### **Estimated Broadband Speeds** (Standard - Superfast - Ultrafast)







#### Mobile Coverage:

(based on calls indoors)



Satellite/Fibre TV Availability:







### Gallery **Photos**



















### Gallery **Photos**





















### Gallery **Photos**













### **GRAILANDS, BISHOP'S STORTFORD, CM23**



TOTAL FLOOR AREA : 1914 sq.ft. (177.8 sq.m.) approx. Whist every attempt has been made to ensure the accuracy of the floorplan contained here, measurements of dors, windows, rooms and any other items are approximate and no responsibility is taken for any eror, omission or mis-statement. This plan is for illustrative purposes only and should be used as such by any prospective purchaser. The services, systems and appliances shown have not been tested and no guarantee as to their operahilty or efficiency can be given. Made with Metropix ©2022



### Property EPC - Certificate



|       | BISHOP'S STORTFORD, CM23 | Ene           | ergy rating |
|-------|