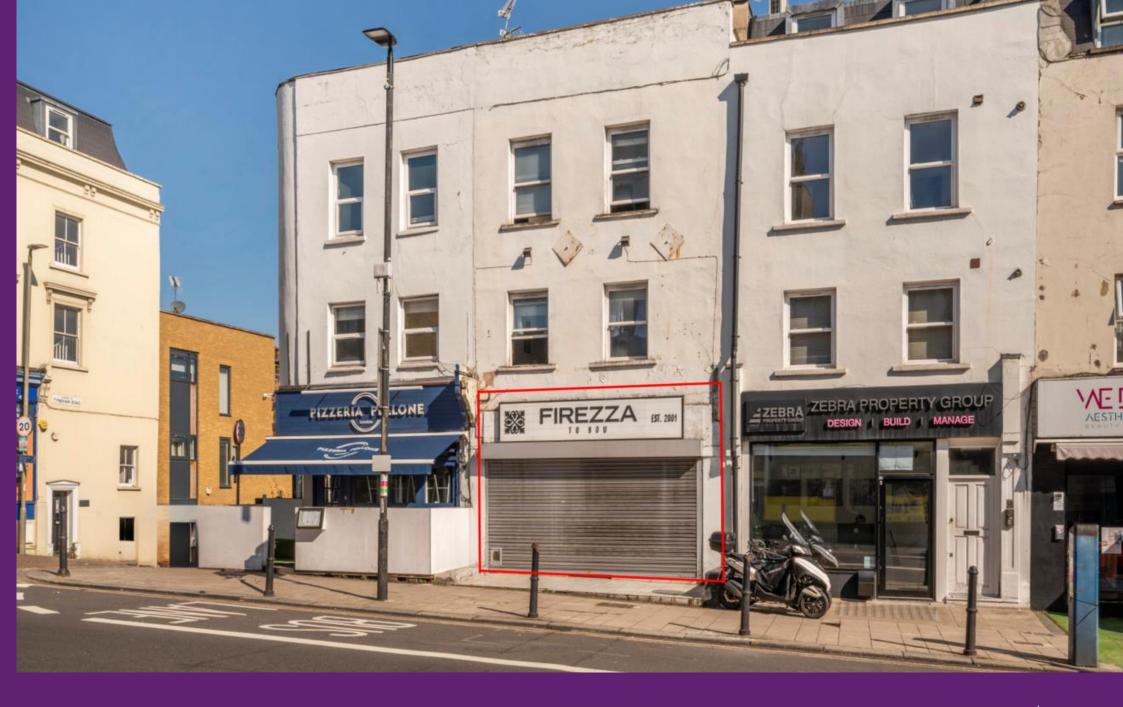

Lavender Hill - Commercial 999 year lease available for sale London, SW11

CHESTERTONS

Lavender Hill is located close to Clapham Junction, Clapham Common as well as the many local amenities of Battersea Rise and Northcote Road. It is a busy and popular location.

The shop has previously been used as a pizza restaurant, but is now fully vacant.

The purchaser could be an owner occupier or an investor and the Estimated Market Rental Value is circa £27,500 per annum.