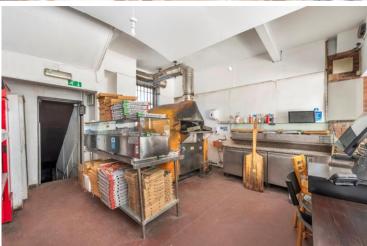

The shop has previously been used as a pizza restaurant, but is now fully vacant.

The purchaser could be an owner occupier or an investor and the Estimated Market Rental Value is circa £27,500 per annum.