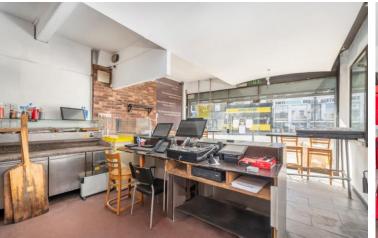

The shop has previously been used as a pizza restaurant, but is now fully vacant.

The purchaser could be an owner occupier or an investor and the Estimated Market Rental Value is circa £27,500 per annum.

## - Ceiling Height

**Ground Floor** 

Approx Gross Internal Area 470 Sq Ft - 43.66 Sq M

For Illustration Purposes Only - Not To Scale www.goldlens.co.uk Ref. No. 023771R