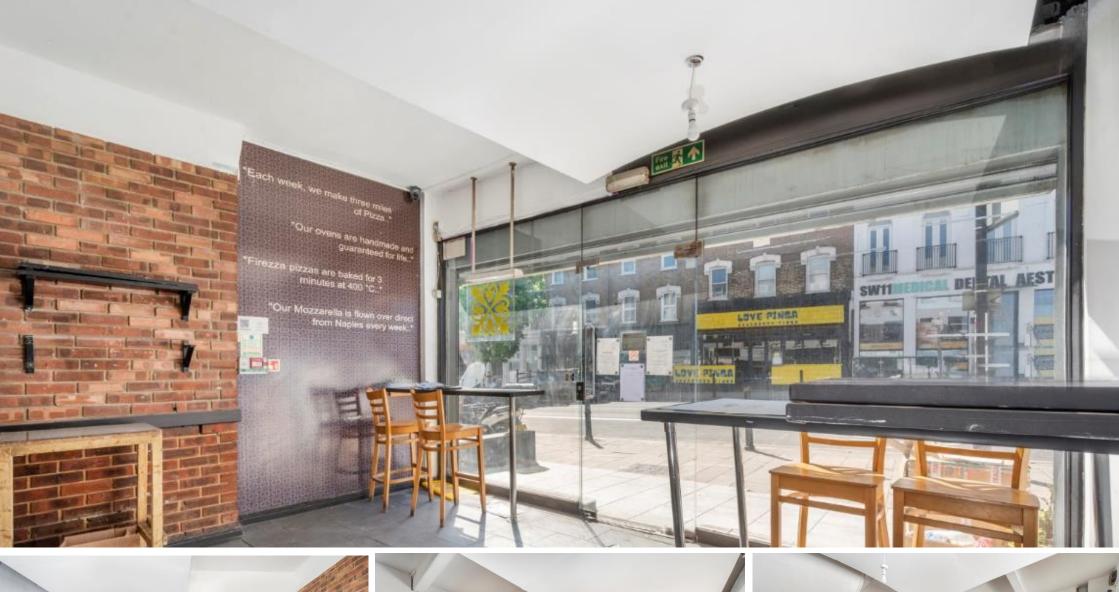

The shop has previously been used as a pizza restaurant, but is now fully vacant.

The purchaser could be an owner occupier or an investor and the Estimated Market Rental Value is circa £27,500 per annum.

## - Ceiling Height

**Ground Floor** 

Approx Gross Internal Area 470 Sq Ft - 43.66 Sq M

For Illustration Purposes Only - Not To Scale www.goldlens.co.uk Ref. No. 023771R