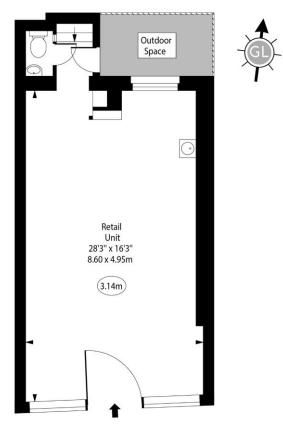

## - Ceiling Height

**Ground Floor** 

Approx Gross Internal Area 470 Sq Ft - 43.66 Sq M

For Illustration Purposes Only - Not To Scale www.goldlens.co.uk Ref. No. 023771R