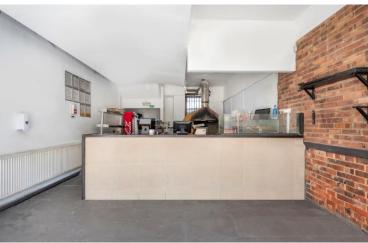

The shop has previously been used as a pizza restaurant, but is now fully vacant.

The purchaser could be an owner occupier or an investor and the Estimated Market Rental Value is circa £27,500 per annum.

## - Ceiling Height

**Ground Floor** 

Approx Gross Internal Area 470 Sq Ft - 43.66 Sq M

For Illustration Purposes Only - Not To Scale www.goldlens.co.uk Ref. No. 023771R