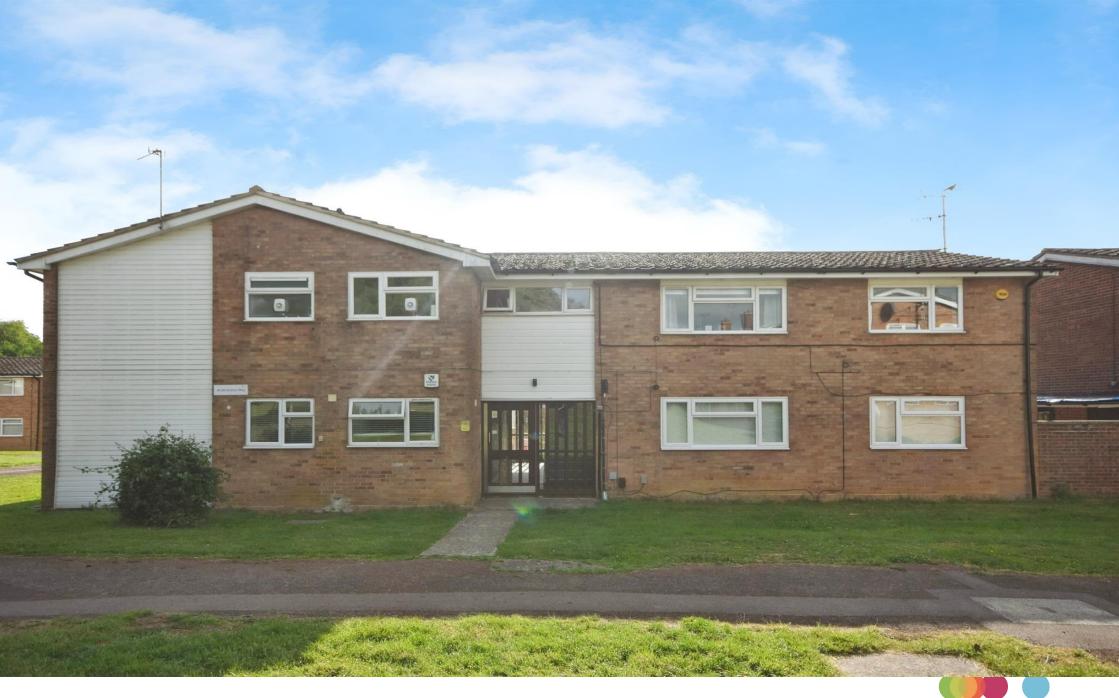

# **Archers Way, Galleywood Chelmsford**

Situated in the highly desirable 'Galleywood' area is this immaculate one bedroom first floor apartment being offered with NO ONWARD CHAIN. The property benefits from a large lounge/diner space, outdoors shed and communal garden. Viewings are advised!

# welcome to Archers Way, Galleywood Chelmsford

- One Bedroom
- First Floor apartment
- NO ONWARD CHAIN
- Off street parking
- Communal garden

Tenure: Leasehold EPC Rating: E

Council Tax Band: B Service Charge: 920.00