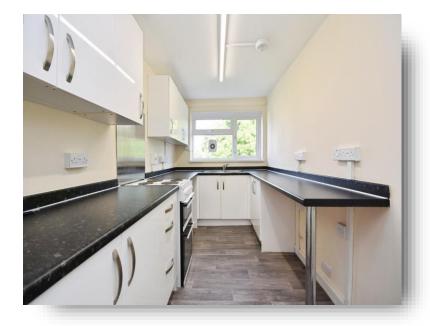

rst floor apartment being offered with NO ONWARD CHAIN. The property benefits from a large lounge/diner space, outdoors shed and communal garden. Viewings are advised!

## **First Floor Apartment**

### Lounge

15' x 11' 6" ( 4.57m x 3.51m )

### Kitchen

11' 3" x 6' 7" ( 3.43m x 2.01m )

### **Bedroom One**

11' 3" x 10' (3.43m x 3.05m)

### **Bathroom**



This floor plan is for illustrative purposes only. It is not drawn to scale. Any measurements, floor areas (including any total floor area), openings and orientation are approximate. No details are guaranteed, they cannot be relied upon for any purpose and they do not form part of any agreement. No liability is taken for any error, omission or misstatement. A party must rely upon its own inspection(s). Powered by www.focalagent.com





# welcome to Archers Way, Galleywood Chelmsford

- One Bedroom
- First Floor apartment
- NO ONWARD CHAIN
- Off street parking
- Communal garden

Tenure: Leasehold EPC Rating: E

Council Tax Band: B Service Charge: 920.00

Ground Rent: 10.00

This is a Leasehold property with details as follows; Term of Lease 118 years from 25 Oct 2004. Should you require further information please contact the branch. Please Note additional fees could be incurred for items such as Leasehold packs.

£170,000



# view this property online williamhbrown.co.uk/Property/CMS100647



Property Ref: CMS100647 - 0004 1. MONEY LAUNDERING REGULATIONS Intending purchasers will be asked to produce identification documentation at a later stage and we would ask for your co-operation in order that there is no delay in a