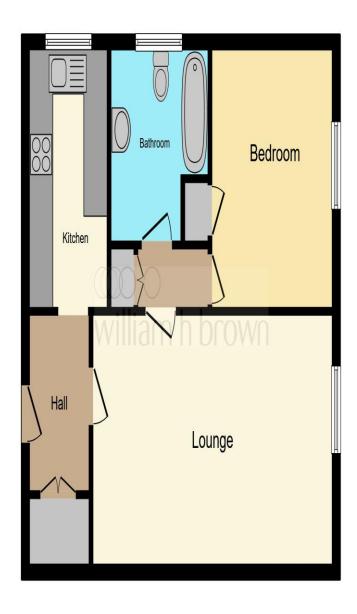

## **First Floor Apartment**

### Lounge

15' x 11' 6" ( 4.57m x 3.51m )

### Kitchen

11' 3" x 6' 7" ( 3.43m x 2.01m )

### **Bedroom One**

11' 3" x 10' (3.43m x 3.05m)

### **Bathroom**

This floor plan is for illustrative purposes only. It is not drawn to scale. Any measurements, floor areas (including any total floor area), openings and orientation are approximate. No details are guaranteed, they cannot be relied upon for any purpose and they do not form part of any agreement. No liability is taken for any error, omission or misstatement. A party must rely upon its own inspection(s). Powered by www.focalagent.com