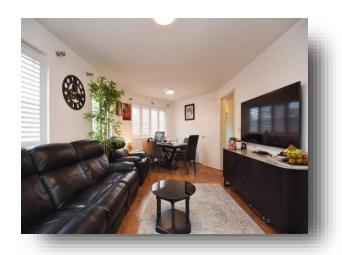

### **Entrance Hall**

**Lounge** 18' 5" x 10' 7" ( 5.61m x 3.23m )

**Kitchen** 10' 7" x 5' 8" ( 3.23m x 1.73m )

**Bedroom One** 10' 11" x 10' 1" ( 3.33m x 3.07m )

**Bedroom Two** 12' 3" x 10' 9" ( 3.73m x 3.28m )