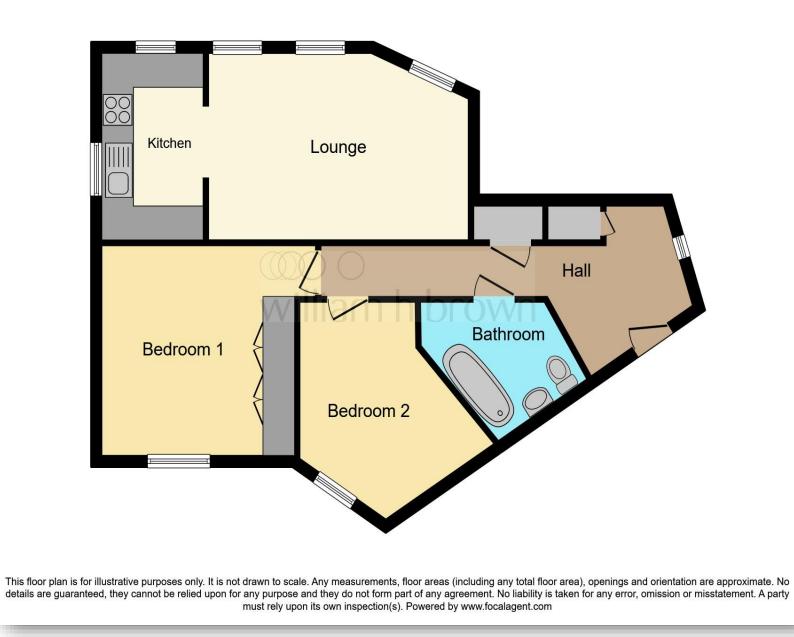

### **Entrance Hall**

**Lounge** 18' 5" x 10' 7" ( 5.61m x 3.23m )

**Kitchen** 10' 7" x 5' 8" ( 3.23m x 1.73m )

**Bedroom One** 10' 11" x 10' 1" ( 3.33m x 3.07m )

**Bedroom Two** 12' 3" x 10' 9" ( 3.73m x 3.28m )

Bathroom

Exterior

Parking