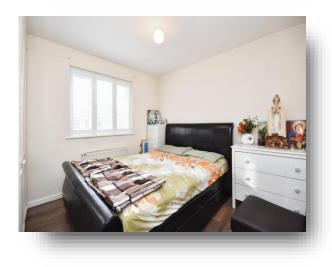

### **Entrance Hall**

**Lounge** 18' 5" x 10' 7" ( 5.61m x 3.23m )

**Kitchen** 10' 7" x 5' 8" ( 3.23m x 1.73m )

**Bedroom One** 10' 11" x 10' 1" ( 3.33m x 3.07m )

**Bedroom Two** 12' 3" x 10' 9" ( 3.73m x 3.28m )