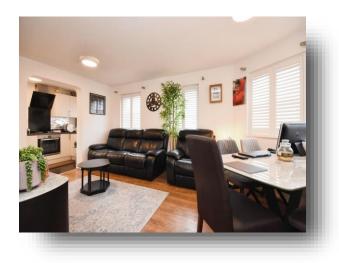

### **Entrance Hall**

**Lounge** 18' 5" x 10' 7" ( 5.61m x 3.23m )

**Kitchen** 10' 7" x 5' 8" ( 3.23m x 1.73m )

**Bedroom One** 10' 11" x 10' 1" ( 3.33m x 3.07m )

**Bedroom Two** 12' 3" x 10' 9" ( 3.73m x 3.28m )