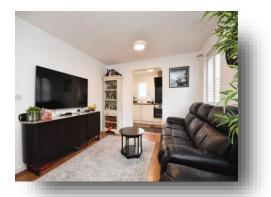

## Waterson Vale, Moulsham Lodge Chelmsford

Well presented two bedroom ground floor apartment with parking is situated in the popular area of Moulsham Lodge. Internally boasts lounge/ dining area and spacious bedrooms, separate kitchen and bathroom, Perfect for a first time buyer/investor!

### **Entrance Hall**

**Lounge** 18' 5" x 10' 7" ( 5.61m x 3.23m )

**Kitchen** 10' 7" x 5' 8" ( 3.23m x 1.73m )

**Bedroom One** 10' 11" x 10' 1" ( 3.33m x 3.07m )

**Bedroom Two** 12' 3" x 10' 9" ( 3.73m x 3.28m )