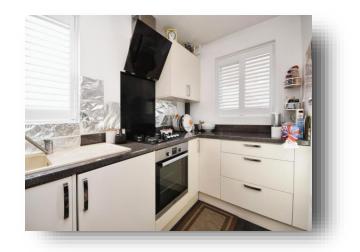

### **Entrance Hall**

**Lounge** 18' 5" x 10' 7" ( 5.61m x 3.23m )

**Kitchen** 10' 7" x 5' 8" ( 3.23m x 1.73m )

**Bedroom One** 10' 11" x 10' 1" ( 3.33m x 3.07m )

**Bedroom Two** 12' 3" x 10' 9" ( 3.73m x 3.28m )