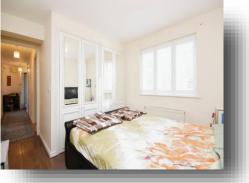

### **Entrance Hall**

**Lounge** 18' 5" x 10' 7" ( 5.61m x 3.23m )

**Kitchen** 10' 7" x 5' 8" ( 3.23m x 1.73m )

**Bedroom One** 10' 11" x 10' 1" ( 3.33m x 3.07m )

**Bedroom Two** 12' 3" x 10' 9" ( 3.73m x 3.28m )