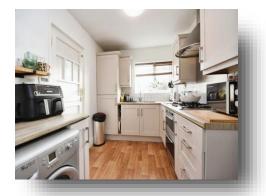

**Ground Floor** 

**Entrance Hall** 

**Lounge** 11' x 12' 11" ( 3.35m x 3.94m )

**Dining Room** 11' x 9' 5" ( 3.35m x 2.87m )

**Kitchen** 9' 10" x 7' 8" ( 3.00m x 2.34m )

**First Floor** 

Landing

**Bedroom One** 12' 10" x 10' 11" ( 3.91m x 3.33m )