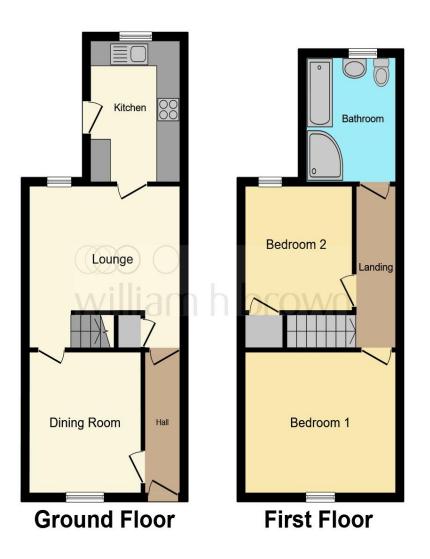

This floor plan is for illustrative purposes only. It is not drawn to scale. Any measurements, floor areas (including any total floor area), openings and orientation are approximate. No details are guaranteed, they cannot be relied upon for any purpose and they do not form part of any agreement. No liability is taken for any error, omission or misstatement. A party must rely upon its own inspection(s). Powered by www.focalagent.com

**Ground Floor** 

**Entrance Hall** 

**Lounge** 11' x 12' 11" ( 3.35m x 3.94m )

**Dining Room** 11' x 9' 5" ( 3.35m x 2.87m )

**Kitchen** 9' 10" x 7' 8" ( 3.00m x 2.34m )

**First Floor** 

Landing

**Bedroom One** 12' 10" x 10' 11" ( 3.91m x 3.33m )

**Bedroom Two** 11' x 9' 10" ( 3.35m x 3.00m )

**Bathroom** 9' 9" x 7' 8" ( 2.97m x 2.34m )

Exterior

**Rear Garden** 