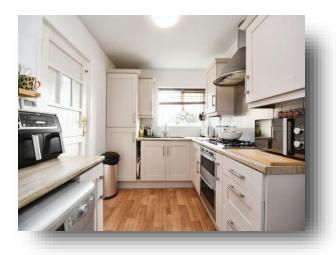

**Ground Floor** 

**Entrance Hall** 

**Lounge** 11' x 12' 11" ( 3.35m x 3.94m )

**Dining Room** 11' x 9' 5" ( 3.35m x 2.87m )

**Kitchen** 9' 10" x 7' 8" ( 3.00m x 2.34m )

**First Floor** 

Landing

**Bedroom One** 12' 10" x 10' 11" ( 3.91m x 3.33m )