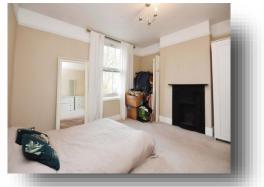

**Ground Floor** 

**Entrance Hall** 

**Lounge** 11' x 12' 11" ( 3.35m x 3.94m )

**Dining Room** 11' x 9' 5" ( 3.35m x 2.87m )

**Kitchen** 9' 10" x 7' 8" ( 3.00m x 2.34m )

**First Floor** 

Landing

**Bedroom One** 12' 10" x 10' 11" ( 3.91m x 3.33m )