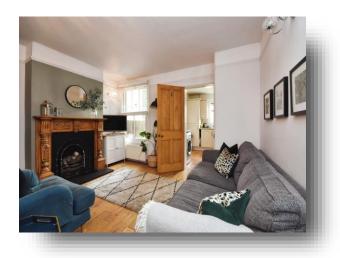

#### Wood Street, Chelmsford

OFFERED WITH NO ONWARD CHAIN! Guide price £330,000 - £350,000! Situated in a highly desired location is this well presented two bedroom property. The property benefits from stunning character features, a sizeable rear garden and spacious reception areas.

**Ground Floor** 

**Entrance Hall** 

**Lounge** 11' x 12' 11" ( 3.35m x 3.94m )

**Dining Room** 11' x 9' 5" ( 3.35m x 2.87m )

**Kitchen** 9' 10" x 7' 8" ( 3.00m x 2.34m )

**First Floor** 

Landing

**Bedroom One** 12' 10" x 10' 11" ( 3.91m x 3.33m )