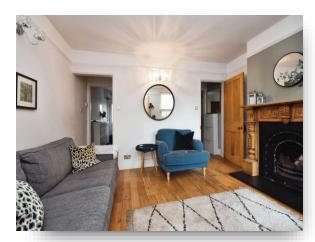

# welcome to

# **Wood Street, Chelmsford**

OFFERED WITH NO ONWARD CHAIN! Guide price £350,000 - £375,000! Situated in a highly desired location is this well presented two bedroom property. The property benefits from stunning character features, a sizeable rear garden and spacious reception areas.















This floor plan is for illustrative purposes only. It is not drawn to scale. Any measurements, floor areas (including any total floor area), openings and orientation are approximate. No details are guaranteed, they cannot be relied upon for any purpose and they do not form part of any agreement. No liability is taken for any error, omission or misstatement. A party must rely upon its own inspection(s). Powered by www.focalagent.com

## **Ground Floor**

#### **Entrance Hall**

## Lounge

11' x 12' 11" ( 3.35m x 3.94m )

## **Dining Room**

11' x 9' 5" ( 3.35m x 2.87m )

#### Kitchen

9' 10" x 7' 8" ( 3.00m x 2.34m )

#### **First Floor**

## Landing

#### **Bedroom One**

12' 10" x 10' 11" ( 3.91m x 3.33m )

#### **Bedroom Two**

11' x 9' 10" ( 3.35m x 3.00m )

#### **Bathroom**

9' 9"