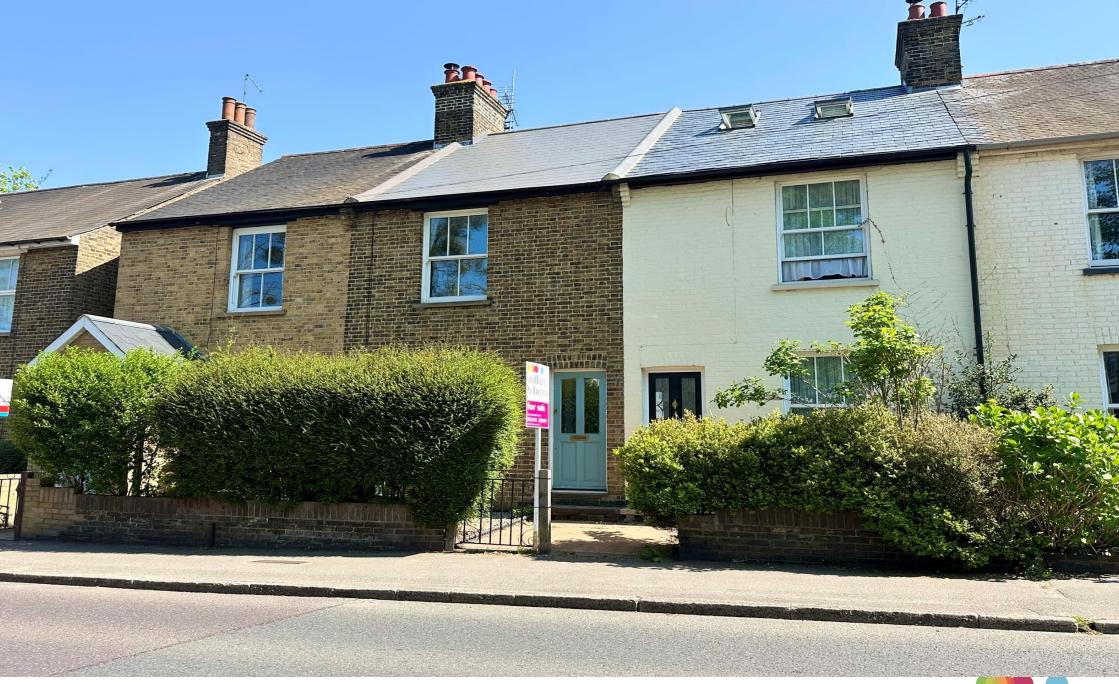

# **Wood Street, Chelmsford**

OFFERED WITH NO ONWARD CHAIN! Guide price £350,000 - £375,000! Situated in a highly desired location is this well presented two bedroom property. The property benefits from stunning character features, a sizeable rear garden and spacious reception areas.

# **Wood Street, Chelmsford**

- Two bedrooms
- Character features
- NO ONWARD CHAIN
- Sizeable rear garden
- **Prominent location**

Tenure: Freehold EPC Rating: D

Council Tax Band: C

guide price

£350,000 - £375,000