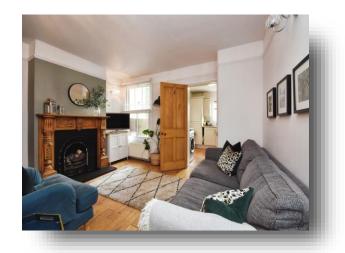

## Lounge

11' x 12' 11" ( 3.35m x 3.94m )

## **Dining Room**

11' x 9' 5" ( 3.35m x 2.87m )