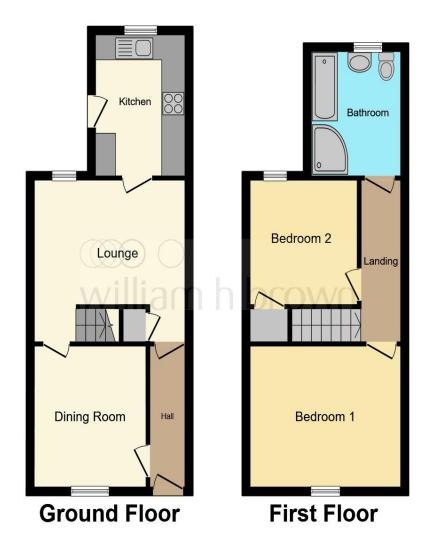

This floor plan is for illustrative purposes only. It is not drawn to scale. Any measurements, floor areas (including any total floor area), openings and orientation are approximate. No details are guaranteed, they cannot be relied upon for any purpose and they do not form part of any agreement. No liability is taken for any error, omission or misstatement. A party must rely upon its own inspection(s). Powered by www.focalagent.com

## **Ground Floor**

#### **Entrance Hall**

## Lounge

11' x 12' 11" ( 3.35m x 3.94m )

## **Dining Room**

11' x 9' 5" ( 3.35m x 2.87m )

#### Kitchen

9' 10" x 7' 8" ( 3.00m x 2.34m )

#### **First Floor**

## Landing

#### **Bedroom One**

12' 10" x 10' 11" ( 3.91m x 3.33m )

#### **Bedroom Two**

11' x 9' 10" ( 3.35m x 3.00m )

#### **Bathroom**

9' 9" x 7' 8" ( 2.97m x 2.34m )