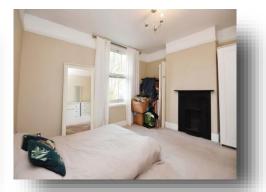

#### **Bedroom One**

12' 10" x 10' 11" ( 3.91m x 3.33m )

#### **Bedroom Two**

11' x 9' 10" ( 3.35m x 3.00m )