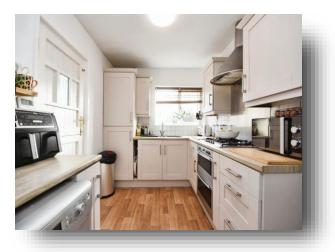

# welcome to

# **Wood Street, Chelmsford**

OFFERED WITH NO ONWARD CHAIN! Guide price £350,000 - £375,000! Situated in a highly desired location is this well presented two bedroom property. The property benefits from stunning character features, a sizeable rear garden and spacious reception areas.















This floor plan is for illustrative purposes only. It is not drawn to scale. Any measurements, floor areas (including any total floor area), openings and orientation are approximate. No details are guaranteed, they cannot be relied upon for any purpose and they do not form part of any agreement. No liability is taken for any error, omission or misstatement. A party must rely upon its own inspection(s). Powered by www.focalagent.com

## **Ground Floor**

#### **Entrance Hall**

## Lounge

11' x 12' 11" ( 3.35m x 3.94m )

## **Dining Room**

11' x 9' 5" ( 3.35m x 2.87m )

#### Kitchen

9' 10" x 7' 8" ( 3.00m x 2.34m )

#### **First Floor**

## Landing

#### **Bedroom One**

12' 10" x 10' 11" ( 3.91m x 3.33m )

#### **Bedroom Two**

11' x 9' 10" ( 3.35m x 3.00m )

#### **Bathroom*