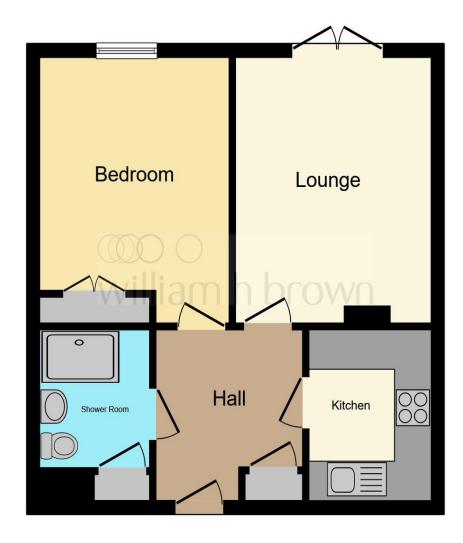

This floor plan is for illustrative purposes only. It is not drawn to scale. Any measurements, floor areas (including any total floor area), openings and orientation are approximate. No details are guaranteed, they cannot be relied upon for any purpose and they do not form part of any agreement. No liability is taken for any error, omission or misstatement. A party must rely upon its own inspection(s). Powered by www.focalagent.com

## Lounge

13' 4" x 10' 4" ( 4.06m x 3.15m )

#### Kitchen

8' 5" x 7' 5" ( 2.57m x 2.26m )

#### **Bedroom**

13' 4" x 10' 1" ( 4.06m x 3.07m )

## **Bathroom**