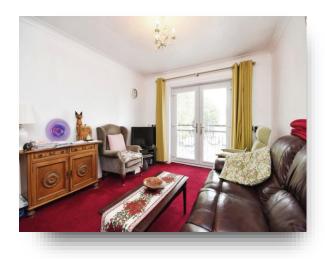

**Lounge** 13' 4" x 10' 4" ( 4.06m x 3.15m )

**Kitchen** 8' 5" x 7' 5" ( 2.57m x 2.26m )

**Bedroom** 13' 4" x 10' 1" ( 4.06m x 3.07m )

Bathroom