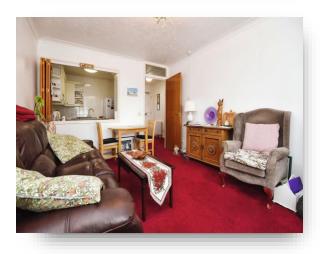

**Lounge** 13' 4" x 10' 4" ( 4.06m x 3.15m )

**Kitchen** 8' 5" x 7' 5" ( 2.57m x 2.26m )

**Bedroom** 13' 4" x 10' 1" ( 4.06m x 3.07m )

Bathroom