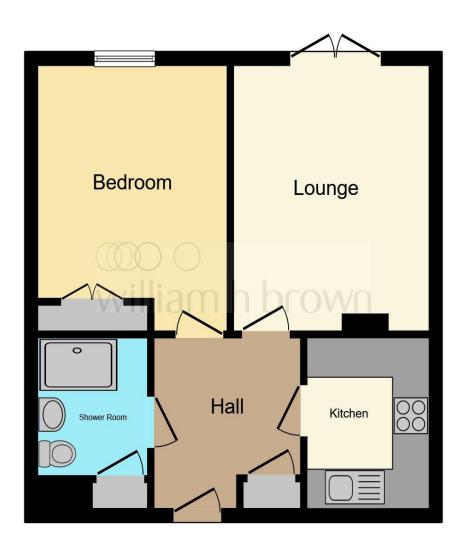

This floor plan is for illustrative purposes only. It is not drawn to scale. Any measurements, floor areas (including any total floor area), openings and orientation are approximate. No details are guaranteed, they cannot be relied upon for any purpose and they do not form part of any agreement. No liability is taken for any error, omission or misstatement. A party must rely upon its own inspection(s). Powered by www.focalagent.com

**Lounge** 13' 4" x 10' 4" ( 4.06m x 3.15m )

**Kitchen** 8' 5" x 7' 5" ( 2.57m x 2.26m )

**Bedroom** 13' 4" x 10' 1" ( 4.06m x 3.07m )

Bathroom