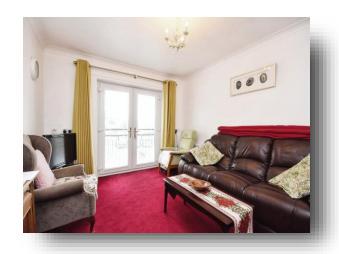

**Lounge** 13' 4" x 10' 4" ( 4.06m x 3.15m )

**Kitchen** 8' 5" x 7' 5" ( 2.57m x 2.26m )

**Bedroom** 13' 4" x 10' 1" ( 4.06m x 3.07m )

Bathroom