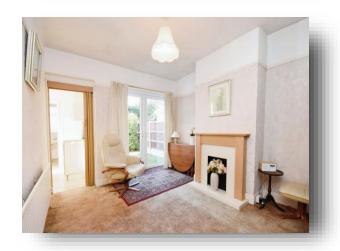

#### Lounge

11' 9" x 9' 6" ( 3.58m x 2.90m )

### **Dining Room**

11' 9" x 9' 6" ( 3.58m x 2.90m )