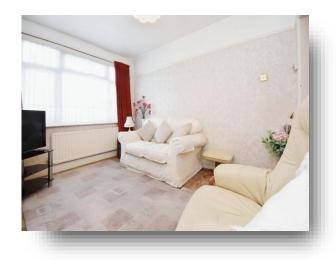

#### Lounge

11' 9" x 9' 6" ( 3.58m x 2.90m )

### **Dining Room**

11' 9" x 9' 6" ( 3.58m x 2.90m )