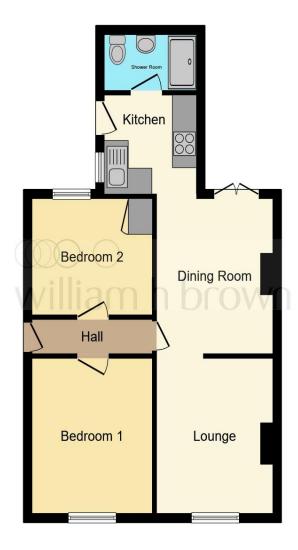

This floor plan is for illustrative purposes only. It is not drawn to scale. Any measurements, floor areas (including any total floor area), openings and orientation are approximate. No details are guaranteed, they cannot be relied upon for any purpose and they do not form part of any agreement. No liability is taken for any error, omission or misstatement. A party must rely upon its own inspection(s). Powered by www.focalagent.com

#### **Bedroom One**

11' 9" x 9' 10" ( 3.58m x 3.00m )

#### **Bedroom Two**

9' 2" x 8' 10" ( 2.79m x 2.69m )

#### Lounge

11' 9" x 9' 6" ( 3.58m x 2.90m )

### **Dining Room**

11' 9" x 9' 6" ( 3.58m x 2.90m )

#### Kitchen

7' 6" x 7' 6" ( 2.29m x 2.29m )

### **Shower Room**

7' 6" x 4' 3" ( 2.29m x 1.30m )