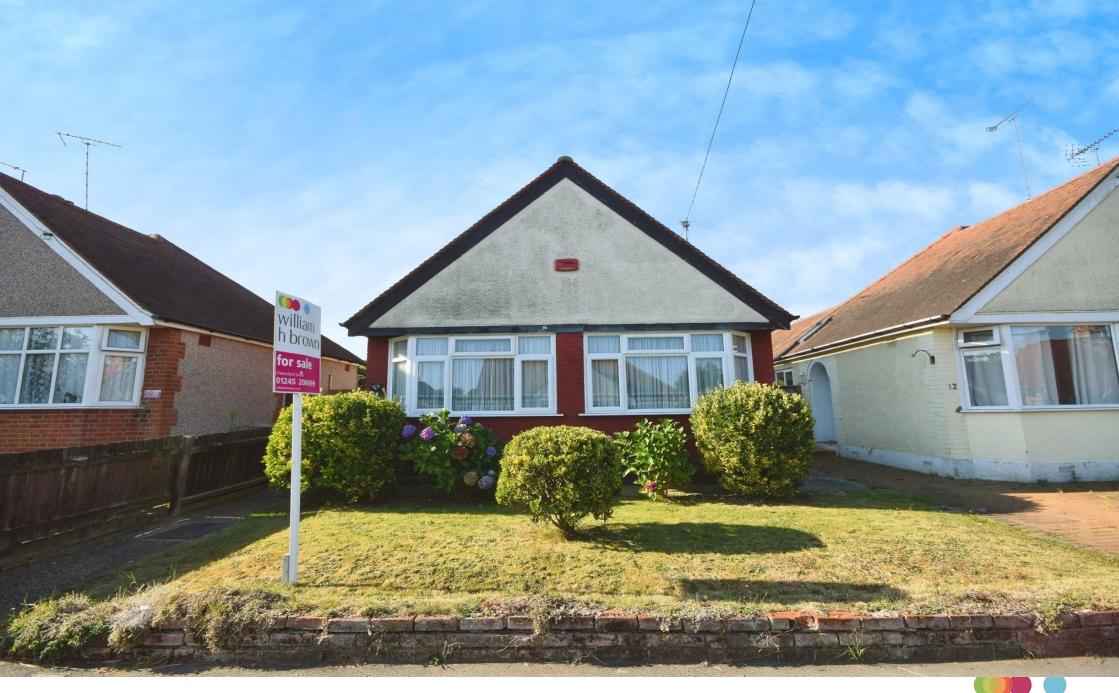

# **Wallace Crescent, Chelmsford**

NOW ON THE OPEN MARKET and Situated in the highly sought 'Moulsham' area is this two double bedroom detached bungalow. Being offered with NO ONWARD CHAIN and benefiting from a sizeable rear garden, parking to the front of the property and spacious reception rooms.

## **Wallace Crescent, Chelmsford**

- Two bedrooms
- Detached bungalow
- On street parking
- NO ONWARD CHAIN
- Spacious rear garden

Tenure: Freehold EPC Rating: D

offers in excess of

£325,000

Please note the marker reflects the postcode not the actual property