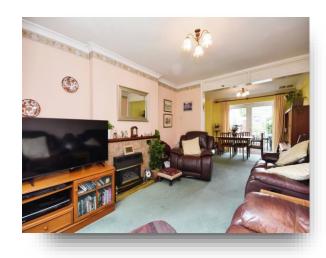

**Archers Way, Chelmsford CM2 8SB** 



## welcome to

# **Archers Way, Chelmsford**

Situated in the highly desirable 'Galleywood' area is this three bedroom end-terraced property. The property benefits from off street parking, downstairs w/c and sizeable reception rooms. Located within close proximity to local schools and amenities this property is the perfect family purchase.















This floor plan is for illustrative purposes only. It is not drawn to scale. Any measurements, floor areas (including any total floor area), openings and orientation are approximate. No details are guaranteed, they cannot be relied upon for any purpose and they do not form part of any agreement. No liability is taken for any error, omission or misstatement. A party must rely upon its own inspection(s). Powered by www.focalagent.com

### **Ground Floor**

### **Entrance Hall**

## **Lounge / Diner**

23' 4" x 10' 11" ( 7.11m x 3.33m )

#### Kitchen

13' 11" x 7' (4.24m x 2.13m)

W.C.

## **First Floor**

#### **Bedroom One**

13' 5" x 9' 10" ( 4.09m x 3.00m )

### **Bedroom Two**

10' 9" x 10' 9" ( 3.28m x 3.28m )

### **Bedroom Three**

8' 6" x 7' 2" ( 2.59m x 2.18m )

### **Show