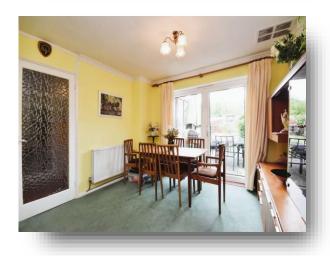

**Archers Way, Chelmsford CM2 8SB** 



## welcome to

# **Archers Way, Chelmsford**

Situated in the highly desirable 'Galleywood' area is this three bedroom end-terraced property. The property benefits from off street parking, downstairs w/c and sizeable reception rooms. Located within close proximity to local schools and amenities this property is the perfect family purchase.















This floor plan is for illustrative purposes only. It is not drawn to scale. Any measurements, floor areas (including any total floor area), openings and orientation are approximate. No details are guaranteed, they cannot be relied upon for any purpose and they do not form part of any agreement. No liability is taken for any error, omission or misstatement. A party must rely upon its own inspection(s). Powered by www.focalagent.com

### **Ground Floor**

### **Entrance Hall**

## **Lounge / Diner**

23' 4" x 10' 11" ( 7.11m x 3.33m )

#### Kitchen

13' 11" x 7' (4.24m x 2.13m)

W.C.

## **First Floor**

#### **Bedroom One**

13' 5" x 9' 10" ( 4.09m x 3.00m )

### **Bedroom Two**

10' 9" x 10' 9" ( 3.28m x 3.28m )

### **Bedroom Three**

8' 6" x 7' 2" ( 2.59m x 2.18m )

### **Shower