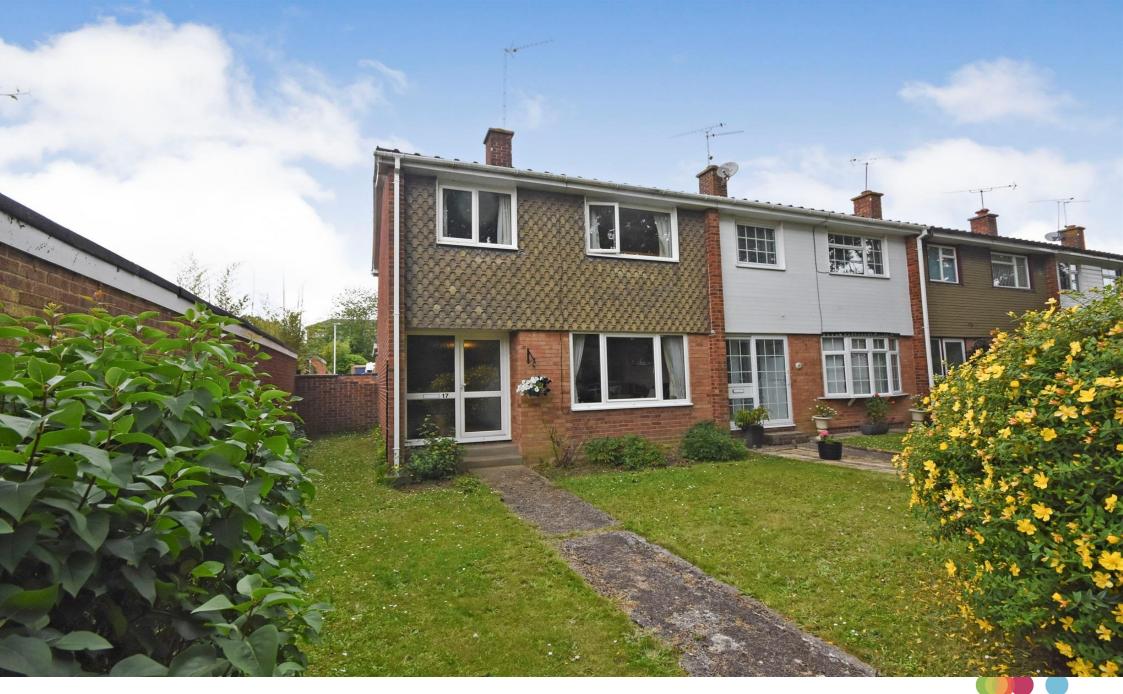

# **Archers Way, Chelmsford**

Situated in the highly desirable 'Galleywood' area is this three bedroom end-terraced property. The property benefits from off street parking, downstairs w/c and sizeable reception rooms. Located within close proximity to local schools and amenities this property is the perfect family purchase.

# **Archers Way, Chelmsford**

- Three bedrooms
- End-terraced family home
- Off road parking
- Downstairs W/C
- Close to local schools/amenities

Tenure: Freehold EPC Rating: D

offers over

£300,000

Please note the marker reflects the postcode not the actual property