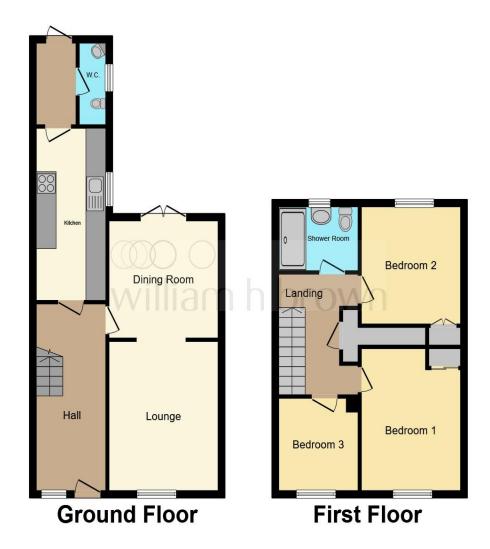

This floor plan is for illustrative purposes only. It is not drawn to scale. Any measurements, floor areas (including any total floor area), openings and orientation are approximate. No details are guaranteed, they cannot be relied upon for any purpose and they do not form part of any agreement. No liability is taken for any error, omission or misstatement. A party must rely upon its own inspection(s). Powered by www.focalagent.com

### **Ground Floor**

### **Entrance Hall**

## **Lounge / Diner**

23' 4" x 10' 11" ( 7.11m x 3.33m )

#### Kitchen

13' 11" x 7' (4.24m x 2.13m)

W.C.

## **First Floor**

#### **Bedroom One**

13' 5" x 9' 10" ( 4.09m x 3.00m )

### **Bedroom Two**

10' 9" x 10' 9" ( 3.28m x 3.28m )

### **Bedroom Three**

8' 6" x 7' 2" ( 2.59m x 2.18m )

### **Shower Room**

7' 2" x 5' 10" ( 2.18m x 1.78m )