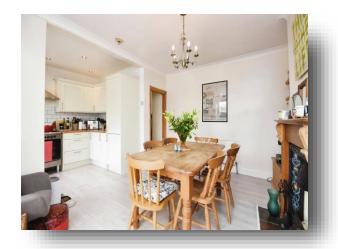

## welcome to

## **Longfield Road, CHELMSFORD**

Situated in the highly sought after area of 'Great Baddow' is this well presented three bedroom semi-detached family home. Being offered with NO ONWARD CHAIN and benefiting from a driveway for multiple cars, conservatory and spacious open plan living. Early viewings are advised!















This floor plan is for illustrative purposes only. It is not drawn to scale. Any measurements, floor areas (including any total floor area), openings and orientation are approximate. No details are guaranteed, they cannot be relied upon for any purpose and they do not form part of any agreement. No liability is taken for any error, omission or misstatement. A party must rely upon its own inspection(s). Powered by www.focalagent.com

#### **Entrance Hall**

## Lounge

12' 5" x 12' 5" ( 3.78m x 3.78m )

#### Kitchen

11' 9" x 6' 2" ( 3.58m x 1.88m )

## **Dining Room**

12' 9" x 10' 5" ( 3.89m x 3.17m )

#### **Bedroom One**

13' 5" x 10' 9" ( 4.09m x 3.28m )

#### **Bedroom Two**

12' 5" x 10' 9" ( 3.78m x 3.28m )

#### **Bedroom Three**

8' 6" x 7' 2" ( 2.59m x 2.18m )

#### **