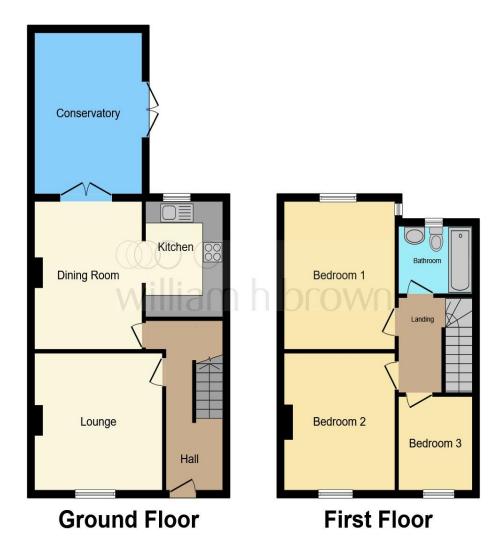

This floor plan is for illustrative purposes only. It is not drawn to scale. Any measurements, floor areas (including any total floor area), openings and orientation are approximate. No details are guaranteed, they cannot be relied upon for any purpose and they do not form part of any agreement. No liability is taken for any error, omission or misstatement. A party must rely upon its own inspection(s). Powered by www.focalagent.com

#### **Entrance Hall**

## Lounge

12' 5" x 12' 5" ( 3.78m x 3.78m )

#### Kitchen

11' 9" x 6' 2" ( 3.58m x 1.88m )

## **Dining Room**

12' 9" x 10' 5" ( 3.89m x 3.17m )

#### **Bedroom One**

13' 5" x 10' 9" ( 4.09m x 3.28m )

#### **Bedroom Two**

12' 5" x 10' 9" ( 3.78m x 3.28m )

#### **Bedroom Three**

8' 6" x 7' 2" ( 2.59m x 2.18m )

#### **Bathroom**

7' 2" x 6' 2" ( 2.18m x 1.88m )