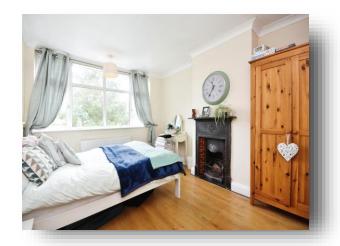

#### **Bedroom One**

13' 5" x 10' 9" ( 4.09m x 3.28m )

#### **Bedroom Two**

12' 5" x 10' 9" ( 3.78m x 3.28m )

#### **Bedroom Three**

8' 6" x 7' 2" ( 2.59m x 2.18m )