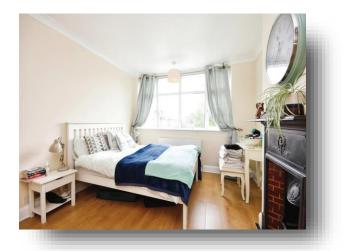

#### **Bedroom One**

13' 5" x 10' 9" ( 4.09m x 3.28m )

#### **Bedroom Two**

12' 5" x 10' 9" ( 3.78m x 3.28m )

#### **Bedroom Three**

8' 6" x 7' 2" ( 2.59m x 2.18m )