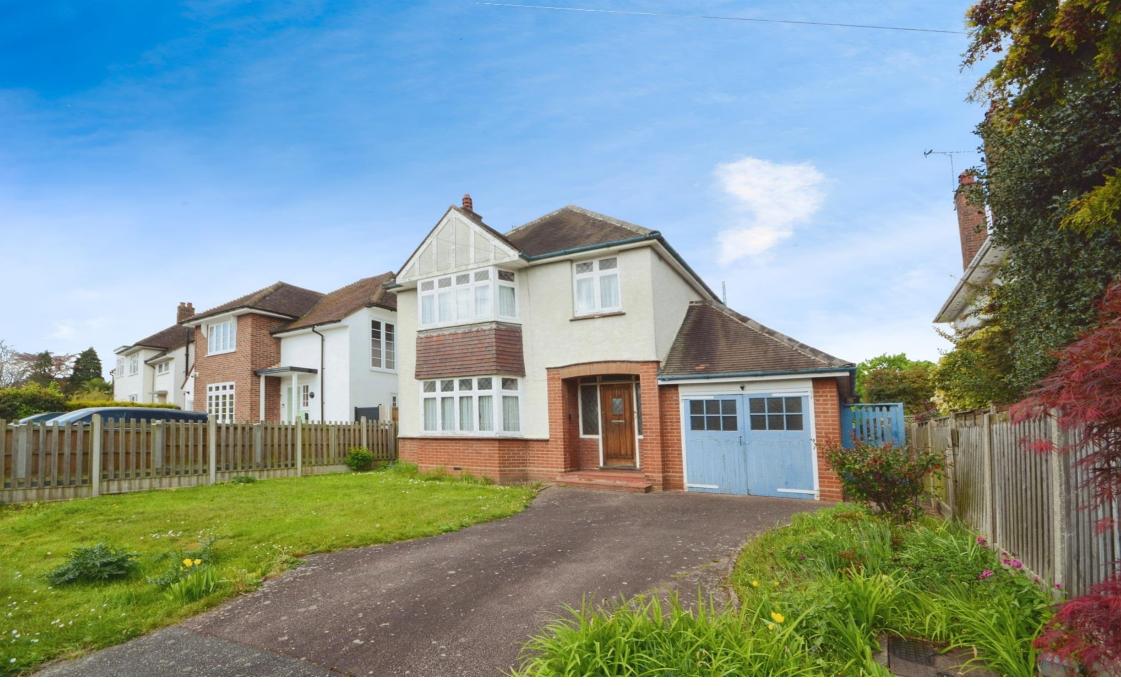

## **Tabors Avenue, Chelmsford**

Situated in the highly desired 'Tabors Avenue' is this three bedroom detached property. In need of full modernisation but offering huge potential. Being offered with NO ONWARD CHAIN and benefiting from an extensive plot, driveway & garage. Early viewers are advised to not miss out!

# **Tabors Avenue, Chelmsford**

- Three bedrooms
- Detached property
- NO ONWARD CHAIN
- Driveway
- Garage

Tenure: Freehold EPC Rating: D

£525,000

Please note the marker reflects the postcode not the actual property