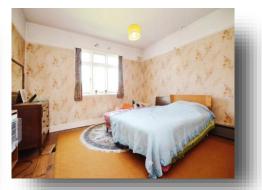

#### **Bedroom Two**

13' 9" x 12' 4" ( 4.19m x 3.76m )

## **Bedroom Three**

9' 1" x 7' 10" ( 2.77m x 2.39m )