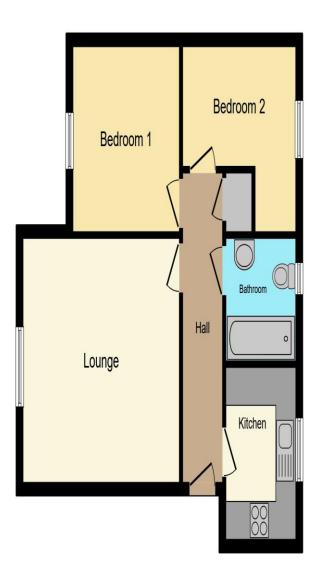

Lounge 15' 4" x 11' 8" ( 4.67m x 3.56m ) Kitchen 6' 8" x 9' 5" ( 2.03m x 2.87m ) Bedroom One 10' 4" x 10' 4" ( 3.15m x 3.15m ) Bedroom Two 11' 1" x 9' 1" ( 3.38m x 2.77m ) Bathroom Bath/Shower, window to side view, radiator

#### **Agents Note:**

Lease: 155 years from 1 January 2003 Current ground rent: £ 180 pa Current service charge: £1560 pa

This floor plan is for illustrative purposes only. It is not drawn to scale. Any measurements, floor areas (including any total floor area), openings and orientation are approximate. No details are guaranteed, they cannot be relied upon for any purpose and they do not form part of any agreement. No liability is taken for any error, omission or misstatement. A party must rely upon its own inspection(s). Powered by www.focalagent.com