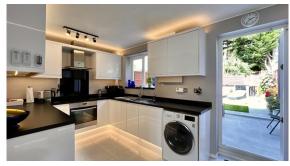

# 8 Redhouse Close, High Wycombe, HP11 1TT

Impeccably presented 856 sq ft 3 bedroom & Garage two-storey terraced home in desirable Cressex location Ground floor featuring spacious lounge-diner with under-stairs storage Contemporary Magnet kitchen with high-gloss cabinets and integrated appliances, Three levels of remote-controlled LED lighting in kitchen for ambiance First floor comprising spacious landing area, two large double bedrooms and one versatile smaller bedroom/office Fully tiled family bathroom with power shower over the bathtub Exquisitely landscaped rear garden with Italian grey porcelain tiles and bespoke LED lighting Separate garage with loft, power, remote-controlled electric door, and water storage system Fully boarded loft space in with ladder, lighting, and power for additional storage Double-glazed throughout with high-quality internal and external finishes Convenient location within walking distance of schools, shops, and transport links, Ideal for both families and commuters, with easy access to M40/A404 and rail services to London EPC rated C and Council Tax Band C - Gigabit Fibre available