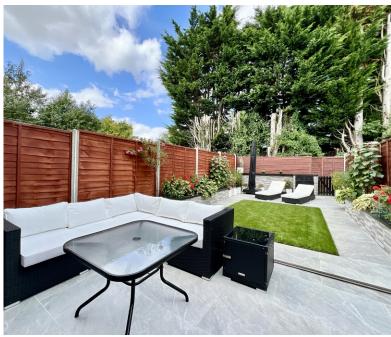

# 8 Redhouse Close, High Wycombe, HP11 1TT

Impeccably presented 856 sq ft 3 bedroom & Garage two-storey terraced home in desirable Cressex location Ground floor featuring spacious lounge-diner with under-stairs storage Contemporary Magnet kitchen with high-gloss cabinets and integrated appliances, Three levels of remote-controlled LED lighting in kitchen for ambiance First floor comprising spacious landing area, two large double bedrooms and one versatile smaller bedroom/office Fully tiled family bathroom with power shower over the bathtub Exquisitely landscaped rear garden with Italian grey porcelain tiles and bespoke LED lighting Separate garage with loft, power, remote-controlled electric door, and water storage system Fully boarded loft space in with ladder, lighting, and power for additional storage Double-glazed throughout with high-quality internal and external finishes Convenient location within walking distance of schools, shops, and transport links, Ideal for both families and commuters, with easy access to M40/A404 and rail services to London EPC rated C and Council Tax Band C - Gigabit Fibre available