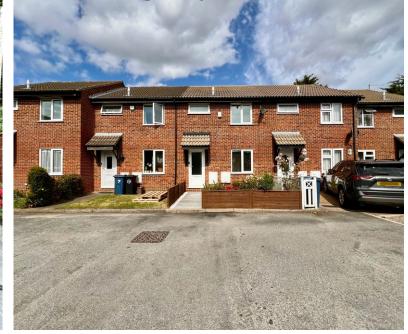

# 8 Redhouse Close, High Wycombe, HP11 1TT

Impeccably presented 856 sq ft 3 bedroom & Garage two-storey terraced home in desirable Cressex location Ground floor featuring spacious lounge-diner with under-stairs storage Contemporary Magnet kitchen with high-gloss cabinets and integrated appliances, Three levels of remote-controlled LED lighting in kitchen for ambiance First floor comprising spacious landing area, two large double bedrooms and one versatile smaller bedroom/office Fully tiled family bathroom with power shower over the bathtub Exquisitely landscaped rear garden with Italian grey porcelain tiles and bespoke LED lighting Separate garage with loft, power, remote-controlled electric door, and water storage system Fully boarded loft space in with ladder, lighting, and power for additional storage Double-glazed throughout with high-quality internal and external finishes Convenient location within walking distance of schools, shops, and transport links, Ideal for both families and commuters, with easy access to M40/A404 and rail services to London EPC rated C and Council Tax Band C - Gigabit Fibre available