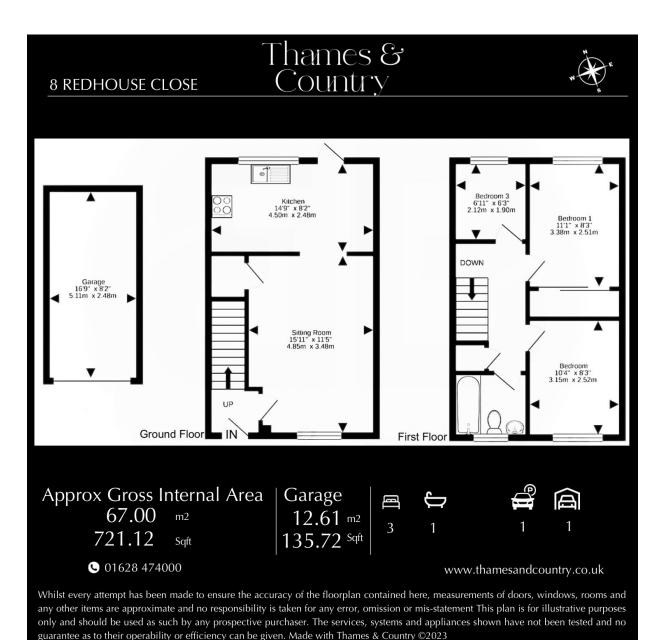

# 8 Redhouse Close, High Wycombe, HP11 1TT

Impeccably presented 856 sq ft 3 bedroom & Garage two-storey terraced home in desirable Cressex location Ground floor featuring spacious lounge-diner with under-stairs storage Contemporary Magnet kitchen with high-gloss cabinets and integrated appliances, Three levels of remote-controlled LED lighting in kitchen for ambiance First floor comprising spacious landing area, two large double bedrooms and one versatile smaller bedroom/office Fully tiled family bathroom with power shower over the bathtub Exquisitely landscaped rear garden with Italian grey porcelain tiles and bespoke LED lighting Separate garage with loft, power, remote-controlled electric door, and water storage system Fully boarded loft space in with ladder, lighting, and power for additional storage Double-glazed throughout with high-quality internal and external finishes Convenient location within walking distance of schools, shops, and transport links, Ideal for both families and commuters, with easy access to M40/A404 and rail services to London EPC rated C and Council Tax Band C - Gigabit Fibre available