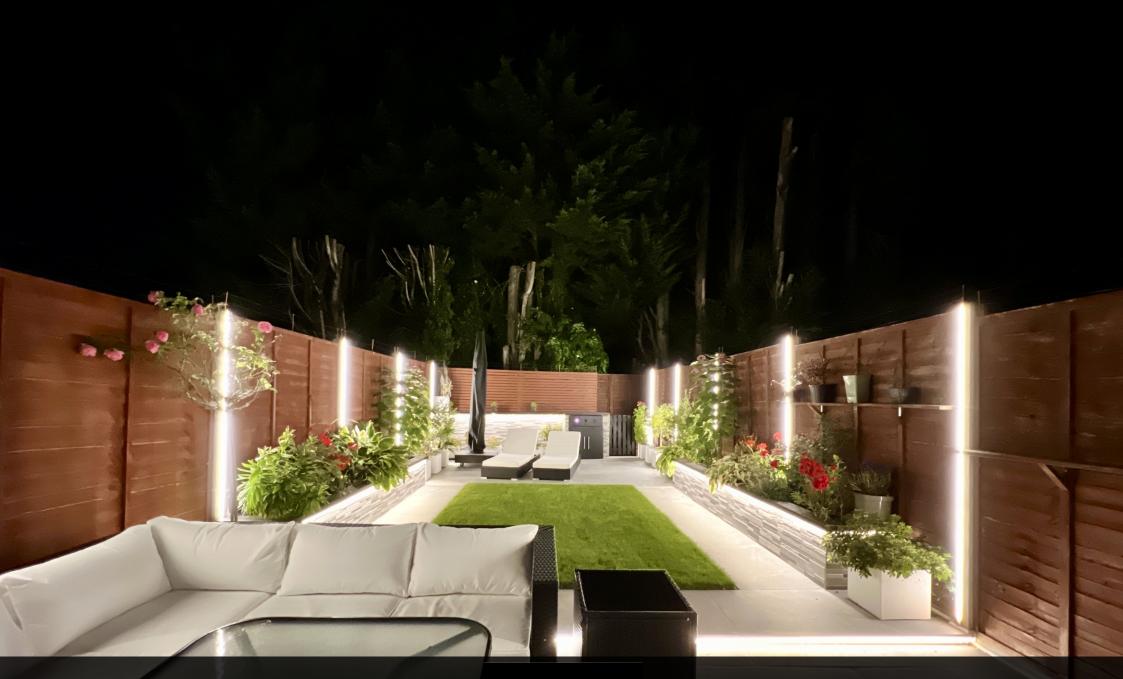

# 8 Redhouse Close, High Wycombe, HP11 1TT

Impeccably presented 856 sq ft 3 bedroom & Garage two-storey terraced home in desirable Cressex location Ground floor featuring spacious lounge-diner with under-stairs storage Contemporary Magnet kitchen with high-gloss cabinets and integrated appliances, Three levels of remote-controlled LED lighting in kitchen for ambiance First floor comprising spacious landing area, two large double bedrooms and one versatile smaller bedroom/office Fully tiled family bathroom with power shower over the bathtub Exquisitely landscaped rear garden with Italian grey porcelain tiles and bespoke LED lighting Separate garage with loft, power, remote-controlled electric door, and water storage system Fully boarded loft space in with ladder, lighting, and power for additional storage Double-glazed throughout with high-quality internal and external finishes Convenient location within walking distance of schools, shops, and transport links, Ideal for both families and commuters, with easy access to M40/A404 and rail services to London EPC rated C and Council Tax Band C - Gigabit Fibre available