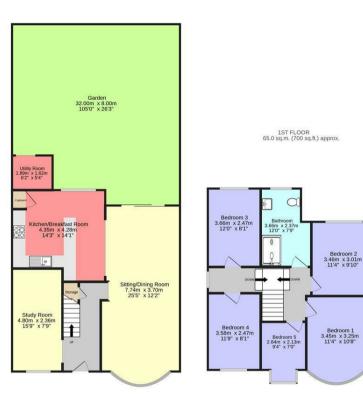

## BREENS

GROUND FLOOR 64.6 sq.m. (695 sq.ft.) approx

CONINGSBY GARDENS, CHINGFORD, E4 98D TOTAL FLOOR AREA: 128.6 st.m. (1385 st.n.), approx.

BREENS