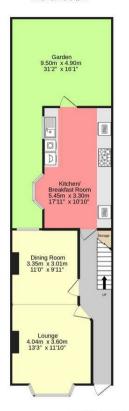

## Details

- THREE BEDROOMS
- END OF TERRACE
- PERIOD PROPERTY
- CLOSE TO STATION
- THROUGH LOUNGE

EPC RATING: null () COUNCIL TAX:

BREENS

GROUND FLOOR 48.5 sq.m. (522 sq.ft.) approx.

NEWBURY ROAD, HIGHAMS PARK, E4 8JH

TOTAL FLOOR AREA: 95.7 sq.m. (1030 sq.ft.) approx.

White every sittempt has been made to ensure the except of the floorpian consumed here, measurements of doors, window, reforms and say offerth effects are approximate and to negorisability of sitem to the any error, prospective purchaser. The services, systems and appliances shown have not been tested and no guarantee as to the organization of exceptions.