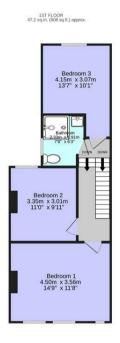

## Details

- THREE BEDROOMS
- END OF TERRACE
- PERIOD PROPERTY
- CLOSE TO STATION
- THROUGH LOUNGE

EPC RATING: null () COUNCIL TAX:

BREENS

GROUND FLOOR 48.5 sq.m. (522 sq.ft.) approx.

NEWBURY ROAD, HIGHAMS PARK, E4 8JH

TOTAL FLOOR AREA: 95.7 sq.m. (1030 sq.ft.) approx.

White every sittempt has been made to ensure the except of the floorpian consumed here, measurements of doors, window, reforms and say offerth effects are approximate and to negorisability of sitem to the any error, prospective purchaser. The services, systems and appliances shown have not been tested and no guarantee as to the organization of exceptions.