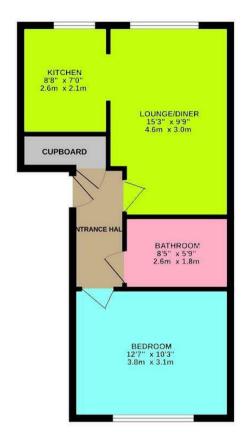

## Westminster Gardens E4

Per Month £1,575 Per Month

1BEDROOMS

1BATHROOMS

1 RECEPTIONS

## Details

- AVAILABLE NOW!
- SPACIOUS ONE BEDROOM GROUND FLOOR FLAT
- NEWLY DECORATED THROUGH OUT
- CLOSE AMENITIES
- ALLOCATED PARKING
- EARLY VIEWINGS ADVISED

EPC RATING: 0 ()
COUNCIL TAX: C

BREENS