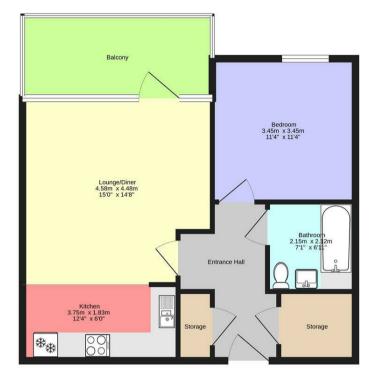

## BREENS

SECOND FLOOR 52.0 sq.m. (560 sq.ft.) approx.

FURROW HOUSE, 12 JUBILEE AVENUE, HIGHAMS PARK, E4 9JD TOTAL FLOOR AREA: 52.0 sq.m. (560 sq.ft) approx. Biotechic and an approxement of the fooglase costand for the structure of the fooglase costand for the structure of the structure of the fooglase costand for the structure of the structure of