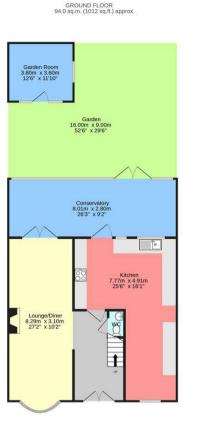

## BREENS

BREENS

LICHFIELD ROAD, WOODFORD GREEN, IG8 9ST TOTAL FLOOR AREA: 157.0 sg m: (1890 sg, 1), approx. After several severa severa several severa several several sever