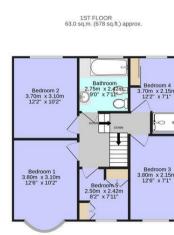

### Details

- FIVE BEDROOMS
- SEMI-DETACHED
- GATED SECURE PARKING
- CLOSE TO STATION
- DESIRABLE LOCATION

EPC RATING: 54 (E) COUNCIL TAX:

## BREENS

BREENS

LICHFIELD ROAD, WOODFORD GREEN, IG8 9ST TOTAL FLOOR AREA: 157.0 sg m: (1890 sg, 1), approx. After several severa severa several severa several several sever