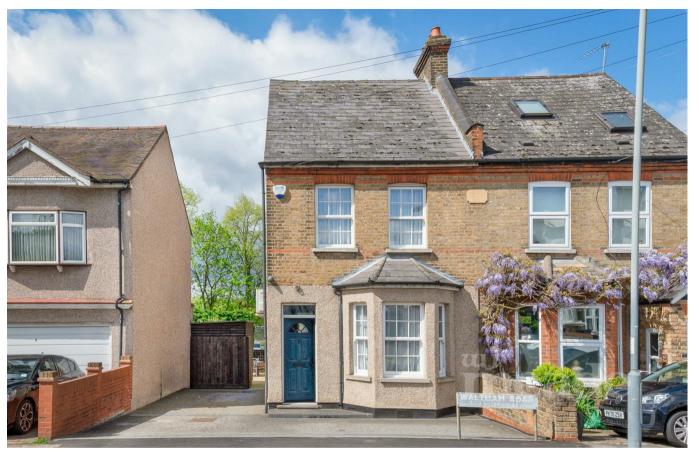

# Waltham Road, Woodford Green IG8

### Details

- PERIOD BRICK RESIDENCE
- BUILT CIRCA 1900
- EXPANDABLE WITH PERMISSION
- SPACIOUS LOFT ROOMS
- RARE BASEMENT INCLUSION
- LARGE SECLUDED GARDEN
- AMPLE DRIVEWAY SPACE
- DESIRABLE QUIET LOCATION