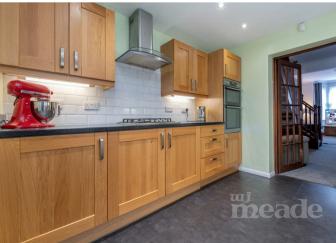

### Details

- PERIOD BRICK RESIDENCE
- BUILT CIRCA 1900
- EXPANDABLE WITH PERMISSION
- SPACIOUS LOFT ROOMS
- RARE BASEMENT INCLUSION
- LARGE SECLUDED GARDEN
- AMPLE DRIVEWAY SPACE
- DESIRABLE QUIET LOCATION