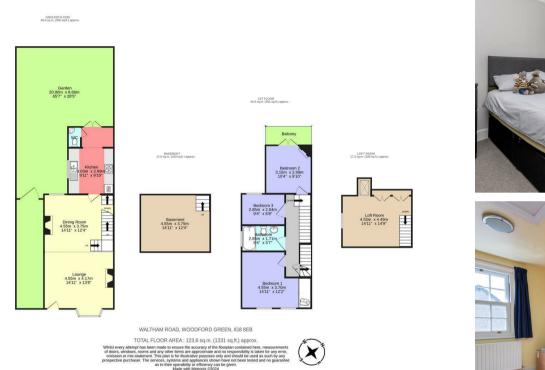

#### FREEHOLD

3 BEDROOMS

1 BATHROOMS

Î 2 RECEPTIONS

### Details

- PERIOD BRICK RESIDENCE
- BUILT CIRCA 1900
- EXPANDABLE WITH PERMISSION
- SPACIOUS LOFT ROOMS
- RARE BASEMENT INCLUSION
- LARGE SECLUDED GARDEN
- AMPLE DRIVEWAY SPACE
- DESIRABLE QUIET LOCATION