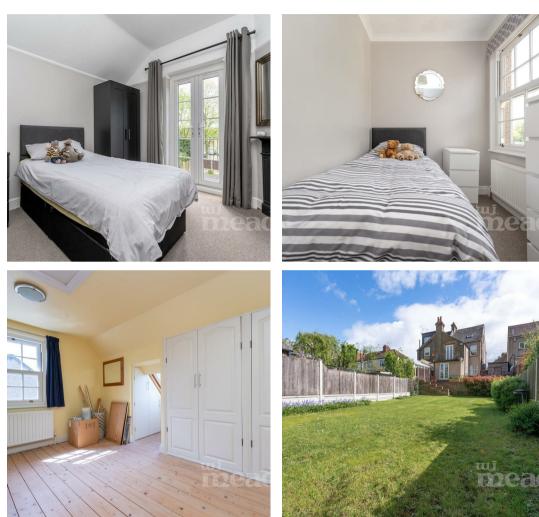

### Details

- PERIOD BRICK RESIDENCE
- BUILT CIRCA 1900
- EXPANDABLE WITH PERMISSION
- SPACIOUS LOFT ROOMS
- RARE BASEMENT INCLUSION
- LARGE SECLUDED GARDEN
- AMPLE DRIVEWAY SPACE
- DESIRABLE QUIET LOCATION