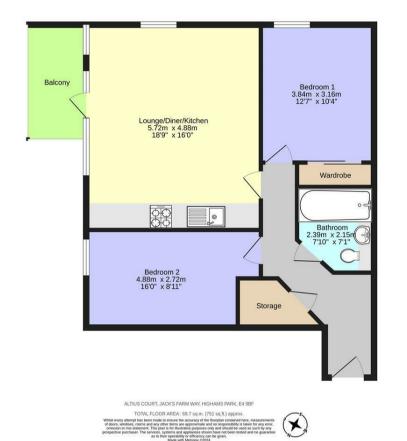

## BREENS

3RD FLOOR 69.7 sq.m. (751 sq.ft.) approx.

1 1161

Contact Us

BREENS

02085315454 highamspark@breens.property www.breens.property 2 Broadway Parade, Winchester Road, Highams Park, E4 9LG All sizes are approximate. The Agent has not tested any apparatus, equipment, fixtures and fittings, or services and so cannot verify that they are in working order or fit for the purpose. A buyer is advised to obtain verification from their Solicitors or Surveyor. Photographs are for illustration purposes only and may depict items, which are not for sale or included in the sale price. References to tenure of a property are based upon Information supplied by the vendor. The agent has not had sight of the title documents, a buyer is advised to obtain verification from their solicitor.