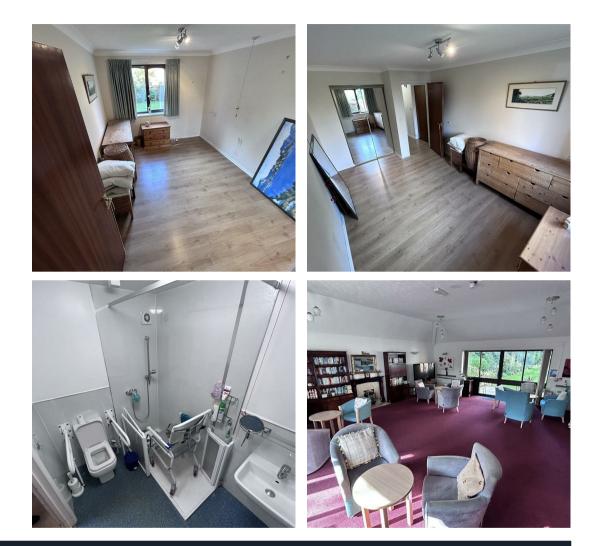

## Details

- OVER 60'S
- SECURED PARKING
- GROUND FLOOR CORNER UNIT
- COMMUNAL GARDENS AND LIVING AREA

EPC RATING: 69 (C) COUNCIL TAX: