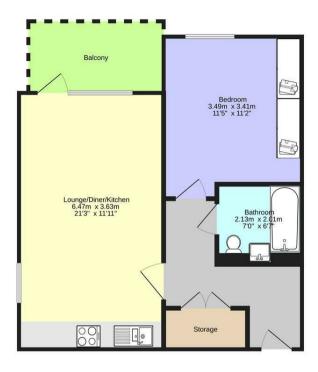

#### SECOND FLOOR 50.8 sg.m. (547 sg.ft.) approx.

MERRIAM CLOSE, HIGHAMS PARK, LONDON, E4 9JQ

TOTAL FLOOR AREA: 50.8 sq.m. (547 sq.ft.) approx.

White every stement has been made to ensure the accuracy of the floorpian contained here. measurements of door, who the command and by whom the made parameter and the propulational parameter and the propulational parameter and the propulational parameter and the propulation parameter. The services, systems and applicances shown have not been instead and no guarantee as to their operating or efficiency can be set.