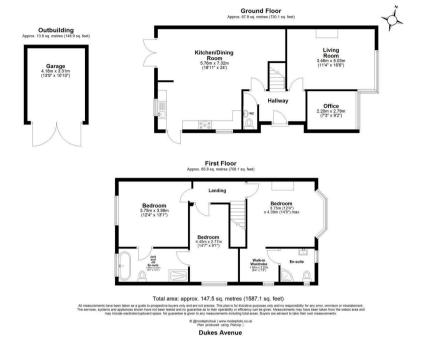

## **FREEHOLD**

3 BEDROOMS

2 BATHROOMS

2 RECEPTIONS

## Details

- HIGHLY SOUGHT-AFTER TURNING IN THEYDON BOIS
- THREE STYLISH, WELL-PROPORTIONED BEDROOMS
- CONTEMPORARY OPEN-PLAN KITCHEN/DINING SPACE
- TWO STYLISH AND VERSATILE RECEPTION ROOMS
- DECKED TERRACE AND LANDSCAPED GARDEN TO REAR
- DETACHED GARAGE AND PRIVATE DRIVEWAY OFFERING AMPLE PARKING
- WALKING DISTANCE TO THEYDON BOIS CENTRAL LINE STATION WITH DIRECT LONDON ACCESS
- PROXIMITY TO EPPING FOREST, VILLAGE GREEN, CAFÉS. PUBS, AND EXCELLENT LOCAL SCHOOLING