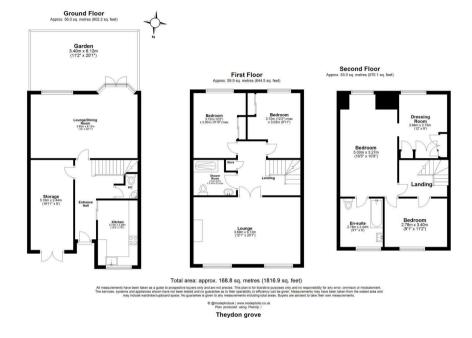

## **FREEHOLD**

4 BEDROOMS

2 BATHROOMS

2 RECEPTIONS

## Details

- STUNNING FAMILY HOME
- HIGHLY DESIRABLE TURNING
- SHORT WALK FROM THE HIGH STREET
- FOUR BEDROOMS
- TWO SPACIOUS RECEPTION ROOMS
- TWO BATHROOMS

EPC RATING: 74 (C) COUNCIL TAX: F

BREENS