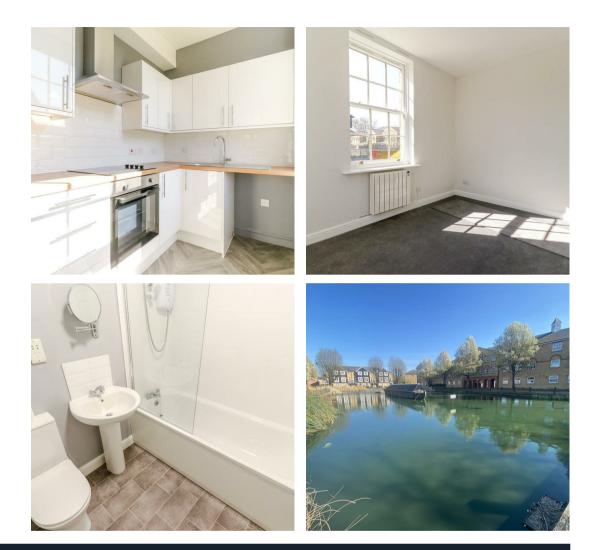

## Details

- CHAIN FREE
- LEASE: 189 YEARS FROM DEC 1997
- SERVICE CHARGE : £1,600 PER ANNUM (APPROXIMATELY)
- GROUND RENT: £100 PER ANNUM (APPROXIMATELY)
- TWO BEDROOM GROUND FLOOR APARTMENT
- GRADE II LISTED APARTMENT
- BEAUTIFUL VIEWS OVER THE CANAL STREAM
- MODERN BATHROOM (WHITE SUITE)
- SASH WINDOWS/HIGH CEILINGS
- COMMUNAL PARKING

#### James Lee Square, Enfield, EN3

APPROX GROSS INTERNAL FLOOR AREA: 516 sq. ft / 48 sq. m

For identification purposes only Measurements are approximate and not to scale