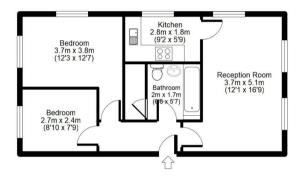

#### James Lee Square, Enfield, EN3

APPROX GROSS INTERNAL FLOOR AREA: 516 sq. ft / 48 sq. m

For identification purposes only Measurements are approximate and not to scale