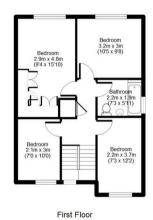

#### John Eliot Close, Nazeing, EN9

APPROX GROSS INTERNAL FLOOR AREA: 1155 sq. ft / 107 sq. m

For identification purposes only Measurements are approx and not to scale