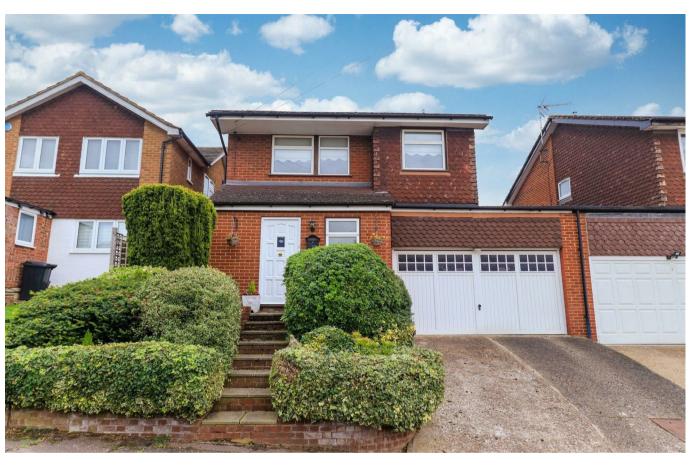

# John Eliot Close EN9

£599,995

### **FREEHOLD**

4 BEDROOMS

2 BATHROOMS

1 RECEPTIONS

## Details

- FOUR BEDROOMS
- DETACHED HOUSE
- BEAUTIFULLY MAINTAINTED FRONT AND REAR GARDENS
- GROUND AND FIRST FLOOR BATHROOMS
- LARGE PRIVATE REAR GARDEN
- DOUBLE GARAGE
- OFF STREET PARKING
- DOUBLE GLAZED & GAS CENTRAL HEATING
- WELL PRESENTED THROUGHOUT
- POPULAR SOUGHT AFTER TURNING