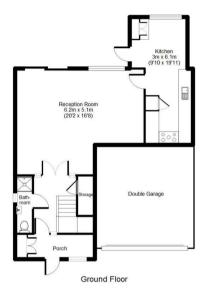

#### John Eliot Close, Nazeing, EN9

APPROX GROSS INTERNAL FLOOR AREA: 1155 sq. ft / 107 sq. m

For identification purposes only Measurements are approx and not to scale