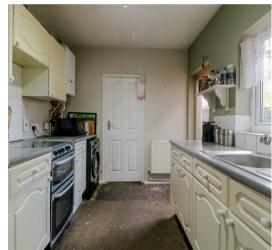

## Details

- VICTORIAN END TERRACED FAMILY HOME
- SPACIOUS THROUGH LOUNGE
- FITTED KITCHEN
- GROUND FLOOR CLOAKROOM / WC
- FIRST FLOOR FAMILY BATHROOM
- GAS CENTRAL HEATING AND DOUBLE GLAZING
- COURTYARD REAR GARDEN
- SEPARATE TRIANGULAR SIDE GARDEN
- OFF STREET PARKING
- SPACIOUS THROUGHOUT