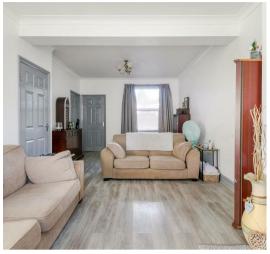

## Details

- VICTORIAN END TERRACED FAMILY HOME
- SPACIOUS THROUGH LOUNGE
- FITTED KITCHEN
- GROUND FLOOR CLOAKROOM / WC
- FIRST FLOOR FAMILY BATHROOM
- GAS CENTRAL HEATING AND DOUBLE GLAZING
- COURTYARD REAR GARDEN
- SEPARATE TRIANGULAR SIDE GARDEN
- OFF STREET PARKING
- SPACIOUS THROUGHOUT