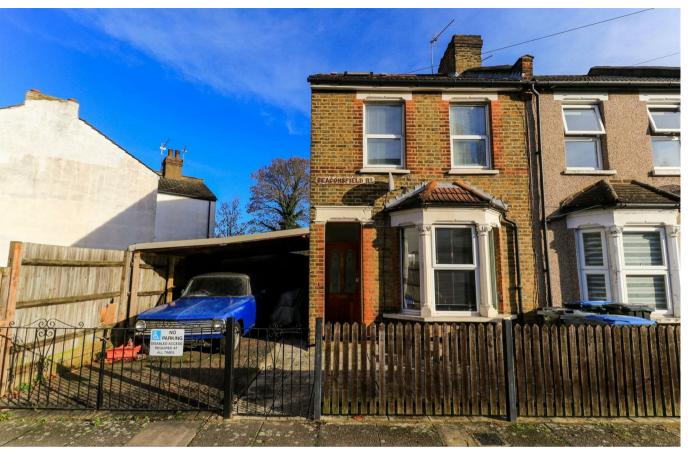

# Beaconsfield Road EN3

£475,000

## Details

- VICTORIAN END TERRACED FAMILY HOME
- SPACIOUS THROUGH LOUNGE
- FITTED KITCHEN
- GROUND FLOOR CLOAKROOM / WC
- FIRST FLOOR FAMILY BATHROOM
- GAS CENTRAL HEATING AND DOUBLE GLAZING
- COURTYARD REAR GARDEN
- SEPARATE TRIANGULAR SIDE GARDEN
- OFF STREET PARKING
- SPACIOUS THROUGHOUT