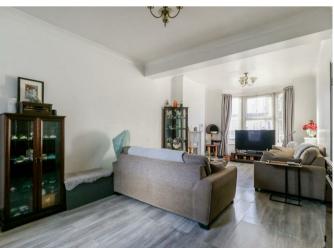

## Details

- VICTORIAN END TERRACED FAMILY HOME
- SPACIOUS THROUGH LOUNGE
- FITTED KITCHEN
- GROUND FLOOR CLOAKROOM / WC
- FIRST FLOOR FAMILY BATHROOM
- GAS CENTRAL HEATING AND DOUBLE GLAZING
- COURTYARD REAR GARDEN
- SEPARATE TRIANGULAR SIDE GARDEN
- OFF STREET PARKING
- SPACIOUS THROUGHOUT