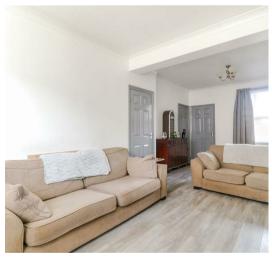

## Details

- VICTORIAN END TERRACED FAMILY HOME
- SPACIOUS THROUGH LOUNGE
- FITTED KITCHEN
- GROUND FLOOR CLOAKROOM / WC
- FIRST FLOOR FAMILY BATHROOM
- GAS CENTRAL HEATING AND DOUBLE GLAZING
- COURTYARD REAR GARDEN
- SEPARATE TRIANGULAR SIDE GARDEN
- OFF STREET PARKING
- SPACIOUS THROUGHOUT