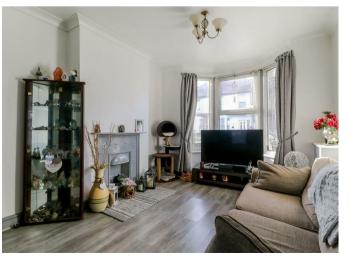

## Details

- VICTORIAN END TERRACED FAMILY HOME
- SPACIOUS THROUGH LOUNGE
- FITTED KITCHEN
- GROUND FLOOR CLOAKROOM / WC
- FIRST FLOOR FAMILY BATHROOM
- GAS CENTRAL HEATING AND DOUBLE GLAZING
- COURTYARD REAR GARDEN
- SEPARATE TRIANGULAR SIDE GARDEN
- OFF STREET PARKING
- SPACIOUS THROUGHOUT